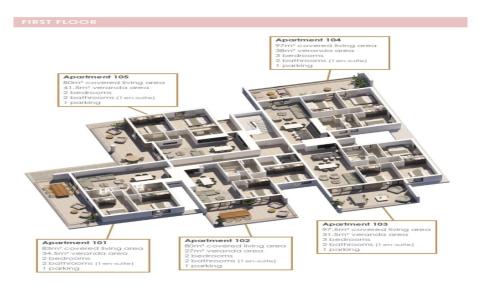

This luxury complex comprises three floors with a total of 15 meticulously designed two and three-bedroom apartments.

It showcases a modern architectural marvel that seamlessly blends visionary design with opulent interiors, redefining contemporary living.<...

| Property Info          |                         | Plot / Area Info |              | <b>Additional info</b> |                           |
|------------------------|-------------------------|------------------|--------------|------------------------|---------------------------|
| Covered Area           | 107                     |                  |              |                        |                           |
| Covered Veranda        | 27                      | Parking          | Covered, Yes | Reference Number       | 4131                      |
| Floor Number           | 1                       |                  |              | Property type          | Apartment                 |
| Total Number of Floors | 3                       |                  |              | Condition              | <b>Under Construction</b> |
| Energy Efficiency      | Α                       |                  |              | Bathrooms              | 2                         |
| Heating                | Autonomous Heating, Yes | 5                |              |                        |                           |