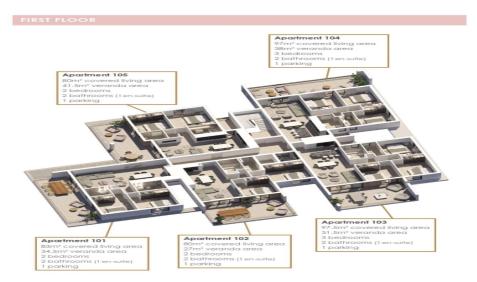

This luxury complex comprises three floors with a total of 15 meticulously designed two and three-bedroom apartments.

It showcases a modern architectural marvel that seamlessly blends visionary design with opulent interiors, redefining contemporary living.<...

| Property Info          |                         | Plot / Area Info |              | <b>Additional info</b> |                           |
|------------------------|-------------------------|------------------|--------------|------------------------|---------------------------|
| Covered Area           | 130                     |                  |              |                        |                           |
| Covered Veranda        | 32                      | Parking          | Covered, Yes | Reference Number       | 4132                      |
| Floor Number           | 1                       |                  |              | Property type          | Apartment                 |
| Total Number of Floors | 3                       |                  |              | Condition              | <b>Under Construction</b> |
| Energy Efficiency      | Α                       |                  |              | Bathrooms              | 2                         |
| Heating                | Autonomous Heating, Yes | 5                |              |                        |                           |