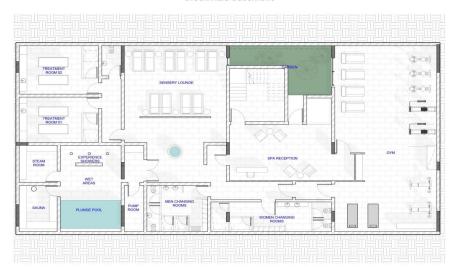

## **Price change history**

€485 000 on Apr 24, 2025

Master Plan

Block A and C - First Floor

Block A&C Basement