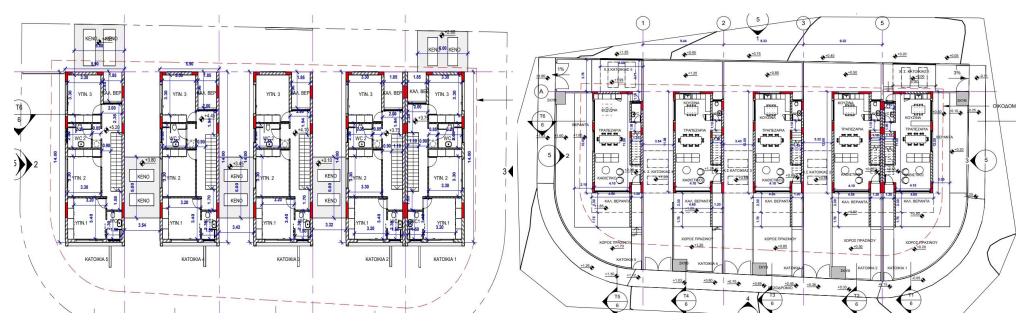

## 3 Bedroom House for Sale in Pyla, Larnaca District

Luxury 3 bedroom house for sale, located in the Pila area, in Larnaca. The house is located five minutes from the beach and has easy access to parks, restaurants and entertainment venues in the area. The house boasts spacious interiors, high-quality finishes and abundant natural light, which provides an unsurpassed living environment. It has its own garden and terraces, a bright living room with a fully equipped kitchen and dining area, three bedrooms, including the master bedroom with its own shower room, the main bathroom and a guest toilet. The architectural design of the building ensures that it is energy efficient, eco-friendly and cost-effective.

| Property Info     |             | Plot / Area Info |              | Additional info  |                  |
|-------------------|-------------|------------------|--------------|------------------|------------------|
| Covered Area      | 211         |                  |              | Reference Number | 149748           |
| Furnishing        | Unfurnished | Parking          | Covered, Yes | Property type    | House            |
| Energy Efficiency | Α           |                  |              | Condition        | <b>Brand New</b> |
| Air Conditioning  | No          |                  |              | Bathrooms        | 3                |