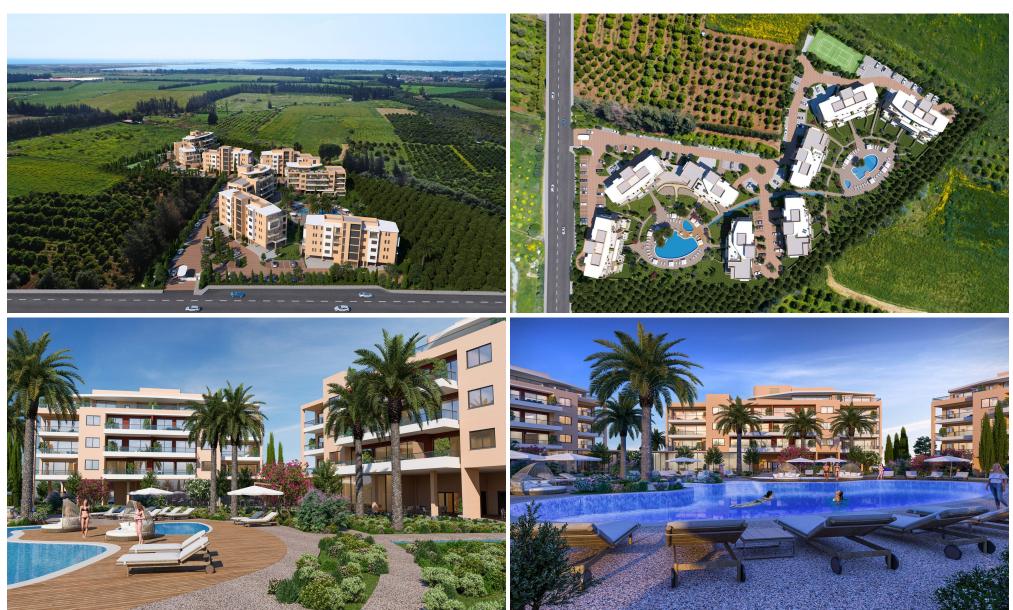

## Limassol Park Margarita Penthouse No. 401

is part of the **Limassol Park** project, conveniently located southwest of the Limassol historic town centre in the Akrotiri Peninsula in one of the city's most upcoming and green areas. Leptos Limassol Park is just a few minutes drive away from Limassol's biggest Shopping Mall, the Fasouri Water Park, the British Sovereign Bases, the unspoilt beaches of Ladie's Mile and Kourion, the international schools and next to the new planned Fassouri Golf Course. Leptos Limassol Park also benefits from Limassol's central location. There is ample parking, a concierge service, and superior finishes. At Leptos Lim...