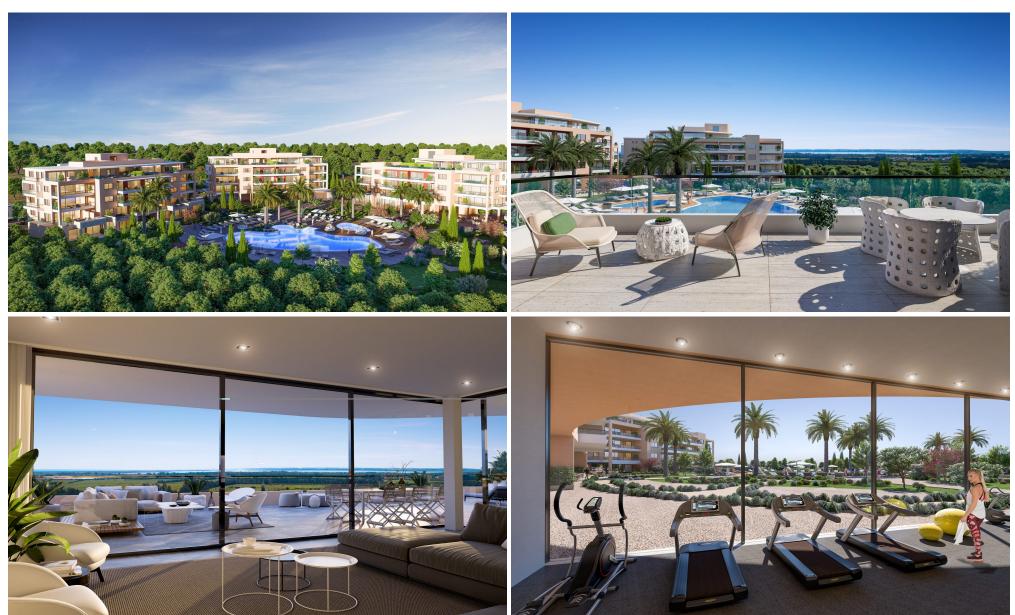

## Limassol Park Margarita Penthouse No. 401

is part of the **Limassol Park** project, conveniently located southwest of the Limassol historic town centre in the Akrotiri Peninsula in one of the city's most upcoming and green areas. Leptos Limassol Park is just a few minutes drive away from Limassol's biggest Shopping Mall, the Fasouri Water Park, the British Sovereign Bases, the unspoilt beaches of Ladie's Mile and Kourion, the international schools and next to the new planned Fassouri Golf Course. Leptos Limassol Park also benefits from Limassol's central location. There is ample parking, a concierge service, and superior finishes. At Leptos Lim...