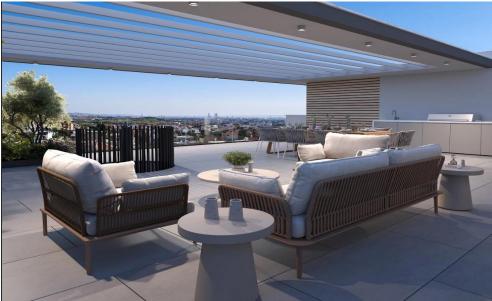

## 1 Bedroom Apartment for Sale in Ypsonas, Limassol District

Reference ID: #SA36380Price details: €220,000 +VATProject is located in a quiet, newly developed area in Agios Sylas - Ypsonas, offering easy highway access and nearby amenities for a perfect blend of comfort and convenience. Project embodies a blend of refined aesthetics and functionality that extends to every aspect of its design, offering a modern and comfortable living experience. From the sleek exterior to the thoughtfully arranged interiors, every detail of project is crafted to create a welcoming and enjoyable home. Built with sustainability in mind, follow bioclimatic design principles to achieve Class A Energy Performance, meeting energy efficiency standards. High-quality ...