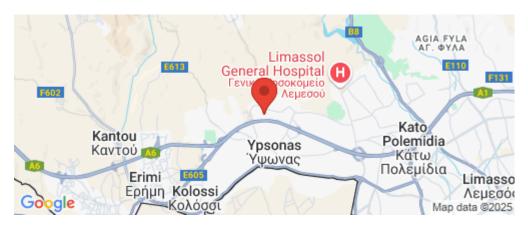

Amenities Location

**Location:** Ypsonas Region: **Limassol** 

Coordinates: 34.698754836803 / 32.957483770098

**Price: €210 000 + VAT** 

VAT for this property is €10,500 or €39,900. VAT usually is 19%. If it is your first purchase of property, you can have VAT reduced to 5% for the first 150sq.m. of the property.