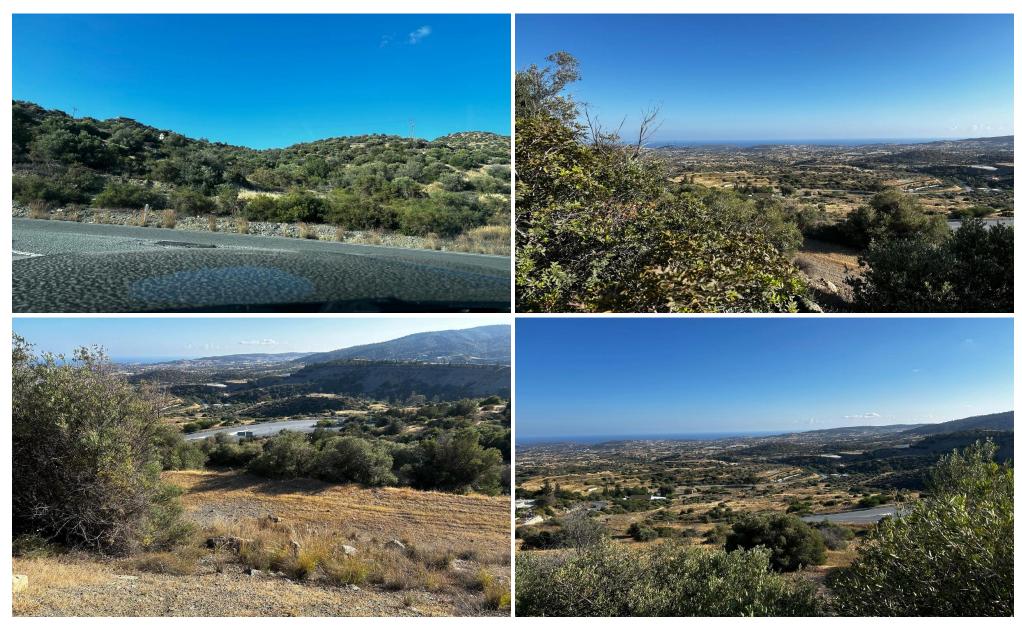

## 6,262m<sup>2</sup> Plot for Sale in Parekklisia, Limassol District

Reference ID: #SA36371Price details: €85,000For sale a large piece of agricultural land in the peaceful area of Pareklisia, Limassol. The property borders a registered road, offering easy and direct access. Key Features:Size: 6.262 sq.m Building Density: 10%Building Coverage: 10%

**Amenities Location** 

**Location:** Parekklisia Region: **Limassol** 

Coordinates: 34.787305985289 / 33.163480598695

Price: €85 000 + VAT

VAT Excluded

Title transfer fee ~€1 275.00

Price per SQM €14.00/m²