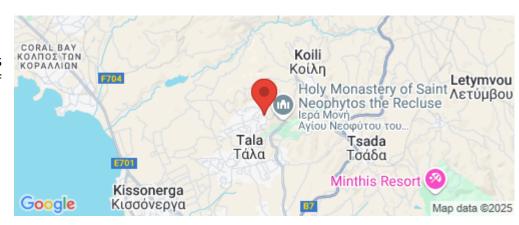

Condition **Pre-Owned** Bathrooms 2

**Amenities** Location

> **Location:** Tala Region: Paphos

Coordinates: 34.847681 / 32.4398168

**Price: €950 000 + VAT** 

VAT for this property is **€92,615** or **€180,500**. VAT usually is 19%. If it is your first purchase of property, you can have VAT reduced to 5% for the first 150sq.m. of the property.