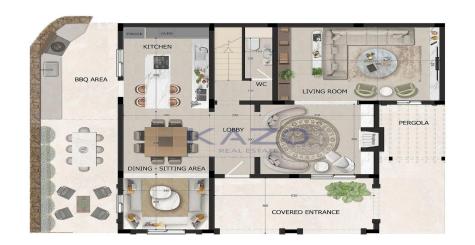

## 3 Bedroom House for Sale in Tala, Paphos District

The property is a two-storey, detached residence known as "Villa Wintercherry," combining luxury with comfort. The property is located in the award-winning project known as Leptos Kamares Village. The project is characterized by unique traditional architecture, offering stunning views of the countryside, the Paphos coastline, and the Mediterranean Sea. The ground floor consists of a kitchen with a new design, a living room with a fireplace, a dining area, an entrance hall, a guest WC, and verandas (covered/uncovered). The first floor consists of three bedrooms—two of which benefit from en-suite bathrooms and a veranda. Externally, there is a private swimming pool, landscaped...

## **Price change history**

€950 000 on Apr 24, 2025

GROUND FLOOR 1ST FLOOR