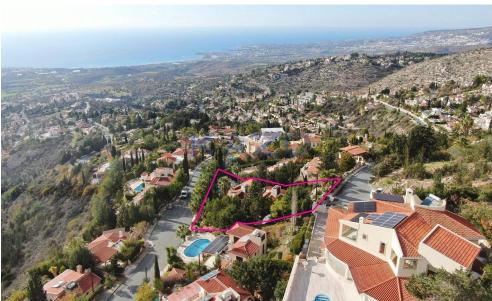

## 3 Bedroom House for Sale in Tala, Paphos District

The property is a two-storey, detached residence known as "Villa Wintercherry," combining luxury with comfort. The property is located in the award-winning project known as Leptos Kamares Village. The project is characterized by unique traditional architecture, offering stunning views of the countryside, the Paphos coastline, and the Mediterranean Sea. The ground floor consists of a kitchen with a new design, a living room with a fireplace, a dining area, an entrance hall, a guest WC, and verandas (covered/uncovered). The first floor consists of three bedrooms—two of which benefit from en-suite bathrooms and a veranda. Externally, there is a private swimming pool, landscaped...