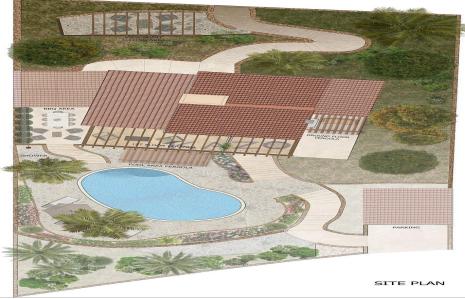

## 3 Bedroom House for Sale in Tala, Paphos District

The property is a two-storey, detached residence known as "Villa Wintercherry," combining luxury with comfort. The property is located in the award-winning project known as Leptos Kamares Village. The project is characterized by unique traditional architecture, offering stunning views of the countryside, the Paphos coastline, and the Mediterranean Sea. The ground floor consists of a kitchen with a new design, a living room with a fireplace, a dining area, an entrance hall, a guest WC, and verandas (covered/uncovered). The first floor consists of three bedrooms—two of which benefit from en-suite bathrooms and a veranda. Externally, there is a private swimming pool, landscaped...