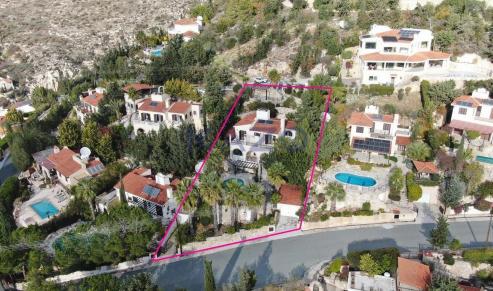

## 3 Bedroom House for Sale in Tala, Paphos District

The property is a two-storey, detached residence known as "Villa Wintercherry," combining luxury with comfort. The property is located in the award-winning project known as Leptos Kamares Village. The project is characterized by unique traditional architecture, offering stunning views of the countryside, the Paphos coastline, and the Mediterranean Sea. The ground floor consists of a kitchen with a new design, a living room with a fireplace, a dining area, an entrance hall, a guest WC, and verandas (covered/uncovered). The first floor consists of three bedrooms—two of which benefit from en-suite bathrooms and a veranda. Externally, there is a private swimming pool, landscaped...