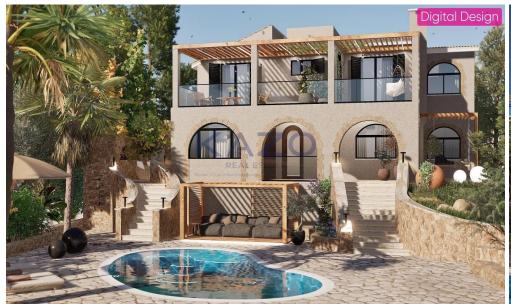

## 3 Bedroom House for Sale in Tala, Paphos District

The property is a two-storey, detached residence known as "Villa Wintercherry," combining luxury with comfort. The property is located in the award-winning project known as Leptos Kamares Village. The project is characterized by unique traditional architecture, offering stunning views of the countryside, the Paphos coastline, and the Mediterranean Sea. The ground floor consists of a kitchen with a new design, a living room with a fireplace, a dining area, an entrance hall, a guest WC, and verandas (covered/uncovered). The first floor consists of three bedrooms—two of which benefit from en-suite bathrooms and a veranda. Externally, there is a private swimming pool, landscaped...