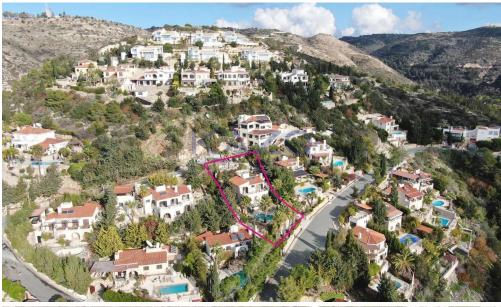

## 3 Bedroom House for Sale in Tala, Paphos District

The property is a two-storey, detached residence known as "Villa Wintercherry," combining luxury with comfort. The property is located in the award-winning project known as Leptos Kamares Village. The project is characterized by unique traditional architecture, offering stunning views of the countryside, the Paphos coastline, and the Mediterranean Sea. The ground floor consists of a kitchen with a new design, a living room with a fireplace, a dining area, an entrance hall, a guest WC, and verandas (covered/uncovered). The first floor consists of three bedrooms—two of which benefit from en-suite bathrooms and a veranda. Externally, there is a private swimming pool, landscaped...