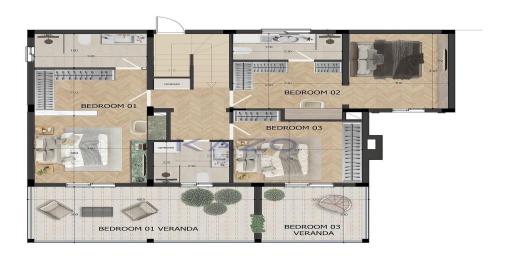

## 3 Bedroom House for Sale in Tala, Paphos District

The property is a two-storey, detached residence known as "Villa Wintercherry," combining luxury with comfort. The property is located in the award-winning project known as Leptos Kamares Village. The project is characterized by unique traditional architecture, offering stunning views of the countryside, the Paphos coastline, and the Mediterranean Sea. The ground floor consists of a kitchen with a new design, a living room with a fireplace, a dining area, an entrance hall, a guest WC, and verandas (covered/uncovered). The first floor consists of three bedrooms—two of which benefit from en-suite bathrooms and a veranda. Externally, there is a private swimming pool, landscaped...

## **Price change history**

€950 000 on Apr 24, 2025

GROUND FLOOR 1ST FLOOR