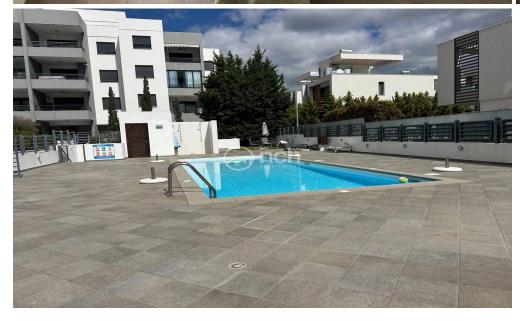

## 3 Bedroom Apartment for Sale in Limassol - Mesa Geitonia

This resale apartment features an internal area of 113m2 with a 26m2 outdoor varanda. The apartment was built in 2012 with title deed in hand and features a communal pool for residents and a playground. Appliances and split system units included along with some additional furniture items if desired. Don't miss this excellent option located in a very good pocket below the highway in Mesa Geitonia neighborhood with easy access to anywhere in Limassol!

| Property Info                                         |                              | Plot / Area Info |              | Additional info                |                    |
|-------------------------------------------------------|------------------------------|------------------|--------------|--------------------------------|--------------------|
| Covered Area<br>Energy Efficiency<br>Air Conditioning | 113<br>N/A<br>All rooms, Yes | Pool <b>Yes</b>  | Yes          | Reference Number Property type | 55271<br>Apartment |
|                                                       |                              | Parking          | Covered, Yes | Condition Bathrooms            | Pre-Owned          |