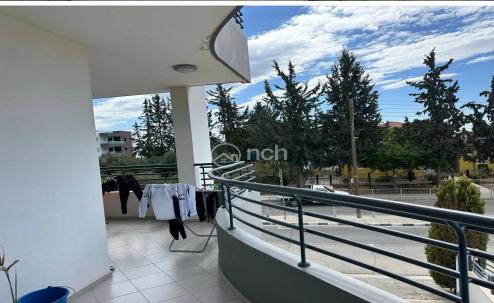

## 3 Bedroom Apartment for Sale in Limassol - Mesa Geitonia

This resale apartment features an internal area of 113m2 with a 26m2 outdoor varanda. The apartment was built in 2012 with title deed in hand and features a communal pool for residents and a playground. Appliances and split system units included along with some additional furniture items if desired. Don't miss this excellent option located in a very good pocket below the highway in Mesa Geitonia neighborhood with easy access to anywhere in Limassol!