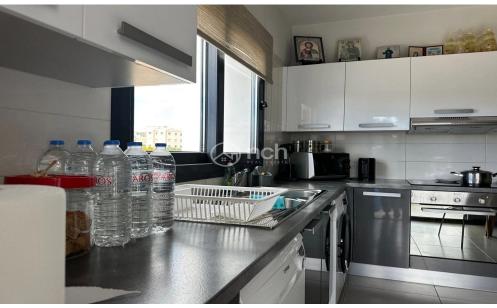

## 3 Bedroom Apartment for Sale in Limassol - Mesa Geitonia

This resale apartment features an internal area of 113m2 with a 26m2 outdoor varanda. The apartment was built in 2012 with title deed in hand and features a communal pool for residents and a playground. Appliances and split system units included along with some additional furniture items if desired. Don't miss this excellent option located in a very good pocket below the highway in Mesa Geitonia neighborhood with easy access to anywhere in Limassol!