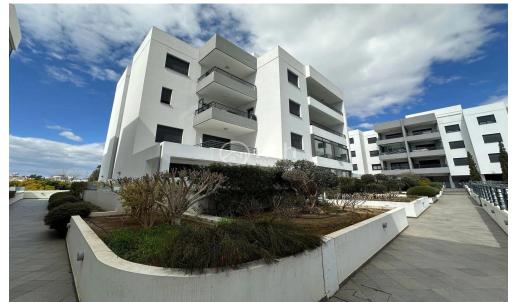

## 3 Bedroom Apartment for Sale in Limassol - Mesa Geitonia

This resale apartment features an internal area of 113m2 with a 26m2 outdoor varanda. The apartment was built in 2012 with title deed in hand and features a communal pool for residents and a playground. Appliances and split system units included along with some additional furniture items if desired. Don't miss this excellent option located in a very good pocket below the highway in Mesa Geitonia neighborhood with easy access to anywhere in Limassol!