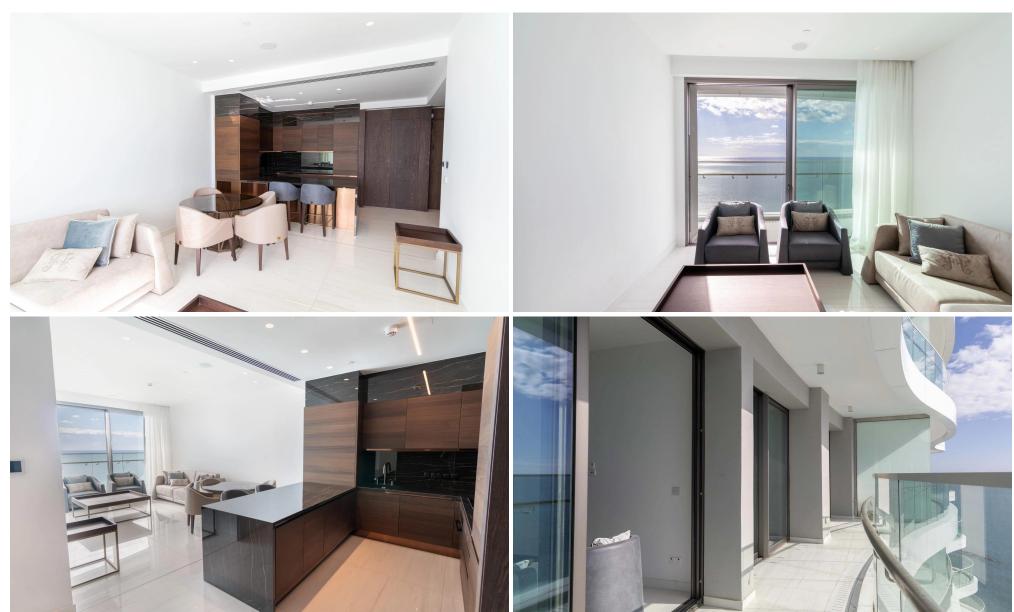

## **Limassol Del Mar Apartment c1902**

is a Seafront apartment that enjoys breathtaking views of the Mediterranean Sea at every angle. Being part of Limassol Del Mar, it expresses the island's 'new wave' of architecture through its unique high-rise curvilinear design, which fully capitalises on the plot's 170 metres long sea frontage. It is strategically located right on the Limassol seafront, easily accessible and very close to the city's luxury hotels in the heart of the city's most vibrant and prestigious area. Limassol Del Mar, with its five-star services and facilities, will blend with a collection of gastronomic and shopping experiences at Cyprus'...