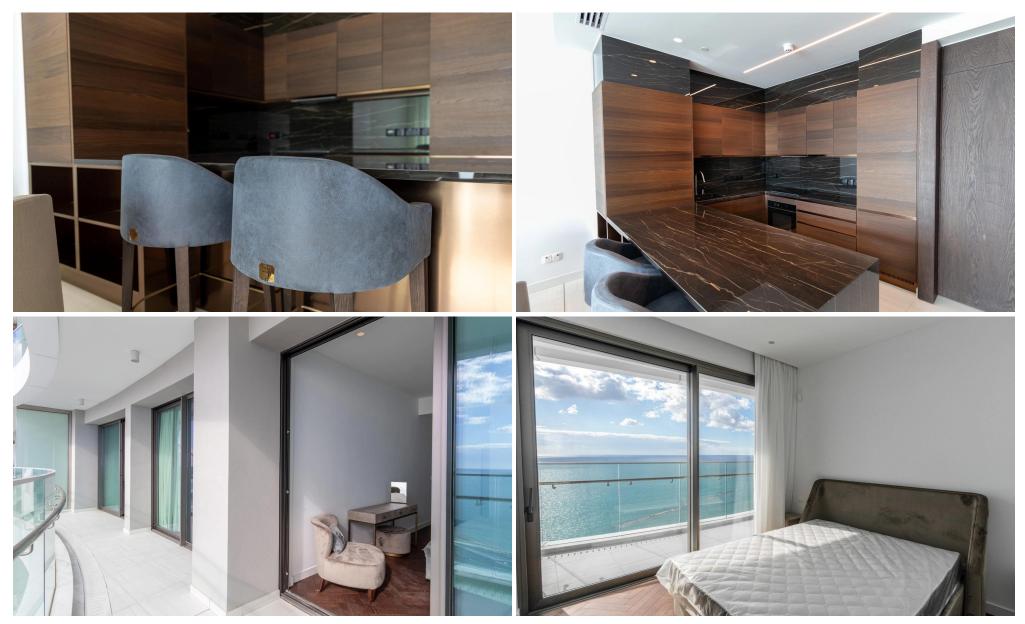

## **Limassol Del Mar Apartment c1902**

is a Seafront apartment that enjoys breathtaking views of the Mediterranean Sea at every angle. Being part of Limassol Del Mar, it expresses the island's 'new wave' of architecture through its unique high-rise curvilinear design, which fully capitalises on the plot's 170 metres long sea frontage. It is strategically located right on the Limassol seafront, easily accessible and very close to the city's luxury hotels in the heart of the city's most vibrant and prestigious area. Limassol Del Mar, with its five-star services and facilities, will blend with a collection of gastronomic and shopping experiences at Cyprus'...