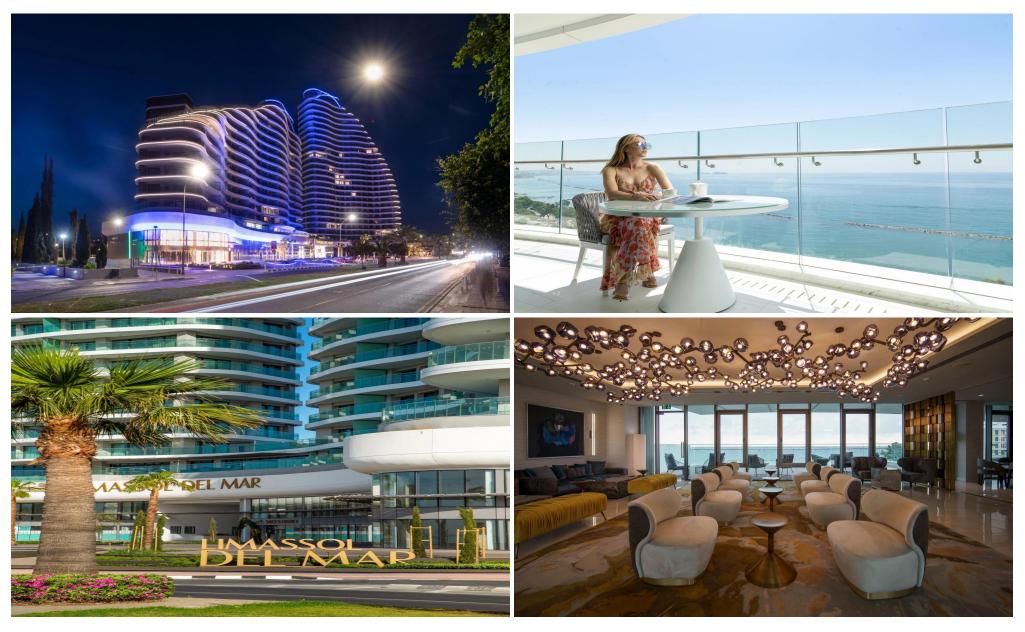

## **Limassol Del Mar Apartment c1902**

is a Seafront apartment that enjoys breathtaking views of the Mediterranean Sea at every angle. Being part of Limassol Del Mar, it expresses the island's 'new wave' of architecture through its unique high-rise curvilinear design, which fully capitalises on the plot's 170 metres long sea frontage. It is strategically located right on the Limassol seafront, easily accessible and very close to the city's luxury hotels in the heart of the city's most vibrant and prestigious area. Limassol Del Mar, with its five-star services and facilities, will blend with a collection of gastronomic and shopping experiences at Cyprus'...