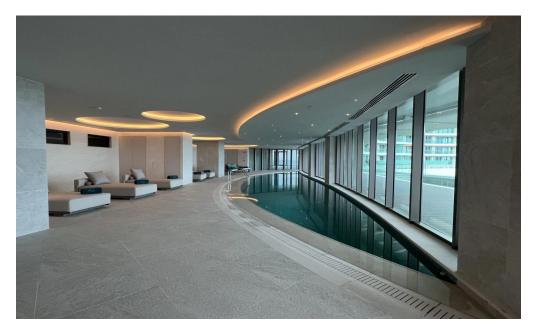

## **Limassol Del Mar Apartment c1902**

is a Seafront apartment that enjoys breathtaking views of the Mediterranean Sea at every angle. Being part of Limassol Del Mar, it expresses the island's 'new wave' of architecture through its unique high-rise curvilinear design, which fully capitalises on the plot's 170 metres long sea frontage. It is strategically located right on the Limassol seafront, easily accessible and very close to the city's luxury hotels in the heart of the city's most vibrant and prestigious area. Limassol Del Mar, with its five-star services and facilities, will blend with a collection of gastronomic and shopping experiences at Cyprus'...