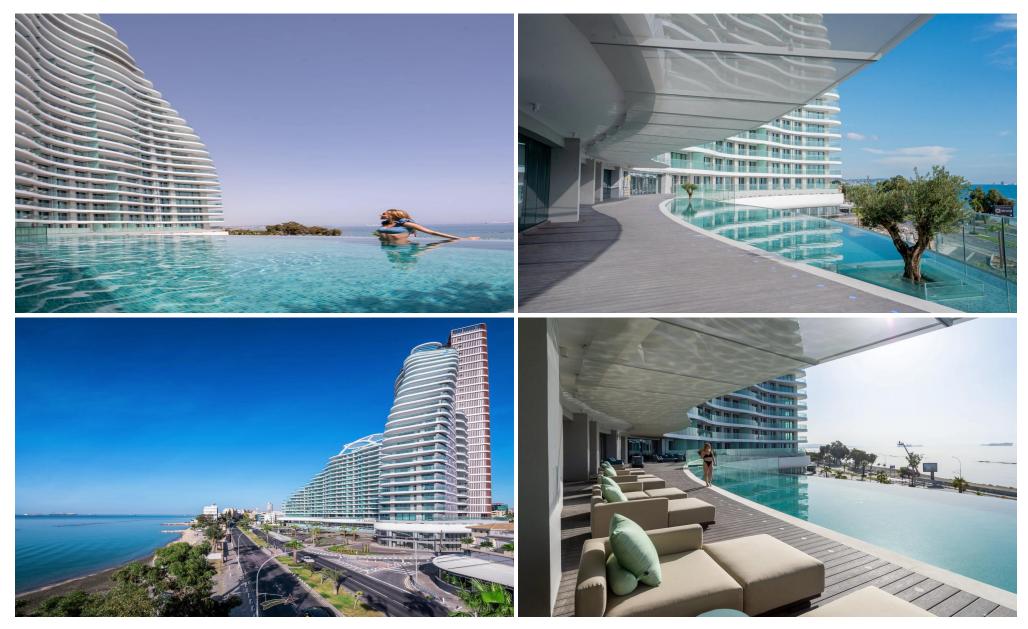

## **Limassol Del Mar Apartment c1902**

is a Seafront apartment that enjoys breathtaking views of the Mediterranean Sea at every angle. Being part of Limassol Del Mar, it expresses the island's 'new wave' of architecture through its unique high-rise curvilinear design, which fully capitalises on the plot's 170 metres long sea frontage. It is strategically located right on the Limassol seafront, easily accessible and very close to the city's luxury hotels in the heart of the city's most vibrant and prestigious area. Limassol Del Mar, with its five-star services and facilities, will blend with a collection of gastronomic and shopping experiences at Cyprus'...