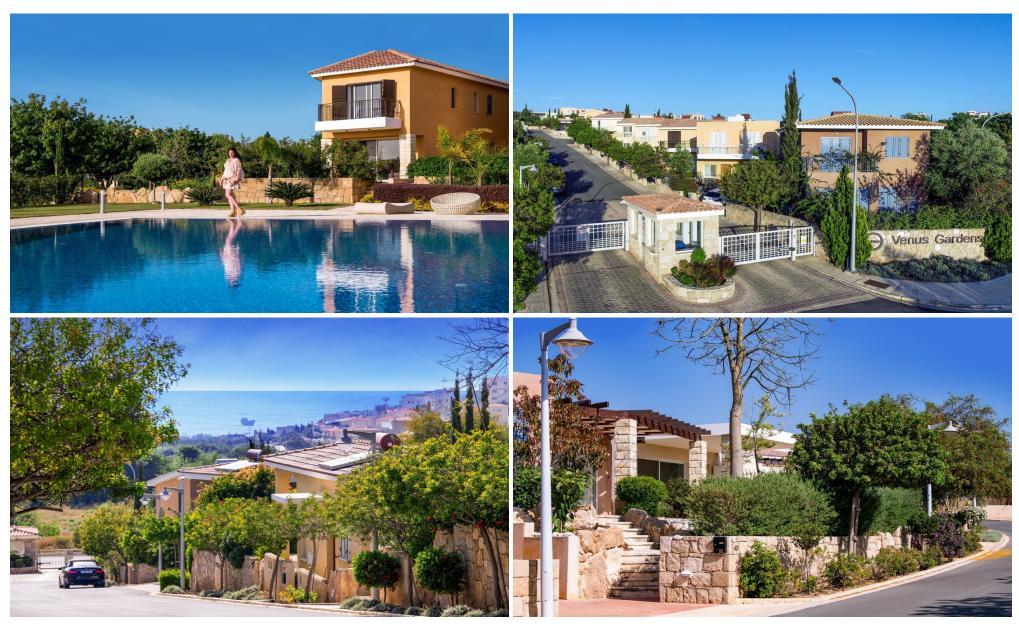

## **Venus Gardens Apartment No. 104**

is located within a unique residential resort, just a short walk from the Paphos coastline and the blue waters of the Mediterranean Sea. These hilltop homes in Chloraka have a relaxing contemporary design with distinct Mediterranean features. All living areas have direct access to large verandas, terraces and gardens which surround the properties. All interior designs allow the sun and air to flow through. Venus Gardens is a luxury gated community that will boast large communal greens, two communal swimming pools, a clubhouse as well as a tennis court. In this special collection of exclusive homes, you will experience a mix of design and architectur...