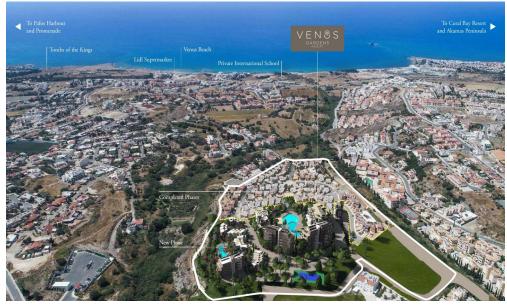

## **Venus Gardens Apartment No. 104**

is located within a unique residential resort, just a short walk from the Paphos coastline and the blue waters of the Mediterranean Sea. These hilltop homes in Chloraka have a relaxing contemporary design with distinct Mediterranean features. All living areas have direct access to large verandas, terraces and gardens which surround the properties. All interior designs allow the sun and air to flow through. Venus Gardens is a luxury gated community that will boast large communal greens, two communal swimming pools, a clubhouse as well as a tennis court. In this special collection of exclusive homes, you will experience a mix of design and architectur...