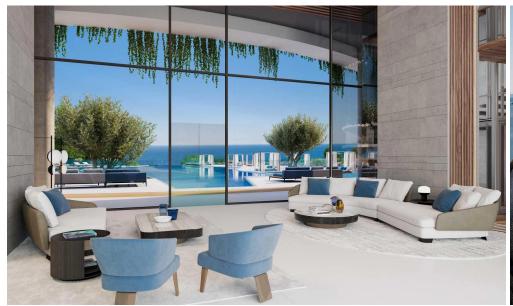

### **Apartment No. 3001**

is a stunning property located in the Poseidon Tower of Limassol Blu Marine, an exclusive waterfront development located in the new Center of Limassol, Cyprus. It is situated close to Limassol Marina and the old town shopping and business center, making it a convenient and desirable location. The development has been designed by Benoy, an internationally acclaimed and award-winning architecture firm. The focus of the design is to provide luxury, style, and comfort to its residents. Limassol Blu Marine offers a range of impressive apartments and penthouses, including 1, 2, 3, 4, and 5-bedroom units.