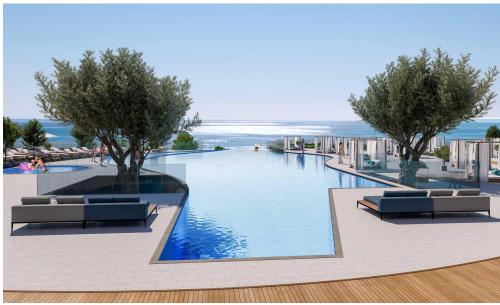

### **Apartment No. 3001**

is a stunning property located in the Poseidon Tower of Limassol Blu Marine, an exclusive waterfront development located in the new Center of Limassol, Cyprus. It is situated close to Limassol Marina and the old town shopping and business center, making it a convenient and desirable location. The development has been designed by Benoy, an internationally acclaimed and award-winning architecture firm. The focus of the design is to provide luxury, style, and comfort to its residents. Limassol Blu Marine offers a range of impressive apartments and penthouses, including 1, 2, 3, 4, and 5-bedroom units.