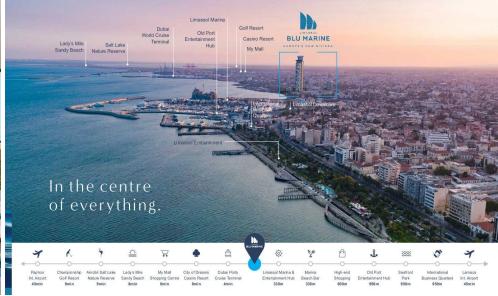

### **Apartment No. 3001**

is a stunning property located in the Poseidon Tower of Limassol Blu Marine, an exclusive waterfront development located in the new Center of Limassol, Cyprus. It is situated close to Limassol Marina and the old town shopping and business center, making it a convenient and desirable location. The development has been designed by Benoy, an internationally acclaimed and award-winning architecture firm. The focus of the design is to provide luxury, style, and comfort to its residents. Limassol Blu Marine offers a range of impressive apartments and penthouses, including 1, 2, 3, 4, and 5-bedroom units.