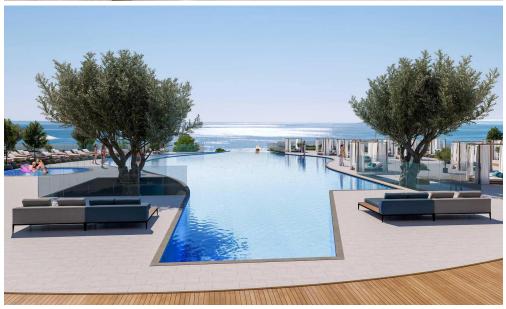

### **Apartment No. 2804**

is a stunning property located in the Poseidon Tower of Limassol Blu Marine, an exclusive waterfront development located in the new Center of Limassol, Cyprus. It is situated close to Limassol Marina and the old town shopping and business center, making it a convenient and desirable location. The development has been designed by Benoy, an internationally acclaimed and award-winning architecture firm. The focus of the design is to provide luxury, style, and comfort to its residents. Limassol Blu Marine offers a range of impressive apartments and penthouses, including 1, 2, 3, 4, and 5-bedroom units.