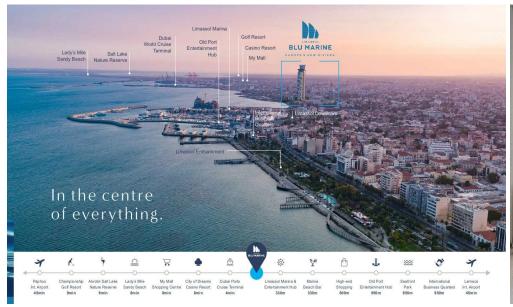

### **Apartment No. 2804**

is a stunning property located in the Poseidon Tower of Limassol Blu Marine, an exclusive waterfront development located in the new Center of Limassol, Cyprus. It is situated close to Limassol Marina and the old town shopping and business center, making it a convenient and desirable location. The development has been designed by Benoy, an internationally acclaimed and award-winning architecture firm. The focus of the design is to provide luxury, style, and comfort to its residents. Limassol Blu Marine offers a range of impressive apartments and penthouses, including 1, 2, 3, 4, and 5-bedroom units.