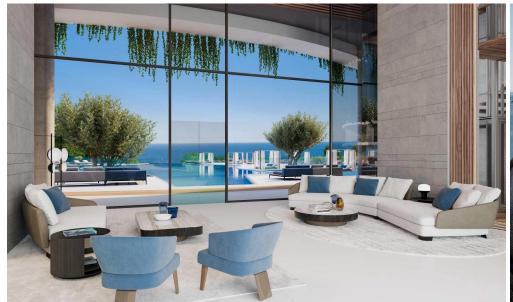

### **Apartment No. 2804**

is a stunning property located in the Poseidon Tower of Limassol Blu Marine, an exclusive waterfront development located in the new Center of Limassol, Cyprus. It is situated close to Limassol Marina and the old town shopping and business center, making it a convenient and desirable location. The development has been designed by Benoy, an internationally acclaimed and award-winning architecture firm. The focus of the design is to provide luxury, style, and comfort to its residents. Limassol Blu Marine offers a range of impressive apartments and penthouses, including 1, 2, 3, 4, and 5-bedroom units.