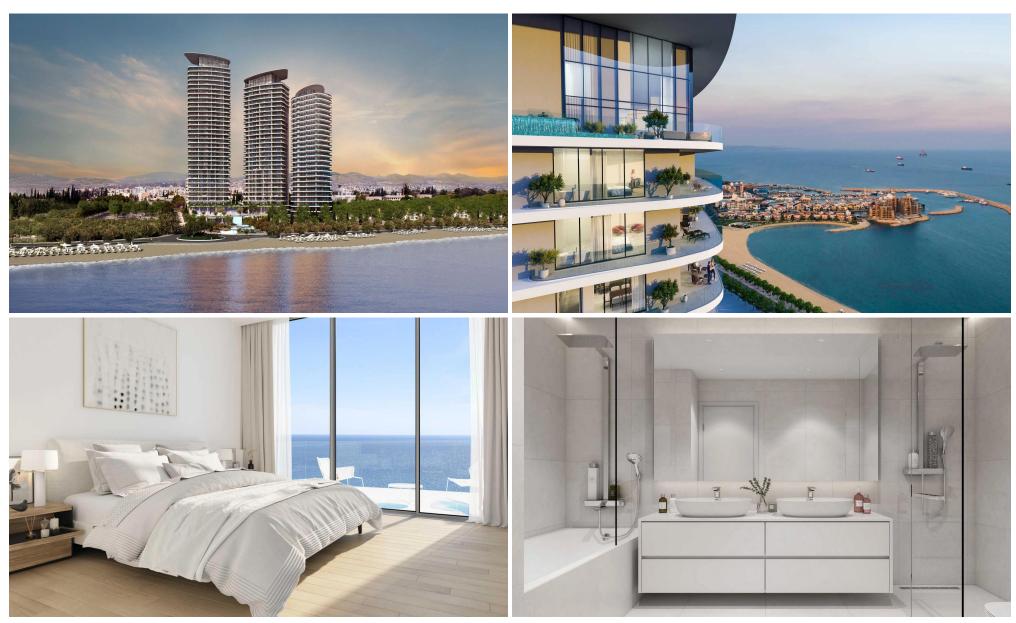

## 3 Bedroom Apartment for Sale in Limassol

### **Apartment No. 2804**

is a stunning property located in the Poseidon Tower of Limassol Blu Marine, an exclusive waterfront development located in the new Center of Limassol, Cyprus. It is situated close to Limassol Marina and the old town shopping and business center, making it a convenient and desirable location. The development has been designed by Benoy, an internationally acclaimed and award-winning architecture firm. The focus of the design is to provide luxury, style, and comfort to its residents. Limassol Blu Marine offers a range of impressive apartments and penthouses, including 1, 2, 3, 4, and 5-bedroom units.