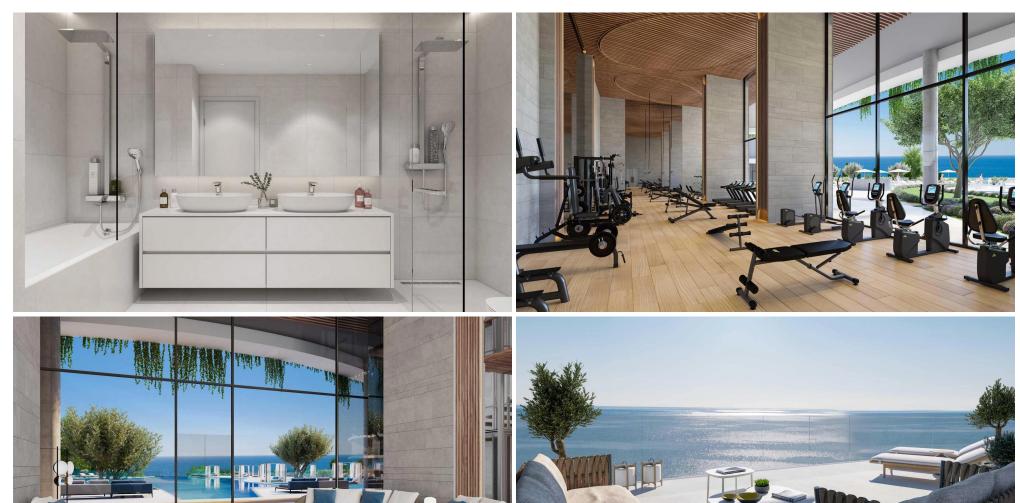

## **Apartment No. 2601**

is a stunning property located in the Poseidon Tower of Limassol Blu Marine, an exclusive waterfront development located in the new Center of Limassol, Cyprus. It is situated close to Limassol Marina and the old town shopping and business center, making it a convenient and desirable location. The development has been designed by Benoy, an internationally acclaimed and award-winning architecture firm. The focus of the design is to provide luxury, style, and comfort to its residents. Limassol Blu Marine offers a range of impressive apartments and penthouses, including 1, 2, 3, 4, and 5-bedroom units.