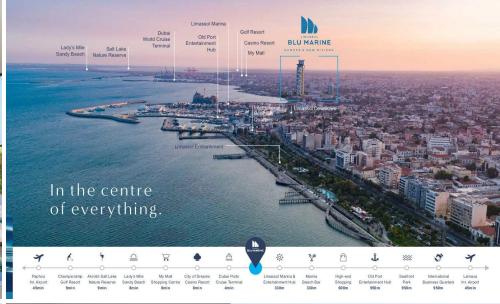

## **Apartment No. 2601**

is a stunning property located in the Poseidon Tower of Limassol Blu Marine, an exclusive waterfront development located in the new Center of Limassol, Cyprus. It is situated close to Limassol Marina and the old town shopping and business center, making it a convenient and desirable location. The development has been designed by Benoy, an internationally acclaimed and award-winning architecture firm. The focus of the design is to provide luxury, style, and comfort to its residents. Limassol Blu Marine offers a range of impressive apartments and penthouses, including 1, 2, 3, 4, and 5-bedroom units.