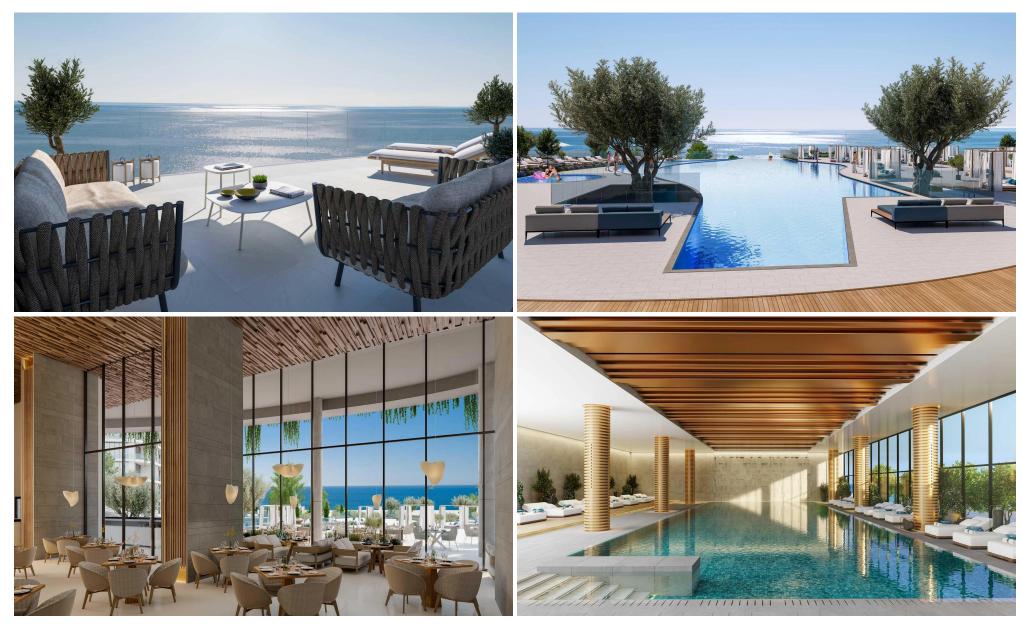

### **Apartment No. 2404**

is a stunning property located in the Poseidon Tower of Limassol Blu Marine, an exclusive waterfront development located in the new Center of Limassol, Cyprus. It is situated close to Limassol Marina and the old town shopping and business center, making it a convenient and desirable location. The development has been designed by Benoy, an internationally acclaimed and award-winning architecture firm. The focus of the design is to provide luxury, style, and comfort to its residents. Limassol Blu Marine offers a range of impressive apartments and penthouses, including 1, 2, 3, 4, and 5-bedroom units.