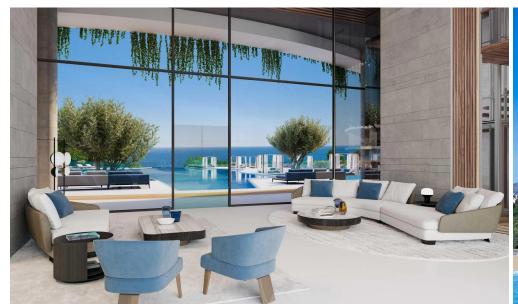

### **Apartment No. 2404**

is a stunning property located in the Poseidon Tower of Limassol Blu Marine, an exclusive waterfront development located in the new Center of Limassol, Cyprus. It is situated close to Limassol Marina and the old town shopping and business center, making it a convenient and desirable location. The development has been designed by Benoy, an internationally acclaimed and award-winning architecture firm. The focus of the design is to provide luxury, style, and comfort to its residents. Limassol Blu Marine offers a range of impressive apartments and penthouses, including 1, 2, 3, 4, and 5-bedroom units.