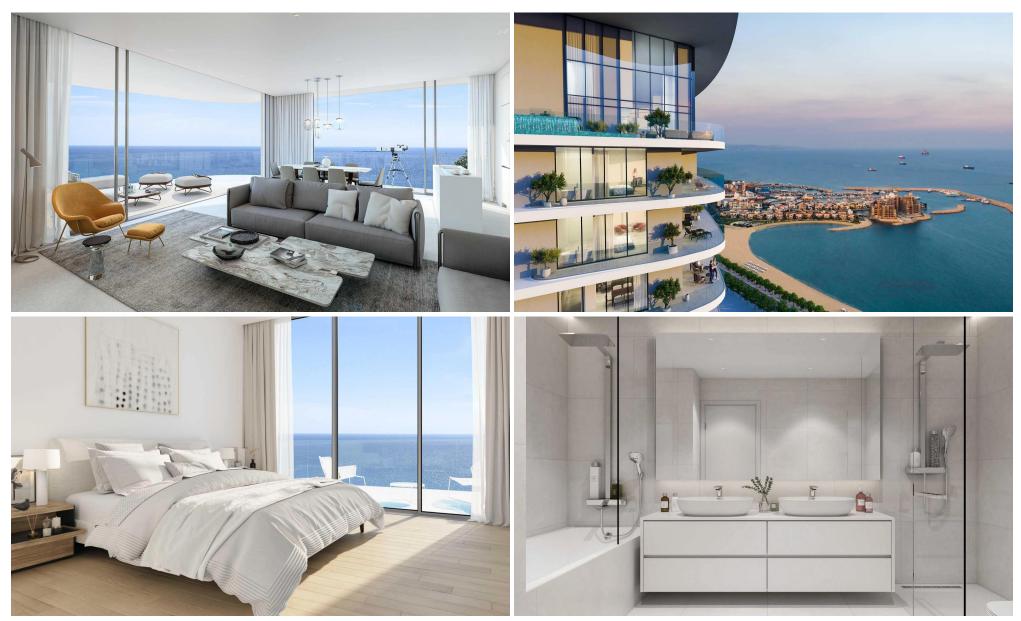

### **Apartment No. 2404**

is a stunning property located in the Poseidon Tower of Limassol Blu Marine, an exclusive waterfront development located in the new Center of Limassol, Cyprus. It is situated close to Limassol Marina and the old town shopping and business center, making it a convenient and desirable location. The development has been designed by Benoy, an internationally acclaimed and award-winning architecture firm. The focus of the design is to provide luxury, style, and comfort to its residents. Limassol Blu Marine offers a range of impressive apartments and penthouses, including 1, 2, 3, 4, and 5-bedroom units.