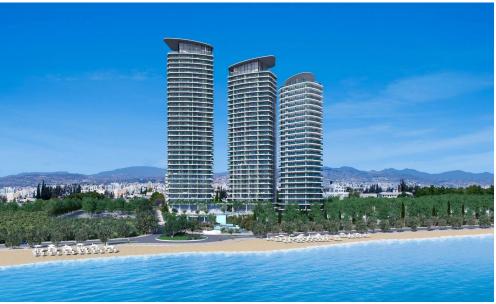

### **Apartment No. 2404**

is a stunning property located in the Poseidon Tower of Limassol Blu Marine, an exclusive waterfront development located in the new Center of Limassol, Cyprus. It is situated close to Limassol Marina and the old town shopping and business center, making it a convenient and desirable location. The development has been designed by Benoy, an internationally acclaimed and award-winning architecture firm. The focus of the design is to provide luxury, style, and comfort to its residents. Limassol Blu Marine offers a range of impressive apartments and penthouses, including 1, 2, 3, 4, and 5-bedroom units.