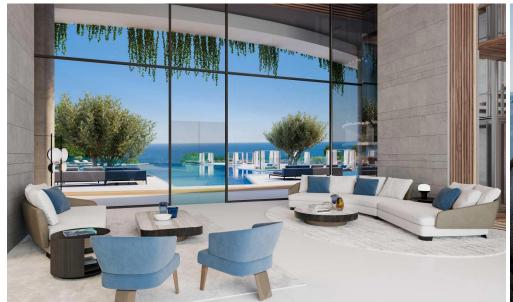

### **Apartment No. 2304**

is a stunning property located in the Poseidon Tower of Limassol Blu Marine, an exclusive waterfront development located in the new Center of Limassol, Cyprus. It is situated close to Limassol Marina and the old town shopping and business center, making it a convenient and desirable location. The development has been designed by Benoy, an internationally acclaimed and award-winning architecture firm. The focus of the design is to provide luxury, style, and comfort to its residents. Limassol Blu Marine offers a range of impressive apartments and penthouses, including 1, 2, 3, 4, and 5-bedroom units.