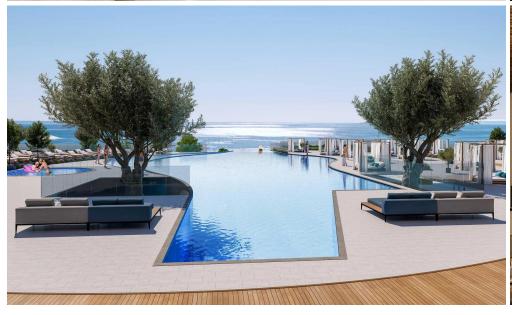

### **Apartment No. 2304**

is a stunning property located in the Poseidon Tower of Limassol Blu Marine, an exclusive waterfront development located in the new Center of Limassol, Cyprus. It is situated close to Limassol Marina and the old town shopping and business center, making it a convenient and desirable location. The development has been designed by Benoy, an internationally acclaimed and award-winning architecture firm. The focus of the design is to provide luxury, style, and comfort to its residents. Limassol Blu Marine offers a range of impressive apartments and penthouses, including 1, 2, 3, 4, and 5-bedroom units.