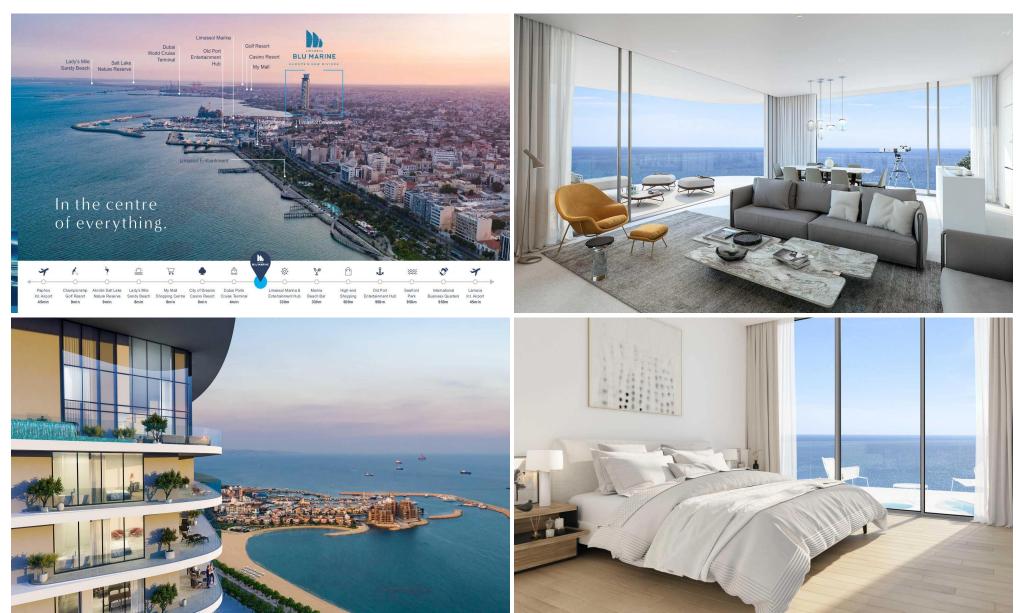

### **Apartment No. 2304**

is a stunning property located in the Poseidon Tower of Limassol Blu Marine, an exclusive waterfront development located in the new Center of Limassol, Cyprus. It is situated close to Limassol Marina and the old town shopping and business center, making it a convenient and desirable location. The development has been designed by Benoy, an internationally acclaimed and award-winning architecture firm. The focus of the design is to provide luxury, style, and comfort to its residents. Limassol Blu Marine offers a range of impressive apartments and penthouses, including 1, 2, 3, 4, and 5-bedroom units.