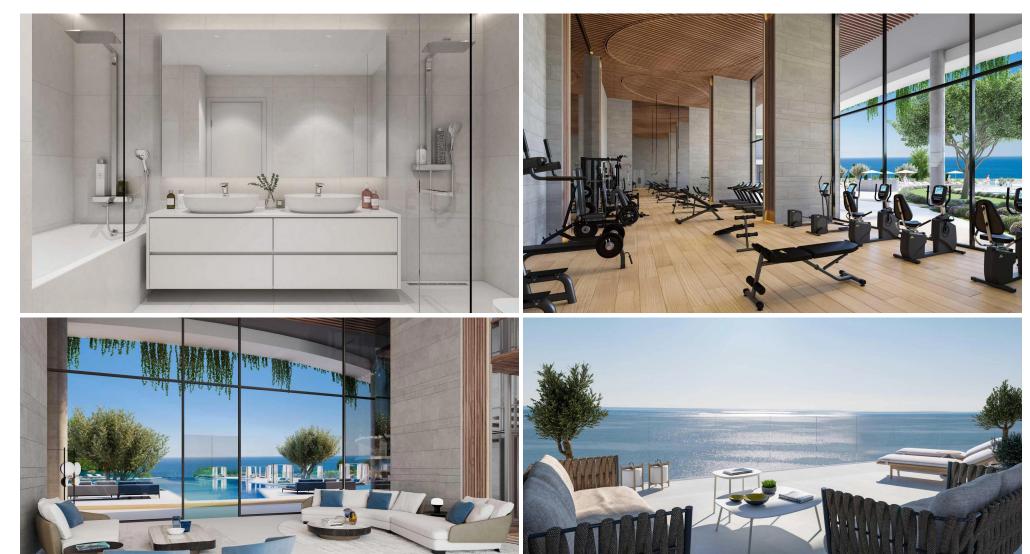

## **Apartment No. 1504**

is a stunning property located in the Poseidon Tower of Limassol Blu Marine, an exclusive waterfront development located in the new Center of Limassol, Cyprus. It is situated close to Limassol Marina and the old town shopping and business center, making it a convenient and desirable location. The development has been designed by Benoy, an internationally acclaimed and award-winning architecture firm. The focus of the design is to provide luxury, style, and comfort to its residents. Limassol Blu Marine offers a range of impressive apartments and penthouses, including 1, 2, 3, 4, and 5-bedroom units.