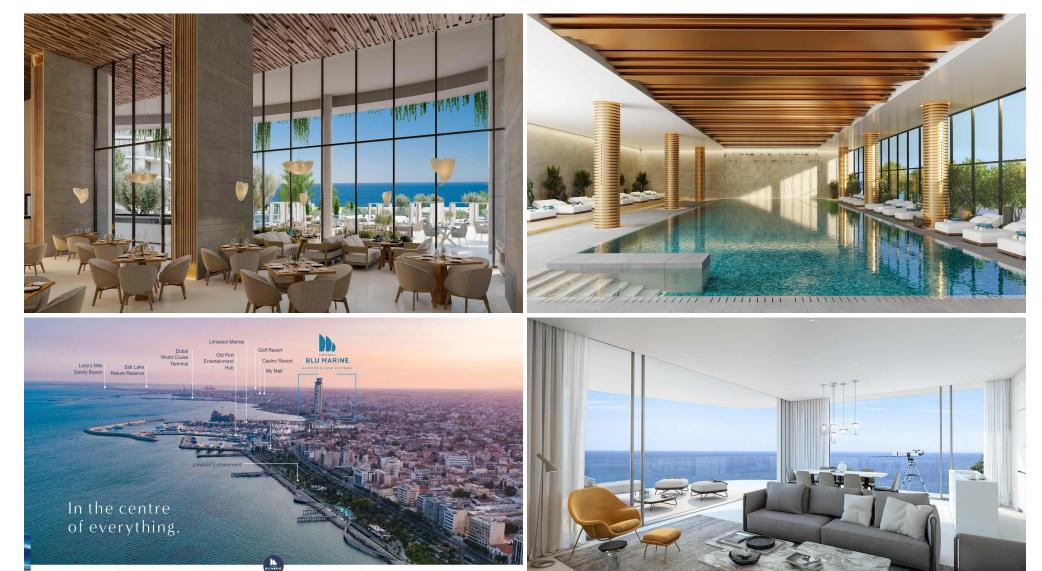

## **Apartment No. 1504**

is a stunning property located in the Poseidon Tower of Limassol Blu Marine, an exclusive waterfront development located in the new Center of Limassol, Cyprus. It is situated close to Limassol Marina and the old town shopping and business center, making it a convenient and desirable location. The development has been designed by Benoy, an internationally acclaimed and award-winning architecture firm. The focus of the design is to provide luxury, style, and comfort to its residents. Limassol Blu Marine offers a range of impressive apartments and penthouses, including 1, 2, 3, 4, and 5-bedroom units.