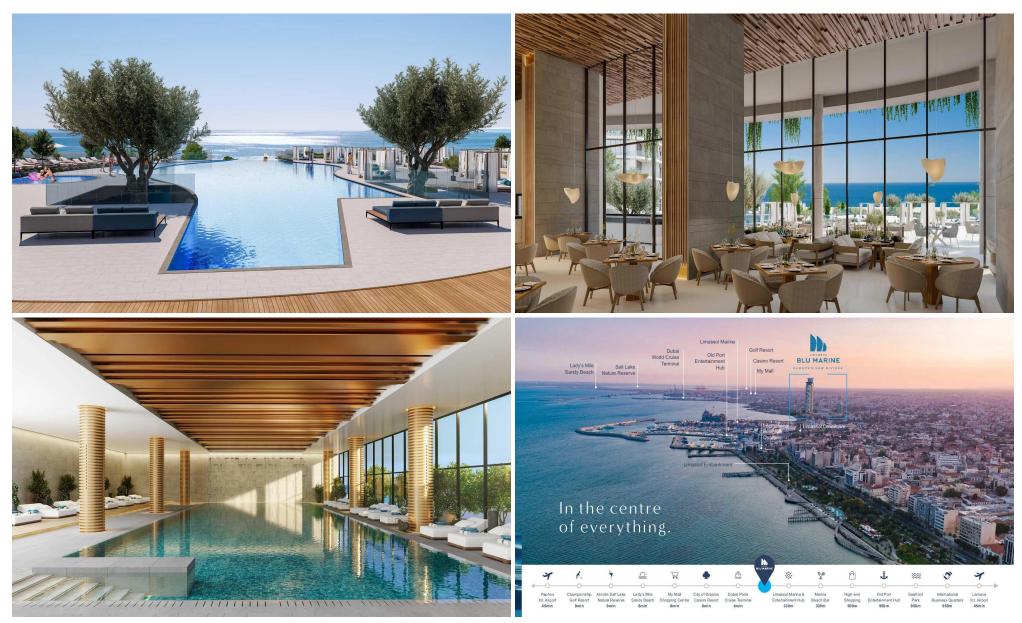

## **Apartment No. 1404**

is a stunning property located in the Poseidon Tower of Limassol Blu Marine, an exclusive waterfront development located in the new Center of Limassol, Cyprus. It is situated close to Limassol Marina and the old town shopping and business center, making it a convenient and desirable location. The development has been designed by Benoy, an internationally acclaimed and award-winning architecture firm. The focus of the design is to provide luxury, style, and comfort to its residents. Limassol Blu Marine offers a range of impressive apartments and penthouses, including 1, 2, 3, 4, and 5-bedroom units.