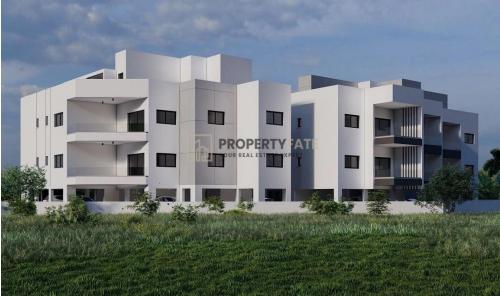

### 2 Bedroom Apartment for Sale in Parekklisia, Limassol District

Welcome to your future home in the heart of Parekklisia! This modern apartment, spanning 78.5 m2, is currently under construction and is set to be completed in 2025. Nestled on the first floor of a three-story building, this residence boasts an elevator for your convenience.

Featuring two spacious bedrooms and two well-designed bathrooms, this apartment is perfect for families or individuals looking for comfort and style. The open-plan living area offers abundant natural light, making it a welcoming space for relaxation and entertaining.

Parekklisia is a vibrant community known for its picturesque landscapes, lovely local amenities, and proximity to beautiful beaches. The ar...

| Property Info        | Plot / Area Info      |                  | Additional info |                  |  |  |  |  |
|----------------------|-----------------------|------------------|-----------------|------------------|--|--|--|--|
|                      |                       |                  | Reference Numb  | oer <b>1713</b>  |  |  |  |  |
| Covered Area 79      |                       |                  | Property type   | Apartment        |  |  |  |  |
| Air Conditioning All | rooms, Yes            |                  | Condition       | <b>Brand New</b> |  |  |  |  |
|                      |                       |                  | Bathrooms       | 2                |  |  |  |  |
| Amenities            | Location              |                  |                 |                  |  |  |  |  |
|                      | Location: Parekklisia | Region: Limassol |                 |                  |  |  |  |  |