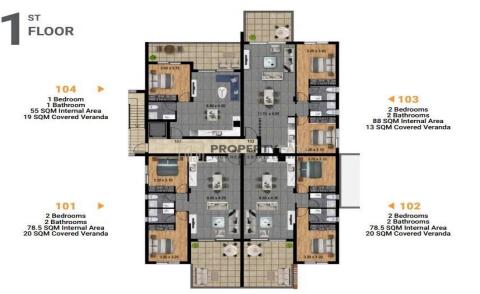

### 2 Bedroom Apartment for Sale in Parekklisia, Limassol District

Welcome to your future home in the heart of Parekklisia! This modern apartment, spanning 78.5 m2, is currently under construction and is set to be completed in 2025. Nestled on the first floor of a three-story building, this residence boasts an elevator for your convenience.

Featuring two spacious bedrooms and two well-designed bathrooms, this apartment is perfect for families or individuals looking for comfort and style. The open-plan living area offers abundant natural light, making it a welcoming space for relaxation and entertaining.

# INDEX

| Project | Floor        | Unit | Nbr of<br>Bedrooms | Nbr of<br>Bathrooms | Parking | Storages | Covered<br>Internal Area<br>(sqm) | Covered<br>Veranda<br>(sqm) | Uncovered<br>Terrace<br>(sqm) | Common<br>Area<br>(sqm) | Total Area<br>(sqm) | 1 | Price € | Availability |
|---------|--------------|------|--------------------|---------------------|---------|----------|-----------------------------------|-----------------------------|-------------------------------|-------------------------|---------------------|---|---------|--------------|
| Plus 67 | First Floor  | 101  | 2                  | 2                   | Covered | 1        | 83                                | 18                          |                               | 12.3                    | 113.3               | € | 300,000 | Available    |
|         |              | 102  | 2                  | 2                   | Covered | 1        | 84                                | 20                          |                               | 12.3                    | 116.3               | € | 300,000 | Available    |
|         |              | 103  | 1                  | 1                   | Covered | 1        | 54                                | 14.5                        |                               | 12.3                    | 80.8                |   |         | Sold         |
|         |              | 201  | 2                  | 2                   | Covered | 1        | 83                                | 18                          | 63                            | 12.3                    | 176.3               | e | 355,000 | Available    |
|         | Second Floor | 202  | 2                  | 2                   | Covered | 1        | 84                                | 20                          | 63                            | 12.3                    | 179.3               | € | 355,000 | Available    |
|         |              | 203  | 1                  | 1                   | Covered | 1        | 54                                | 14.5                        |                               | 12.3                    | 80.8                | € | 207,000 | Available    |
|         | First Floor  | 101  | 2                  | 2                   | Covered | 1        | 78.5                              | 20                          |                               | 10.2                    | 108.7               | € | 275,000 | Available    |
|         |              | 102  | 2                  | 2                   | Covered | 1        | 78.5                              | 20                          |                               | 10.2                    | 108.7               | € | 275,000 | Available    |
|         |              | 103  | 2                  | 2                   | Covered | 1        | 88                                | 13                          |                               | 10.2                    | 111.2               | € | 285,000 | Available    |
| Plus 68 |              | 104  | 1                  | 1                   | Covered | POP      | <b>PTV</b>                        | 19                          |                               | 10.2                    | 84.2                | € | 200,000 | Available    |
| rius 68 | Second Floor | 201  | 2                  | 2                   | Covered |          | STATE EXPER                       | 20                          | 59                            | 10.2                    | 167.7               | € | 345,000 | Available    |
|         |              | 202  | 2                  | 2                   | Covered | 1        | 78.5                              | 20                          | 59                            | 10.2                    | 167.7               | € | 345,000 | Available    |
|         |              | 203  | 2                  | 2                   | Covered | 1        | 88                                | 13                          |                               | 10.2                    | 111.2               | € | 295,000 | Available    |
|         |              | 204  | 1                  | 1                   | Covered | 1        | 55                                | 19                          |                               | 10.2                    | 84.2                | € | 207,000 | Available    |
| Plus 69 |              | 101  | 2                  | 2                   | Covered | 1        | 78                                | 15                          |                               | 12.1                    | 105.1               |   |         | Reserved     |
|         | First Floor  | 102  | 2                  | 2                   | Covered | 1        | 78                                | 15                          | 0<br>8                        | 12.1                    | 105.1               |   |         | Reserved     |
|         |              | 103  | 1                  | 1                   | Covered | 1        | 58                                | 18                          |                               | 12.1                    | 88.1                |   |         | Reserved     |
|         | Second Floor | 201  | 2                  | 2                   | Covered | 1        | 78                                | 15                          | 55                            | 12.1                    | 160.1               |   |         | Reserved     |
|         |              | 202  | 2                  | 2                   | Covered | 1        | 78                                | 15                          | 55                            | 12.1                    | 160.1               |   |         | Reserved     |
|         |              | 203  | 1                  | 1                   | Covered | 1        | 58                                | 18                          |                               | 12.1                    | 88.1                |   |         | Reserved     |