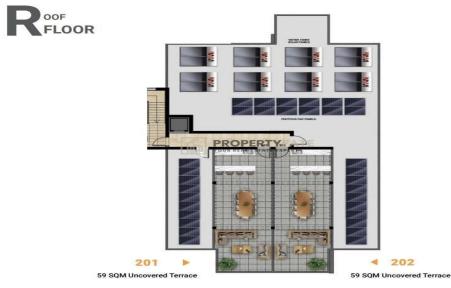

# INDEX

| Project | Floor        | Unit | Nbr of<br>Bedrooms | Nbr of<br>Bathrooms | Parking | Storages | Covered<br>Internal Area<br>(sqm) | Covered<br>Veranda<br>(sqm) | Uncovered<br>Terrace<br>(sqm) | Common<br>Area<br>(sqm) | Total Area<br>(sqm) | 1 | Price € | Availability |
|---------|--------------|------|--------------------|---------------------|---------|----------|-----------------------------------|-----------------------------|-------------------------------|-------------------------|---------------------|---|---------|--------------|
| Plus 67 | First Floor  | 101  | 2                  | 2                   | Covered | 1        | 83                                | 18                          |                               | 12.3                    | 113.3               | € | 300,000 | Available    |
|         |              | 102  | 2                  | 2                   | Covered | 1        | 84                                | 20                          |                               | 12.3                    | 116.3               | € | 300,000 | Available    |
|         |              | 103  | 1                  | 1                   | Covered | 1        | 54                                | 14.5                        |                               | 12.3                    | 80.8                |   |         | Sold         |
|         |              | 201  | 2                  | 2                   | Covered | 1        | 83                                | 18                          | 63                            | 12.3                    | 176.3               | e | 355,000 | Available    |
|         | Second Floor | 202  | 2                  | 2                   | Covered | 1        | 84                                | 20                          | 63                            | 12.3                    | 179.3               | € | 355,000 | Available    |
|         |              | 203  | 1                  | 1                   | Covered | 1        | 54                                | 14.5                        |                               | 12.3                    | 80.8                | € | 207,000 | Available    |
|         | First Floor  | 101  | 2                  | 2                   | Covered | 1        | 78.5                              | 20                          |                               | 10.2                    | 108.7               | € | 275,000 | Available    |
|         |              | 102  | 2                  | 2                   | Covered | 1        | 78.5                              | 20                          |                               | 10.2                    | 108.7               | € | 275,000 | Available    |
|         |              | 103  | 2                  | 2                   | Covered | 1        | 88                                | 13                          |                               | 10.2                    | 111.2               | € | 285,000 | Available    |
| Plus 68 |              | 104  | 1                  | 1                   | Covered | POP      | <b>PTV</b>                        | 19                          |                               | 10.2                    | 84.2                | € | 200,000 | Available    |
| rius 68 | Second Floor | 201  | 2                  | 2                   | Covered |          | STATE EXPER                       | 20                          | 59                            | 10.2                    | 167.7               | € | 345,000 | Available    |
|         |              | 202  | 2                  | 2                   | Covered | 1        | 78.5                              | 20                          | 59                            | 10.2                    | 167.7               | € | 345,000 | Available    |
|         |              | 203  | 2                  | 2                   | Covered | 1        | 88                                | 13                          |                               | 10.2                    | 111.2               | € | 295,000 | Available    |
|         |              | 204  | 1                  | 1                   | Covered | 1        | 55                                | 19                          |                               | 10.2                    | 84.2                | € | 207,000 | Available    |
| Plus 69 |              | 101  | 2                  | 2                   | Covered | 1        | 78                                | 15                          |                               | 12.1                    | 105.1               |   |         | Reserved     |
|         | First Floor  | 102  | 2                  | 2                   | Covered | 1        | 78                                | 15                          | 0<br>8                        | 12.1                    | 105.1               |   |         | Reserved     |
|         |              | 103  | 1                  | 1                   | Covered | 1        | 58                                | 18                          |                               | 12.1                    | 88.1                |   |         | Reserved     |
|         | Second Floor | 201  | 2                  | 2                   | Covered | 1        | 78                                | 15                          | 55                            | 12.1                    | 160.1               |   |         | Reserved     |
|         |              | 202  | 2                  | 2                   | Covered | 1        | 78                                | 15                          | 55                            | 12.1                    | 160.1               |   |         | Reserved     |
|         |              | 203  | 1                  | 1                   | Covered | 1        | 58                                | 18                          |                               | 12.1                    | 88.1                |   |         | Reserved     |