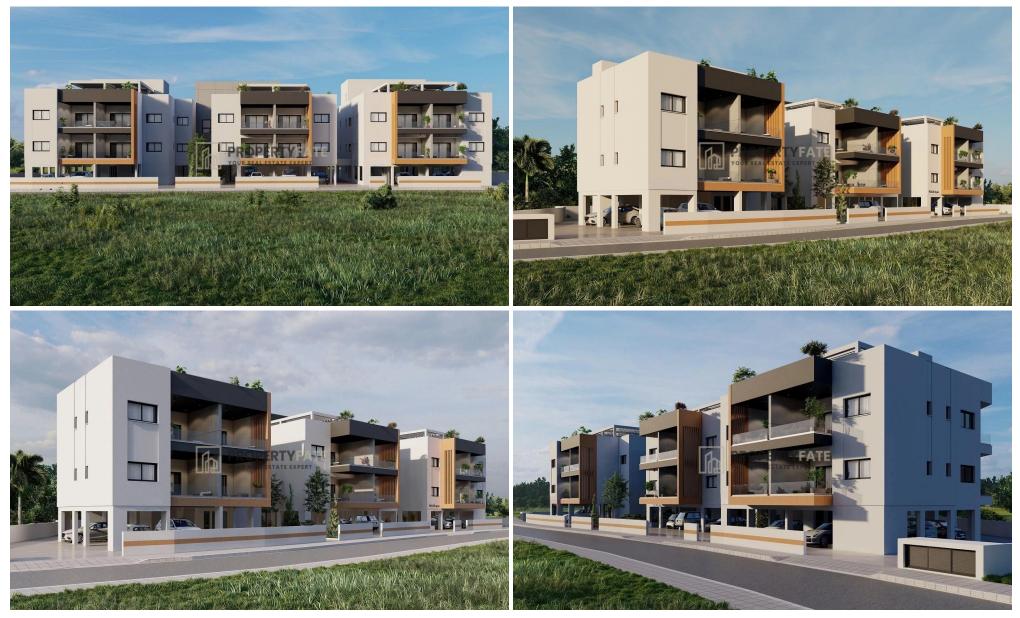

### 2 Bedroom Apartment for Sale in Parekklisia, Limassol District

Welcome to your future home in the heart of Parekklisia! This modern apartment, spanning 78.5 m2, is currently under construction and is set to be completed in 2025. Nestled on the first floor of a three-story building, this residence boasts an elevator for your convenience.

Featuring two spacious bedrooms and two well-designed bathrooms, this apartment is perfect for families or individuals looking for comfort and style. The open-plan living area offers abundant natural light, making it a welcoming space for relaxation and entertaining.

Parekklisia is a vibrant community known for its picturesque landscapes, lovely local amenities, and proximity to beautiful beaches. The ar...

| Property Info        | Plot / Area Info      |                  | Additional info |                  |  |  |  |  |
|----------------------|-----------------------|------------------|-----------------|------------------|--|--|--|--|
|                      |                       |                  | Reference Numb  | oer <b>1713</b>  |  |  |  |  |
| Covered Area 79      |                       |                  | Property type   | Apartment        |  |  |  |  |
| Air Conditioning All | rooms, Yes            |                  | Condition       | <b>Brand New</b> |  |  |  |  |
|                      |                       |                  | Bathrooms       | 2                |  |  |  |  |
| Amenities            | Location              |                  |                 |                  |  |  |  |  |
|                      | Location: Parekklisia | Region: Limassol |                 |                  |  |  |  |  |