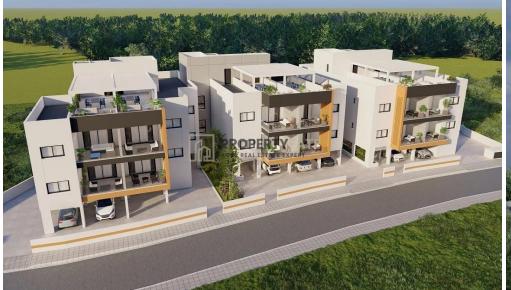

### 2 Bedroom Apartment for Sale in Parekklisia, Limassol District

Welcome to your future home in the heart of Parekklisia! This modern apartment, spanning 78.5 m2, is currently under construction and is set to be completed in 2025. Nestled on the first floor of a three-story building, this residence boasts an elevator for your convenience.

Featuring two spacious bedrooms and two well-designed bathrooms, this apartment is perfect for families or individuals looking for comfort and style. The open-plan living area offers abundant natural light, making it a welcoming space for relaxation and entertaining.

Parekklisia is a vibrant community known for its picturesque landscapes, lovely local amenities, and proximity to beautiful beaches. The ar...

| Property Info        | Plot / Area Info      |                  | Additional info |                  |  |  |  |  |
|----------------------|-----------------------|------------------|-----------------|------------------|--|--|--|--|
|                      |                       |                  | Reference Numb  | oer <b>1713</b>  |  |  |  |  |
| Covered Area 79      |                       |                  | Property type   | Apartment        |  |  |  |  |
| Air Conditioning All | rooms, Yes            |                  | Condition       | <b>Brand New</b> |  |  |  |  |
|                      |                       |                  | Bathrooms       | 2                |  |  |  |  |
| Amenities            | Location              |                  |                 |                  |  |  |  |  |
|                      | Location: Parekklisia | Region: Limassol |                 |                  |  |  |  |  |