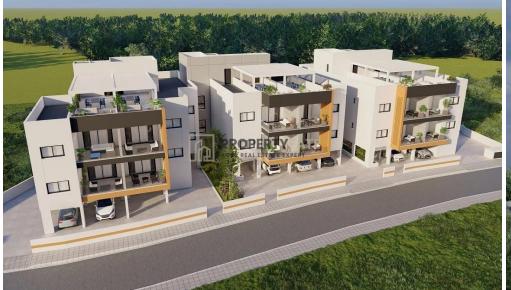

### 2 Bedroom Apartment for Sale in Parekklisia, Limassol District

Coordinates: 34.7435844 / 33.1600766

For sale is a stunning penthouse apartment currently under construction in the beautiful area of Parekklisia. This modern property will feature an internal space of 78.5 m<sup>2</sup>, perfectly designed for comfortable living. With two spacious bedrooms and two well-appointed bathrooms, this home is ideal for families or those seeking extra space.

The penthouse boasts an elevator for easy access and offers a lifestyle that combines convenience and elegance. The expected completion date is in 2025, allowing you to personalize your living space even further.

Parekklisia is a charming area known for its peaceful environment, scenic views, and proximity to beautiful beaches. Residents e...

| Property Info        | Plot / Area Info      |                  | Additional info |                  |  |  |  |  |
|----------------------|-----------------------|------------------|-----------------|------------------|--|--|--|--|
|                      |                       |                  | Reference Numb  | oer <b>1714</b>  |  |  |  |  |
| Covered Area 79      |                       |                  | Property type   | Apartment        |  |  |  |  |
| Air Conditioning All | rooms, Yes            |                  | Condition       | <b>Brand New</b> |  |  |  |  |
|                      |                       |                  | Bathrooms       | 2                |  |  |  |  |
| Amenities            | Location              |                  |                 |                  |  |  |  |  |
|                      | Location: Parekklisia | Region: Limassol |                 |                  |  |  |  |  |