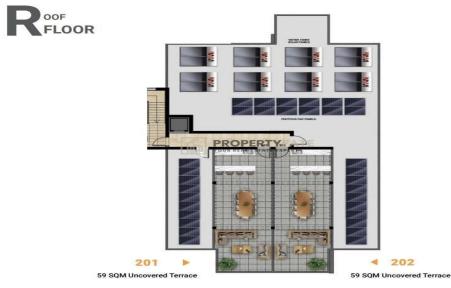

# INDEX

| Project  | Floor        | Unit | Nbr of<br>Bedrooms | Nbr of<br>Bathrooms | Parking | Storages | Covered<br>Internal Area<br>(sqm) | Covered<br>Veranda<br>(sqm) | Uncovered<br>Terrace<br>(sqm) | Common<br>Area<br>(sqm) | Total Area<br>(sqm) |   | Price € | Availability | 1    | st<br>FLOOR                                     |
|----------|--------------|------|--------------------|---------------------|---------|----------|-----------------------------------|-----------------------------|-------------------------------|-------------------------|---------------------|---|---------|--------------|------|-------------------------------------------------|
| Plus 67  | First Floor  | 101  | 2                  | 2                   | Covered | 1        | 83                                | 18                          |                               | 12.3                    | 113.3               | € | 300,000 | Available    | 1997 |                                                 |
|          |              | 102  | 2                  | 2                   | Covered | 1        | 84                                | 20                          |                               | 12.3                    | 116.3               | € | 300,000 | Available    |      |                                                 |
|          |              | 103  | 1                  | 1                   | Covered | 1        | 54                                | 14.5                        |                               | 12.3                    | 80.8                |   |         | Sold         |      |                                                 |
|          |              | 201  | 2                  | 2                   | Covered | 1        | 83                                | 18                          | 63                            | 12.3                    | 176.3               | e | 355,000 | Available    |      |                                                 |
|          | Second Floor | 202  | 2                  | 2                   | Covered | 1        | 84                                | 20                          | 63                            | 12.3                    | 179.3               | € | 355,000 | Available    |      | 104                                             |
|          |              | 203  | 1                  | 1                   | Covered | 1        | 54                                | 14.5                        |                               | 12.3                    | 80.8                | € | 207,000 | Available    |      | 1 Bedroor<br>1 Bathroo                          |
|          | First Floor  | 101  | 2                  | 2                   | Covered | 1        | 78.5                              | 20                          |                               | 10.2                    | 108.7               | € | 275,000 | Available    |      | 55 SQM Interna                                  |
|          |              | 102  | 2                  | 2                   | Covered | 1        | 78.5                              | 20                          |                               | 10.2                    | 108.7               | € | 275,000 | Available    |      | 19 SQM Covered                                  |
|          |              | 103  | 2                  | 2                   | Covered | 1        | 88                                | 13                          |                               | 10.2                    | 111.2               | € | 285,000 | Available    |      |                                                 |
| Plus 68  |              | 104  | 1                  | 1                   | Covered | POP      | FRTVE                             | 19                          |                               | 10.2                    | 84.2                | € | 200,000 | Available    |      |                                                 |
| 1 Ius 00 | Second Floor | 201  | 2                  | 2                   | Covered |          | STATE EVDER                       | 20                          | 59                            | 10.2                    | 167.7               | € | 345,000 | Available    |      |                                                 |
|          |              | 202  | 2                  | 2                   | Covered | 1        | 78.5                              | 20                          | 59                            | 10.2                    | 167.7               | € | 345,000 | Available    |      |                                                 |
|          |              | 203  | 2                  | 2                   | Covered | 1        | 88                                | 13                          |                               | 10.2                    | 111.2               | € | 295,000 | Available    |      |                                                 |
|          |              | 204  | 1                  | 1                   | Covered | 1        | 55                                | 19                          |                               | 10.2                    | 84.2                | € | 207,000 | Available    |      |                                                 |
| Plus 69  | First Floor  | 101  | 2                  | 2                   | Covered | . 1      | 78                                | 15                          |                               | 12.1                    | 105.1               |   |         | Reserved     |      | 101                                             |
|          |              | 102  | 2                  | 2                   | Covered | 1        | 78                                | 15                          |                               | 12.1                    | 105.1               |   |         | Reserved     |      | 2 Bedroon                                       |
|          |              | 103  | 1                  | 1                   | Covered | 1        | 58                                | 18                          |                               | 12.1                    | 88.1                |   |         | Reserved     |      | 2 Bathroor<br>78.5 SQM Interr<br>20 SQM Covered |
|          | Second Floor | 201  | 2                  | 2                   | Covered | 1        | 78                                | 15                          | 55                            | 12.1                    | 160.1               |   |         | Reserved     |      |                                                 |
|          |              | 202  | 2                  | 2                   | Covered | 1        | 78                                | 15                          | 55                            | 12.1                    | 160.1               |   |         | Reserved     |      |                                                 |
|          |              | 203  | 1                  | 1                   | Covered | 1        | 58                                | 18                          |                               | 12.1                    | 88.1                |   |         | Reserved     |      |                                                 |