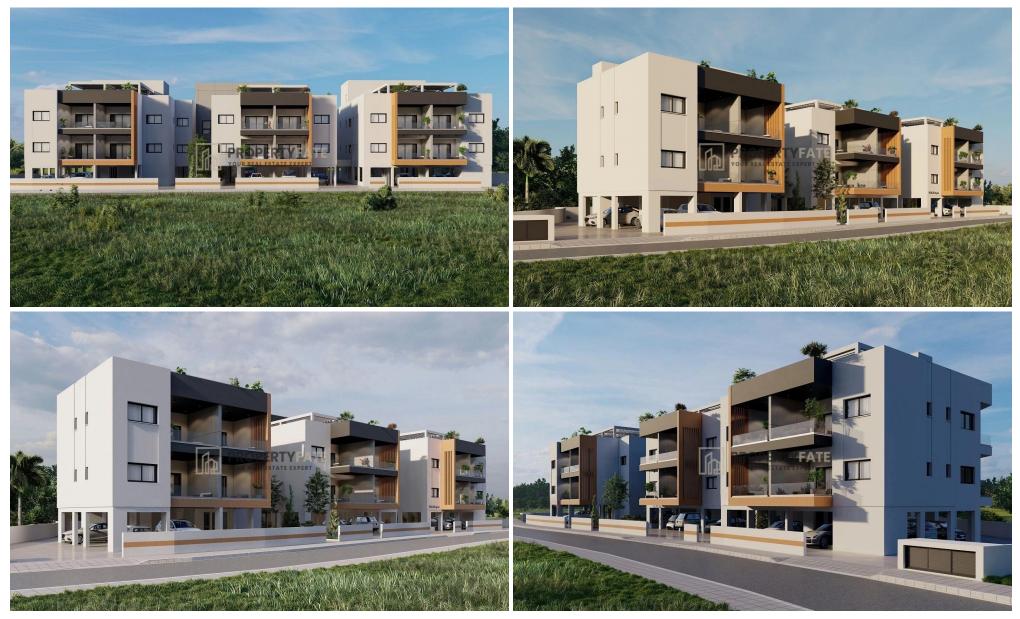

### 2 Bedroom Apartment for Sale in Parekklisia, Limassol District

Coordinates: 34.7435844 / 33.1600766

For sale is a stunning penthouse apartment currently under construction in the beautiful area of Parekklisia. This modern property will feature an internal space of 78.5 m<sup>2</sup>, perfectly designed for comfortable living. With two spacious bedrooms and two well-appointed bathrooms, this home is ideal for families or those seeking extra space.

The penthouse boasts an elevator for easy access and offers a lifestyle that combines convenience and elegance. The expected completion date is in 2025, allowing you to personalize your living space even further.

Parekklisia is a charming area known for its peaceful environment, scenic views, and proximity to beautiful beaches. Residents e...

| Property Info        | Plot / Area Info      |                  | Additional info |                  |  |  |  |  |
|----------------------|-----------------------|------------------|-----------------|------------------|--|--|--|--|
|                      |                       |                  | Reference Numb  | oer <b>1714</b>  |  |  |  |  |
| Covered Area 79      |                       |                  | Property type   | Apartment        |  |  |  |  |
| Air Conditioning All | rooms, Yes            |                  | Condition       | <b>Brand New</b> |  |  |  |  |
|                      |                       |                  | Bathrooms       | 2                |  |  |  |  |
| Amenities            | Location              |                  |                 |                  |  |  |  |  |
|                      | Location: Parekklisia | Region: Limassol |                 |                  |  |  |  |  |