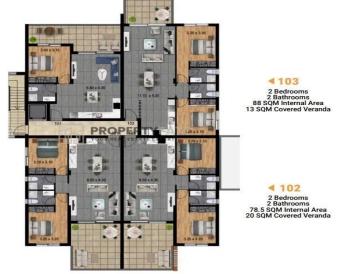

# INDEX

| Project  | Floor        | Unit | Nbr of<br>Bedrooms | Nbr of<br>Bathrooms | Parking | Storages | Covered<br>Internal Area<br>(sqm) | Covered<br>Veranda<br>(sqm) | Uncovered<br>Terrace<br>(sqm) | Common<br>Area<br>(sqm) | Total Area<br>(sqm) |   | Price € | Availability | 1    | st<br>FLOOR                                     |
|----------|--------------|------|--------------------|---------------------|---------|----------|-----------------------------------|-----------------------------|-------------------------------|-------------------------|---------------------|---|---------|--------------|------|-------------------------------------------------|
| Plus 67  | First Floor  | 101  | 2                  | 2                   | Covered | 1        | 83                                | 18                          |                               | 12.3                    | 113.3               | € | 300,000 | Available    | 1997 |                                                 |
|          |              | 102  | 2                  | 2                   | Covered | 1        | 84                                | 20                          |                               | 12.3                    | 116.3               | € | 300,000 | Available    |      |                                                 |
|          |              | 103  | 1                  | 1                   | Covered | 1        | 54                                | 14.5                        |                               | 12.3                    | 80.8                |   |         | Sold         |      |                                                 |
|          |              | 201  | 2                  | 2                   | Covered | 1        | 83                                | 18                          | 63                            | 12.3                    | 176.3               | e | 355,000 | Available    |      |                                                 |
|          | Second Floor | 202  | 2                  | 2                   | Covered | 1        | 84                                | 20                          | 63                            | 12.3                    | 179.3               | € | 355,000 | Available    |      | 104                                             |
|          |              | 203  | 1                  | 1                   | Covered | 1        | 54                                | 14.5                        |                               | 12.3                    | 80.8                | € | 207,000 | Available    |      | 1 Bedroor<br>1 Bathroo                          |
|          | First Floor  | 101  | 2                  | 2                   | Covered | 1        | 78.5                              | 20                          |                               | 10.2                    | 108.7               | € | 275,000 | Available    |      | 55 SQM Interna                                  |
|          |              | 102  | 2                  | 2                   | Covered | 1        | 78.5                              | 20                          |                               | 10.2                    | 108.7               | € | 275,000 | Available    |      | 19 SQM Covered                                  |
|          |              | 103  | 2                  | 2                   | Covered | 1        | 88                                | 13                          |                               | 10.2                    | 111.2               | € | 285,000 | Available    |      |                                                 |
| Plus 68  |              | 104  | 1                  | 1                   | Covered | POP      | FRTVE                             | 19                          |                               | 10.2                    | 84.2                | € | 200,000 | Available    |      |                                                 |
| 1 Ius 00 | Second Floor | 201  | 2                  | 2                   | Covered |          | STATE EVDER                       | 20                          | 59                            | 10.2                    | 167.7               | € | 345,000 | Available    |      |                                                 |
|          |              | 202  | 2                  | 2                   | Covered | 1        | 78.5                              | 20                          | 59                            | 10.2                    | 167.7               | € | 345,000 | Available    |      |                                                 |
|          |              | 203  | 2                  | 2                   | Covered | 1        | 88                                | 13                          |                               | 10.2                    | 111.2               | € | 295,000 | Available    |      |                                                 |
|          |              | 204  | 1                  | 1                   | Covered | 1        | 55                                | 19                          |                               | 10.2                    | 84.2                | € | 207,000 | Available    |      |                                                 |
| Plus 69  | First Floor  | 101  | 2                  | 2                   | Covered | . 1      | 78                                | 15                          |                               | 12.1                    | 105.1               |   |         | Reserved     |      | 101                                             |
|          |              | 102  | 2                  | 2                   | Covered | 1        | 78                                | 15                          |                               | 12.1                    | 105.1               |   |         | Reserved     |      | 2 Bedroon                                       |
|          |              | 103  | 1                  | 1                   | Covered | 1        | 58                                | 18                          |                               | 12.1                    | 88.1                |   |         | Reserved     |      | 2 Bathroor<br>78.5 SQM Interr<br>20 SQM Covered |
|          | Second Floor | 201  | 2                  | 2                   | Covered | 1        | 78                                | 15                          | 55                            | 12.1                    | 160.1               |   |         | Reserved     |      |                                                 |
|          |              | 202  | 2                  | 2                   | Covered | 1        | 78                                | 15                          | 55                            | 12.1                    | 160.1               |   |         | Reserved     |      |                                                 |
|          |              | 203  | 1                  | 1                   | Covered | 1        | 58                                | 18                          |                               | 12.1                    | 88.1                |   |         | Reserved     |      |                                                 |

1 Bedroom 1 Bathroom SQM Internal Area M Covered Veranda

101 2 Bedrooms 2 Bathrooms SQM Internal Area M Covered Veranda

NB: Prices mentioned above are subject to modifications without prior notice.

NB: Prices mentioned above do not include the VAT