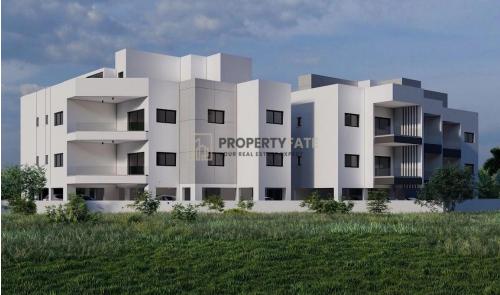

### 2 Bedroom Apartment for Sale in Parekklisia, Limassol District

Coordinates: 34.7435844 / 33.1600766

For sale is a stunning penthouse apartment currently under construction in the beautiful area of Parekklisia. This modern property will feature an internal space of 78.5 m<sup>2</sup>, perfectly designed for comfortable living. With two spacious bedrooms and two well-appointed bathrooms, this home is ideal for families or those seeking extra space.

The penthouse boasts an elevator for easy access and offers a lifestyle that combines convenience and elegance. The expected completion date is in 2025, allowing you to personalize your living space even further.

Parekklisia is a charming area known for its peaceful environment, scenic views, and proximity to beautiful beaches. Residents e...

| Property Info        | Plot / Area Info      |                  | Additional info |                  |  |  |  |  |
|----------------------|-----------------------|------------------|-----------------|------------------|--|--|--|--|
|                      |                       |                  | Reference Numb  | oer <b>1714</b>  |  |  |  |  |
| Covered Area 79      |                       |                  | Property type   | Apartment        |  |  |  |  |
| Air Conditioning All | rooms, Yes            |                  | Condition       | <b>Brand New</b> |  |  |  |  |
|                      |                       |                  | Bathrooms       | 2                |  |  |  |  |
| Amenities            | Location              |                  |                 |                  |  |  |  |  |
|                      | Location: Parekklisia | Region: Limassol |                 |                  |  |  |  |  |