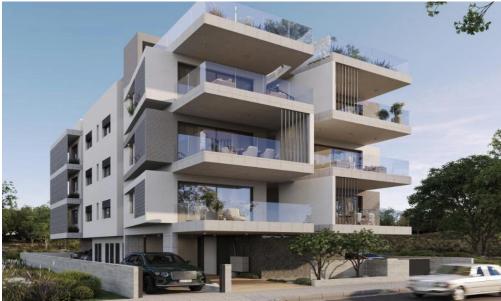

## 2 Bedroom Apartment for Sale in Strovolos - Dasoupolis, Nicosia District

A new modern complex in the prestigious area of Strovolos-Dasoupolis. The building is built on a single platform. The frame is made of reinforced concrete. The design complies with all standards of earthquake resistance. Frames and bases – The exterior masonry will be made of brick with a thickness of 25 cm, the interior masonry – of brick with a thickness of 10 cm. All apartments will receive a Class A energy efficiency certificate for photovoltaic systems. Covered parking according to the architectural plan. The presence of an electronic charger for the car in the indoor area. A remote control will be installed for entering and exiting the parking lot. Modern elevator for 8...