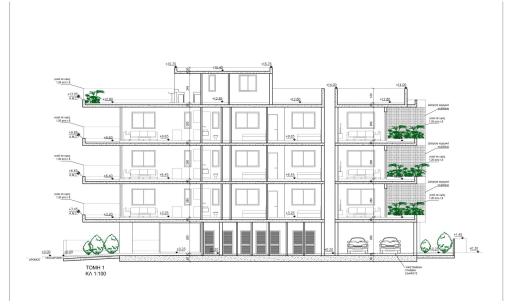

## 2 Bedroom Apartment for Sale in Strovolos - Dasoupolis, Nicosia District

A new modern complex in the prestigious area of Strovolos-Dasoupolis. The building is built on a single platform. The frame is made of reinforced concrete. The design complies with all standards of earthquake resistance. Frames and bases – The exterior masonry will be made of brick with a thickness of 25 cm, the interior masonry – of brick with a thickness of 10 cm. All apartments will receive a Class A energy efficiency certificate for photovoltaic systems. Covered parking according to the architectural plan. The presence of an electronic charger for the car in the indoor area. A remote control will be installed for entering and exiting the parking lot. Modern elevator for 8...