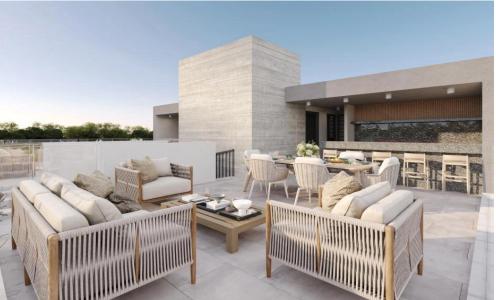

## 2 Bedroom Apartment for Sale in Strovolos - Dasoupolis, Nicosia District

A new modern complex in the prestigious area of Strovolos-Dasoupolis. The building is built on a single platform. The frame is made of reinforced concrete. The design complies with all standards of earthquake resistance. Frames and bases – The exterior masonry will be made of brick with a thickness of 25 cm, the interior masonry – of brick with a thickness of 10 cm. All apartments will receive a Class A energy efficiency certificate for photovoltaic systems. Covered parking according to the architectural plan. The presence of an electronic charger for the car in the indoor area. A remote control will be installed for entering and exiting the parking lot. Modern elevator for 8...