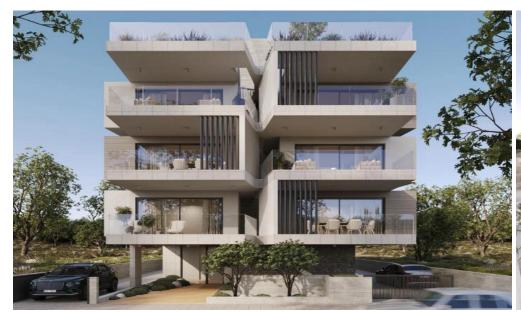

## 2 Bedroom Apartment for Sale in Strovolos - Dasoupolis, Nicosia District

A new modern complex in the prestigious area of Strovolos-Dasoupolis. The building is built on a single platform. The frame is made of reinforced concrete. The design complies with all standards of earthquake resistance. Frames and bases – The exterior masonry will be made of brick with a thickness of 25 cm, the interior masonry – of brick with a thickness of 10 cm. All apartments will receive a Class A energy efficiency certificate for photovoltaic systems. Covered parking according to the architectural plan. The presence of an electronic charger for the car in the indoor area. A remote control will be installed for entering and exiting the parking lot. Modern elevator for 8...