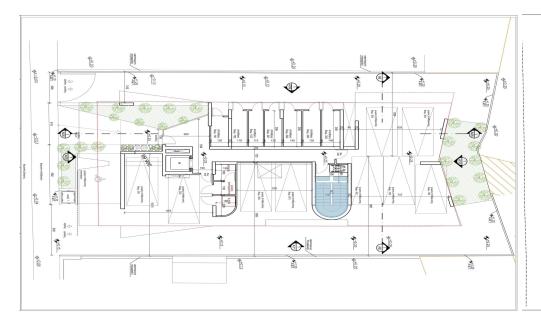

## 2 Bedroom Apartment for Sale in Strovolos - Dasoupolis, Nicosia District

A new modern complex in the prestigious area of Strovolos-Dasoupolis. The building is built on a single platform. The frame is made of reinforced concrete. The design complies with all standards of earthquake resistance. Frames and bases – The exterior masonry will be made of brick with a thickness of 25 cm, the interior masonry – of brick with a thickness of 10 cm. All apartments will receive a Class A energy efficiency certificate for photovoltaic systems. Covered parking according to the architectural plan. The presence of an electronic charger for the car in the indoor area. A remote control will be installed for entering and exiting the parking lot. Modern elevator for 8...