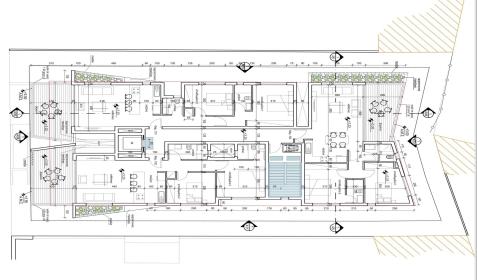

## 2 Bedroom Apartment for Sale in Strovolos - Dasoupolis, Nicosia District

A new modern complex in the prestigious area of Strovolos-Dasoupolis. The building is built on a single platform. The frame is made of reinforced concrete. The design complies with all standards of earthquake resistance. Frames and bases – The exterior masonry will be made of brick with a thickness of 25 cm, the interior masonry – of brick with a thickness of 10 cm. All apartments will receive a Class A energy efficiency certificate for photovoltaic systems. Covered parking according to the architectural plan. The presence of an electronic charger for the car in the indoor area. A remote control will be installed for entering and exiting the parking lot. Modern elevator for 8...