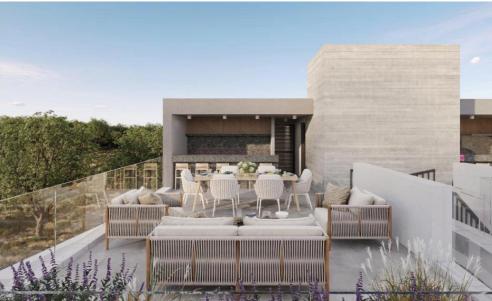

## 2 Bedroom Apartment for Sale in Strovolos - Dasoupolis, Nicosia District

A new modern complex in the prestigious area of Strovolos-Dasoupolis. The building is built on a single platform. The frame is made of reinforced concrete. The design complies with all standards of earthquake resistance. Frames and bases – The exterior masonry will be made of brick with a thickness of 25 cm, the interior masonry – of brick with a thickness of 10 cm. All apartments will receive a Class A energy efficiency certificate for photovoltaic systems. Covered parking according to the architectural plan. The presence of an electronic charger for the car in the indoor area. A remote control will be installed for entering and exiting the parking lot. Modern elevator for 8...