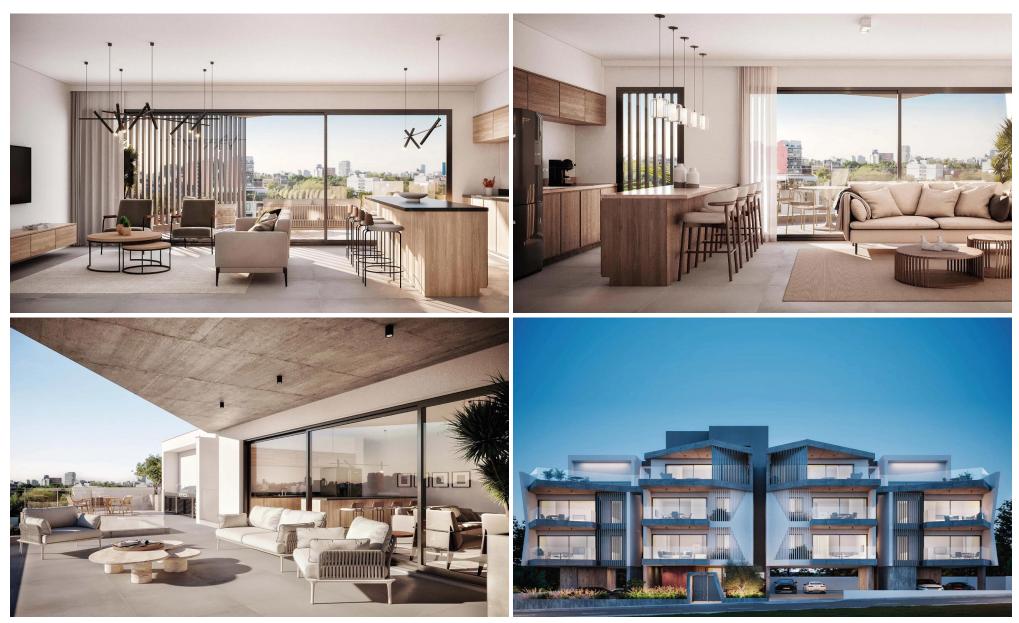

## 2 Bedroom Apartment for Sale in Limassol - Ekali

Two bedroom apartment for sale in a new residential complex located in Ekali district, Limassol. These modern and elegant apartments offer a high level of comfort and unsurpassed construction quality. The building was built according to the latest earthquake resistance standards using a reinforced concrete frame and modern thermal insulation technologies. High energy efficiency is achieved through the use of extruded polystyrene foam, facade insulation and a moisture-proof membrane, which is confirmed by a category A certificate. Residents of the complex have access to parking with a charging station for electric vehicles, as well as automatic gates with remote control. The apartment provid...