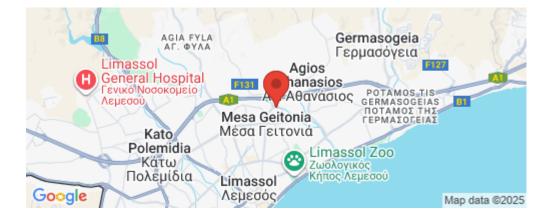

## 800m<sup>2</sup> Commercial for Sale in Limassol - Agios Athanasios

Coordinates: 34.702634759316 / 33.048771529774

- Leashold
- Agios Athanasios Industrial Area
- Total covered area 800m2
- Ground floor 400m2
- First floor 400m2
- 3 entrances
- 4 WC
- 4 parking spots