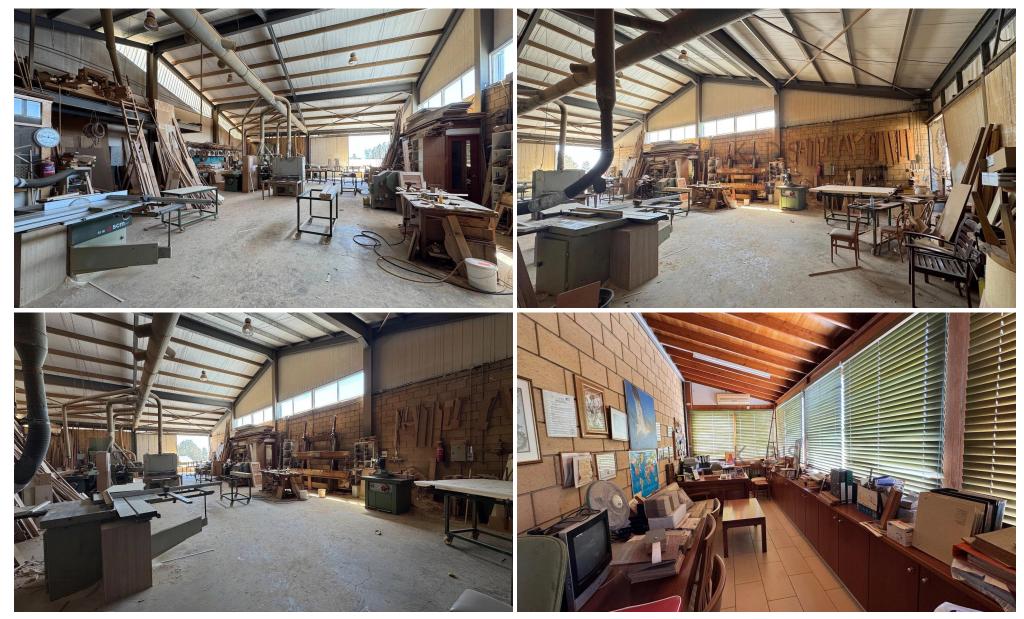

## 800m<sup>2</sup> Commercial for Sale in Limassol - Agios Athanasios

Coordinates: 34.702634759316 / 33.048771529774

- Leashold
- Agios Athanasios Industrial Area
- Total covered area 800m2
- Ground floor 400m2
- First floor 400m2
- 3 entrances
- 4 WC
- 4 parking spots