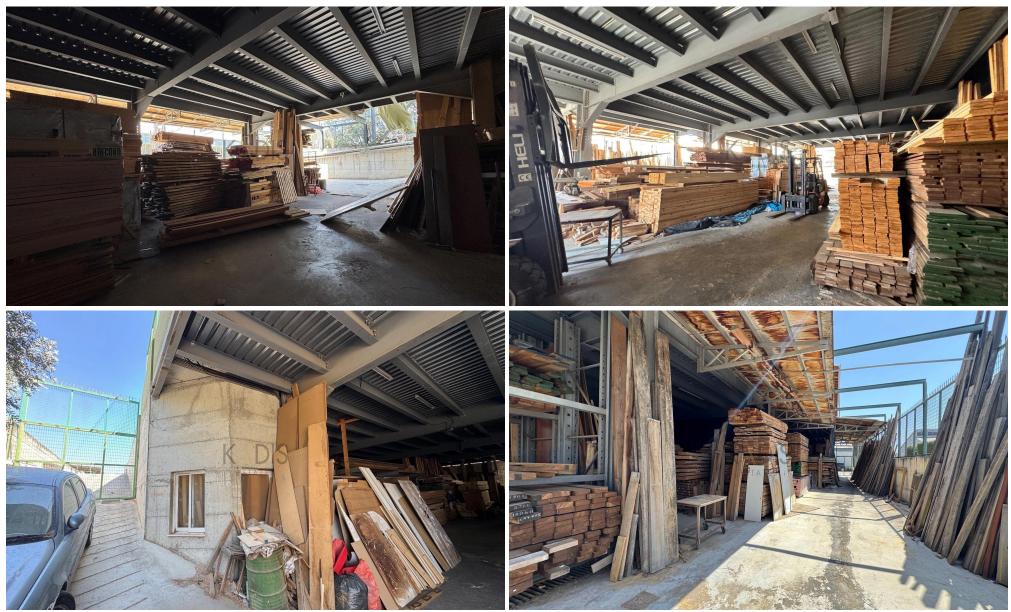

## 800m<sup>2</sup> Commercial for Sale in Limassol - Agios Athanasios

Coordinates: 34.702634759316 / 33.048771529774

- Leashold
- Agios Athanasios Industrial Area
- Total covered area 800m2
- Ground floor 400m2
- First floor 400m2
- 3 entrances
- 4 WC
- 4 parking spots