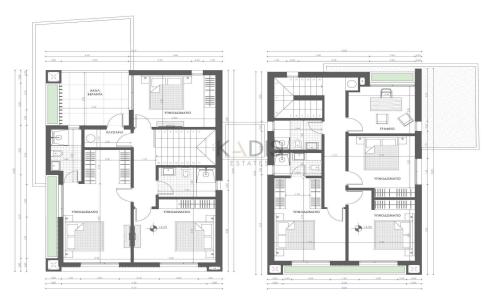

## 4 Bedroom House for Sale in Nicosia District

- •4 bedrooms
- •3 W/C
- •Internal Area 158m2
- •Plot Area 263m2
- •2 Covered Parking Spaces
- Office/Guestroom
- Storage
- Photovoltaic Panels
- •Energy Efficiency "A"

#### **Additional info**

Reference Number 11599
Property type House

Condition Brand New

Bathrooms 3