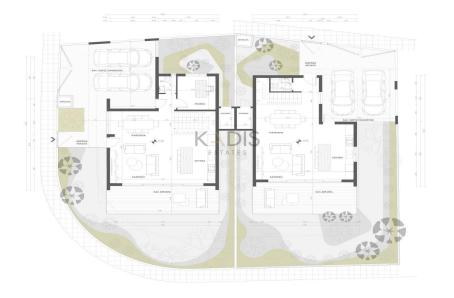

## 4 Bedroom House for Sale in Nicosia District

- •4 bedrooms
- •3 W/C
- •Internal Area 158m2
- •Plot Area 263m2
- •2 Covered Parking Spaces
- Office/Guestroom
- Storage
- Photovoltaic Panels
- •Energy Efficiency "A"

| <b>Property</b> | Info |
|-----------------|------|
|-----------------|------|

Covered Area 158

Heating Central Heating, Yes

Air Conditioning

### Plot / Area Info

Plot area **263** 

Parking **Covered, Yes** 