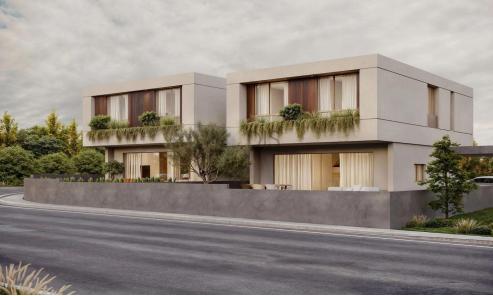

## 4 Bedroom House for Sale in Nicosia District

- •4 bedrooms
- •3 W/C
- •Internal Area 158m2
- •Plot Area 263m2
- •2 Covered Parking Spaces
- Office/Guestroom
- Storage
- Photovoltaic Panels
- •Energy Efficiency "A"

| <b>Property</b> | Info |
|-----------------|------|
|-----------------|------|

Covered Area 158

Heating Central Heating, Yes

Air Conditioning

### Plot / Area Info

Plot area **263** 

Parking **Covered, Yes** 