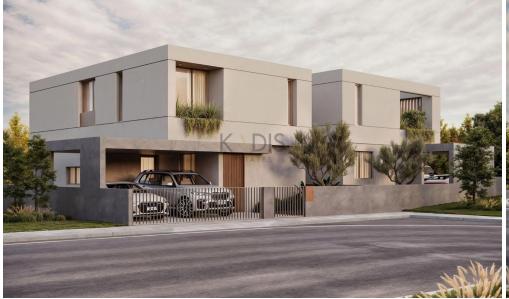

## 4 Bedroom House for Sale in Nicosia District

- •4 bedrooms
- •3 W/C
- •Internal Area 158m2
- •Plot Area 263m2
- •2 Covered Parking Spaces
- Office/Guestroom
- Storage
- Photovoltaic Panels
- •Energy Efficiency "A"

| <b>Property</b> | Info |
|-----------------|------|
|-----------------|------|

Covered Area 158

Heating Central Heating, Yes

Air Conditioning

### Plot / Area Info

Plot area **263** 

Parking **Covered, Yes** 