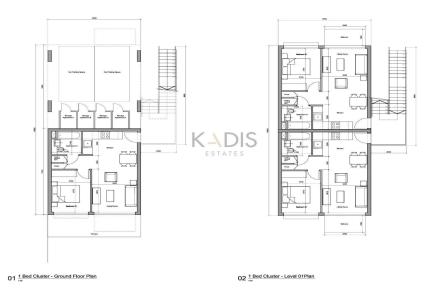

## 1 Bedroom Apartment for Sale in Asomatos, Limassol District

- •1 bedroom
- •1 W/C
- •Internal Area 50m2
- Covered Verandas 4.35m2
- Covered Parking
- Storage
- •Communal Swimming Pool
- •Club House/Gym
- •Gated Complex with private road