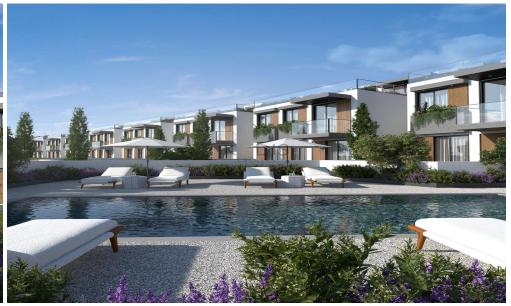

## 1 Bedroom Apartment for Sale in Asomatos, Limassol District

- •1 bedroom
- •1 W/C
- •Internal Area 50m2
- Covered Verandas 4.35m2
- Covered Parking
- Storage
- •Communal Swimming Pool
- •Club House/Gym
- •Gated Complex with private road

**Amenities Location** 

**Location:** Asomatos Region: **Limassol** 

Coordinates: 34.640069591354 / 32.961243526797

• Gym

Price: €204 750 + VAT

VAT for this property is €10,238 or €38,903. VAT usually is 19%. If it is your first purchase of property, you can have VAT reduced to 5% for the first 150sq.m. of the property.