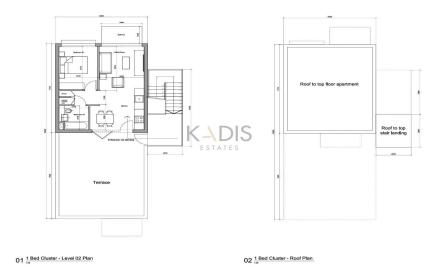

## 1 Bedroom Apartment for Sale in Asomatos, Limassol District

- •1 bedroom
- •1 W/C
- •Internal Area 50m2
- Covered Verandas 4.35m2
- Covered Parking
- Storage
- •Communal Swimming Pool
- •Club House/Gym
- •Gated Complex with private road