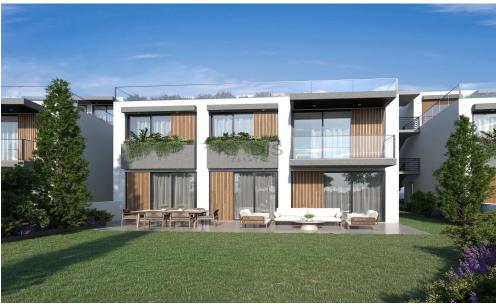

## 1 Bedroom Apartment for Sale in Asomatos, Limassol District

- •1 bedroom
- •1 W/C
- •Internal Area 50m2
- Covered Verandas 4.35m2
- Covered Parking
- Storage
- •Communal Swimming Pool
- •Club House/Gym
- •Gated Complex with private road