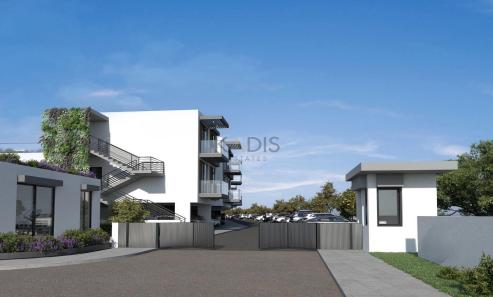

## 1 Bedroom Apartment for Sale in Asomatos, Limassol District

- •1 bedroom
- •1 W/C
- •Internal Area 50m2
- Covered Verandas 4.35m2
- Covered Parking
- Storage
- •Communal Swimming Pool
- •Club House/Gym
- •Gated Complex with private road