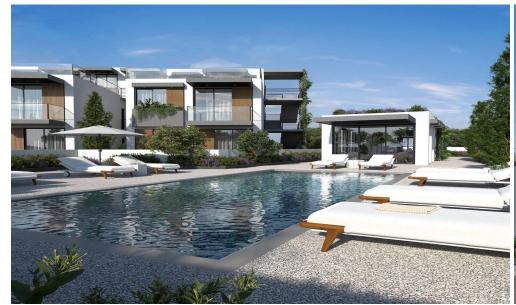

## 1 Bedroom Apartment for Sale in Asomatos, Limassol District

- •1 bedroom
- •1 W/C
- •Internal Area 50m2
- Covered Verandas 4.35m2
- Covered Parking
- Storage
- •Communal Swimming Pool
- •Club House/Gym
- •Gated Complex with private road