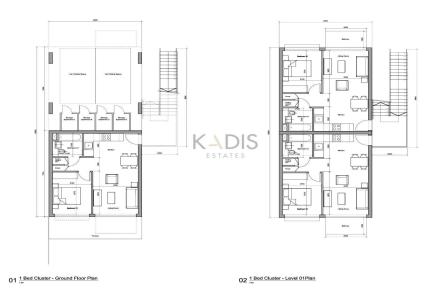

## 1 Bedroom Apartment for Sale in Asomatos, Limassol District

- •1 bedroom
- •1 W/C
- •Internal Area 50m2
- Uncovered Verandas 48.35m2
- Covered Parking
- Storage
- •Communal Swimming Pool
- •Club House/Gym
- •Gated Complex with private road