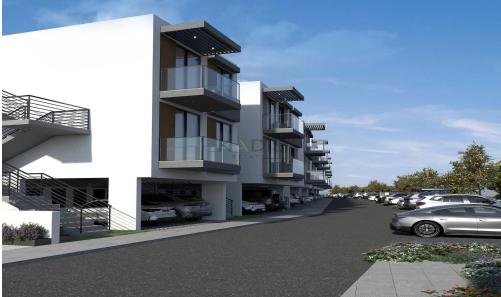

## 1 Bedroom Apartment for Sale in Asomatos, Limassol District

- •1 bedroom
- •1 W/C
- •Internal Area 50m2
- Uncovered Verandas 48.35m2
- Covered Parking
- Storage
- •Communal Swimming Pool
- •Club House/Gym
- •Gated Complex with private road

**Amenities Location** 

**Location:** Asomatos Region: **Limassol** 

Coordinates: **34.640069591354** / **32.961243526797** 

• Gym

**Price: €241 500 + VAT** 

VAT for this property is €12,075 or €45,885. VAT usually is 19%. If it is your first purchase of property, you can have VAT reduced to 5% for the first 150sq.m. of the property.