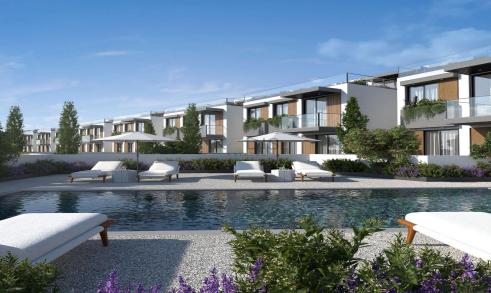

## 1 Bedroom Apartment for Sale in Asomatos, Limassol District

- •1 bedroom
- •1 W/C
- •Internal Area 50m2
- Uncovered Verandas 48.35m2
- Covered Parking
- Storage
- •Communal Swimming Pool
- •Club House/Gym
- •Gated Complex with private road