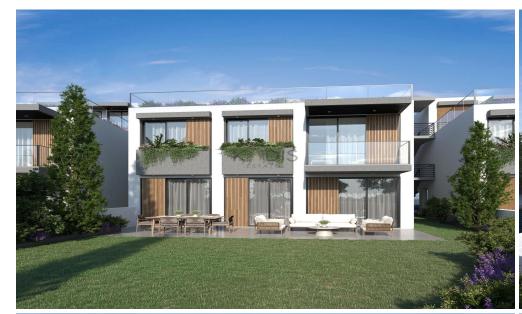

## 1 Bedroom Apartment for Sale in Asomatos, Limassol District

- •1 bedroom
- •1 W/C
- •Internal Area 50m2
- Uncovered Verandas 48.35m2
- Covered Parking
- Storage
- •Communal Swimming Pool
- •Club House/Gym
- •Gated Complex with private road