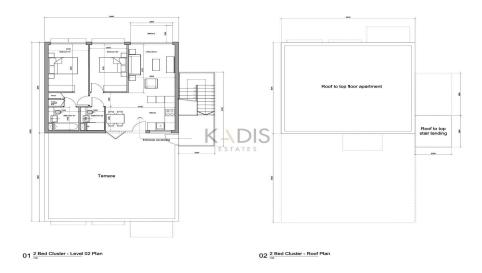

## 1 Bedroom Apartment for Sale in Asomatos, Limassol District

- •1 bedroom
- •1 W/C
- •Internal Area 50m2
- Uncovered Verandas 48.35m2
- Covered Parking
- Storage
- •Communal Swimming Pool
- •Club House/Gym
- •Gated Complex with private road

| Property Info    |                | Plot / Area Info |              | Additional info  |                  |
|------------------|----------------|------------------|--------------|------------------|------------------|
|                  |                |                  |              | Reference Number | 11604            |
| Covered Area     | 50             | Pool             | Yes          | Property type    | <b>Apartment</b> |
| Air Conditioning | All rooms, Yes | Parking          | Covered, Yes | Condition        | <b>Brand New</b> |
|                  |                |                  |              | Bathrooms        | 1                |