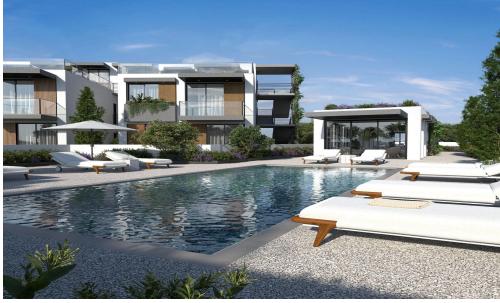

## 1 Bedroom Apartment for Sale in Asomatos, Limassol District

- •1 bedroom
- •1 W/C
- •Internal Area 50m2
- Uncovered Verandas 48.35m2
- Covered Parking
- Storage
- •Communal Swimming Pool
- •Club House/Gym
- •Gated Complex with private road