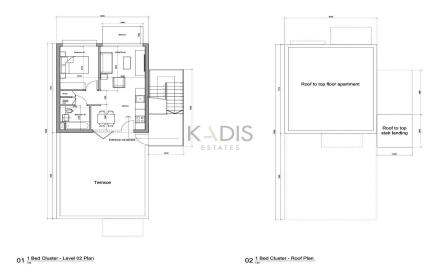

## 1 Bedroom Apartment for Sale in Asomatos, Limassol District

- •1 bedroom
- •1 W/C
- •Internal Area 50m2
- Uncovered Verandas 48.35m2
- Covered Parking
- Storage
- •Communal Swimming Pool
- •Club House/Gym
- •Gated Complex with private road