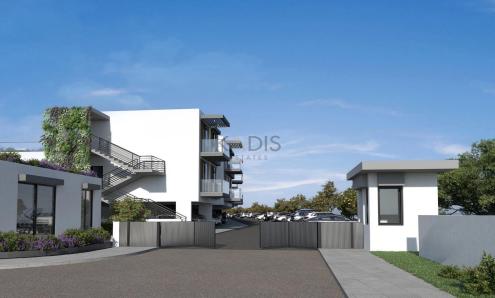

## 2 Bedroom Apartment for Sale in Asomatos, Limassol District

- •2 bedrooms
- •2 W/C
- •Internal Area 75m2
- •Covered Verandas 4.35m2
- Covered Parking
- Storage
- •Communal Swimming Pool
- •Club House/Gym
- •Gated Complex with private road