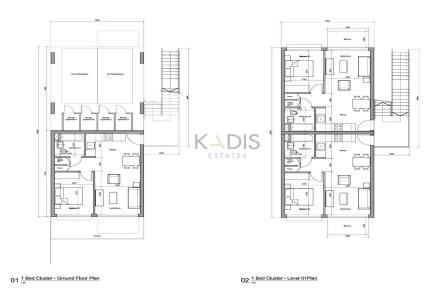

## 2 Bedroom Apartment for Sale in Asomatos, Limassol District

- •2 bedrooms
- •2 W/C
- •Internal Area 75m2
- •Covered Verandas 4.35m2
- Covered Parking
- Storage
- •Communal Swimming Pool
- •Club House/Gym
- •Gated Complex with private road

| Property Info    |                | Plot / Area Info |              | Additional info  |                  |
|------------------|----------------|------------------|--------------|------------------|------------------|
|                  |                |                  |              | Reference Number | 11606            |
| Covered Area     | 75             | Pool             | Yes          | Property type    | <b>Apartment</b> |
| Air Conditioning | All rooms, Yes | Parking          | Covered, Yes | Condition        | <b>Brand New</b> |
|                  |                |                  |              | Bathrooms        | 2                |