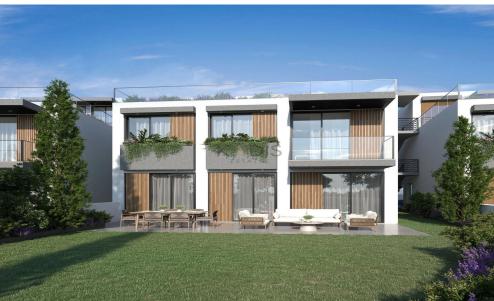

## 2 Bedroom Apartment for Sale in Asomatos, Limassol District

- •2 bedrooms
- •2 W/C
- •Internal Area 75m2
- •Covered Verandas 4.35m2
- Covered Parking
- Storage
- •Communal Swimming Pool
- •Club House/Gym
- •Gated Complex with private road