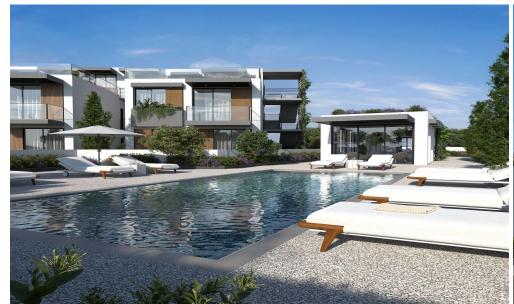

## 2 Bedroom Apartment for Sale in Asomatos, Limassol District

- •2 bedrooms
- •2 W/C
- •Internal Area 75m2
- •Covered Verandas 4.35m2
- Covered Parking
- Storage
- •Communal Swimming Pool
- •Club House/Gym
- •Gated Complex with private road