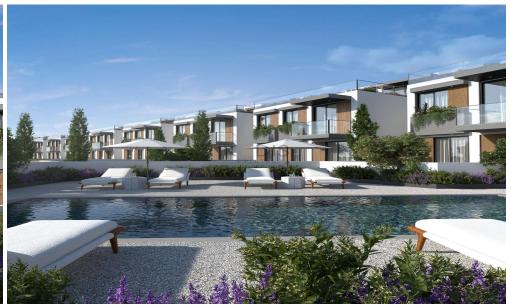

## 2 Bedroom Apartment for Sale in Asomatos, Limassol District

- •2 bedrooms
- •2 W/C
- •Internal Area 75m2
- •Covered Verandas 4.35m2
- Covered Parking
- Storage
- •Communal Swimming Pool
- •Club House/Gym
- •Gated Complex with private road

**Amenities Location** 

**Location:** Asomatos Region: **Limassol** 

Coordinates: **34.640069591354** / **32.961243526797** 

• Gym

Price: €309 750 + VAT

VAT for this property is €15,488 or €58,853. VAT usually is 19%. If it is your first purchase of property, you can have VAT reduced to 5% for the first 150sq.m. of the property.