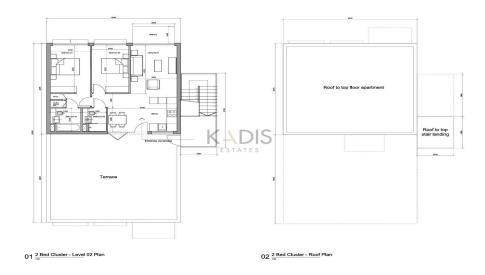

## 2 Bedroom Apartment for Sale in Asomatos, Limassol District

- •2 bedrooms
- •2 W/C
- •Internal Area 75m2
- •Covered Verandas 4.35m2
- Covered Parking
- Storage
- •Communal Swimming Pool
- •Club House/Gym
- •Gated Complex with private road