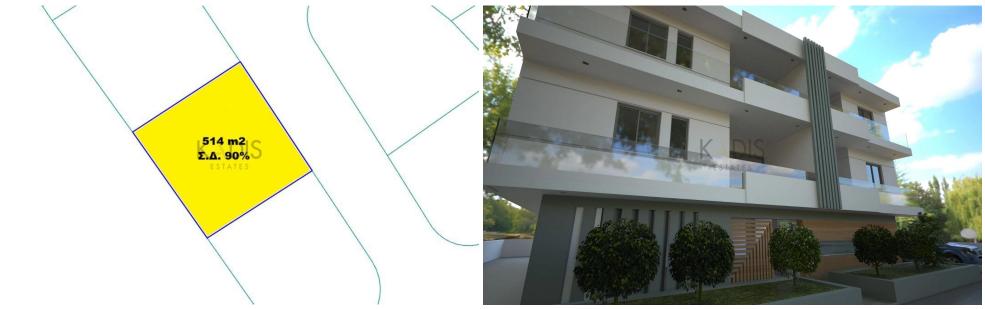

## 514m<sup>2</sup> Plot for Sale in Kiti, Larnaca District

- •Plot Area 514m2
- •Building Factor 90%
- •Cover Factor 50%
- •Building Permit for 2 Floor Building with 6 Apartments

| Property Info | Plot / Area Info                                      |     | Additional info                   |                         |  |
|---------------|-------------------------------------------------------|-----|-----------------------------------|-------------------------|--|
|               | Plot area                                             | 514 | Reference Number<br>Property type | 11619<br>Land and Plots |  |
| Amenities     | Location                                              |     |                                   |                         |  |
|               | Location: Kiti                                        |     | Region: Larnaca                   |                         |  |
|               | Coordinates: <b>34.846006033075 / 33.572227519439</b> |     |                                   |                         |  |