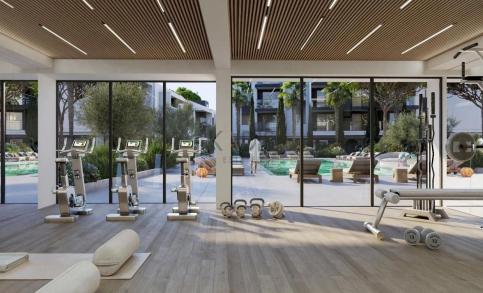

## 1 Bedroom Apartment for Sale in Asomatos, Limassol District

- •1 bedroom
- •1 W/C
- •Internal Area 53.8m2
- Covered Verandas 9.9m2
- •Communal Swimming Pools
- •4 Internal Gyms
- •3 Kids Playgrounds
- Kids pool
- Yoga room
- Golf simulator
- Sauna
- Lounge
- •Energy Efficiency "A"

1/6

Amenities Location

• Gym

Location: Asomatos

Region: Limassol

Coordinates: 34.638198374294 / 32.96057128227

Price: €230 000 + VAT

VAT for this property is €11,500 or €43,700. VAT usually is 19%. If it is your first purchase of property, you can have VAT reduced to 5% for the first 150sq.m. of the property.