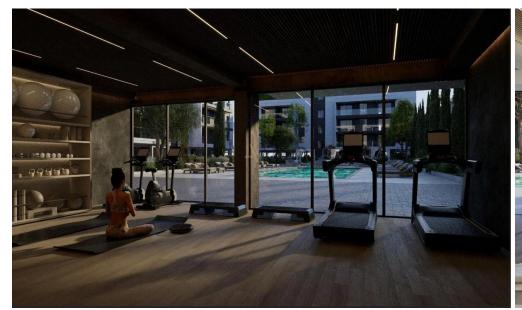

## 1 Bedroom Apartment for Sale in Asomatos, Limassol District

- •1 bedroom
- •1 W/C
- •Internal Area 53.8m2
- Covered Verandas 9.9m2
- •Communal Swimming Pools
- •4 Internal Gyms
- •3 Kids Playgrounds
- Kids pool
- Yoga room
- Golf simulator
- Sauna
- Lounge
- •Energy Efficiency "A"

1/6

Amenities Location

• Gym

Location: Asomatos

Region: Limassol

Coordinates: 34.638198374294 / 32.96057128227

Price: €230 000 + VAT

VAT for this property is €11,500 or €43,700. VAT usually is 19%. If it is your first purchase of property, you can have VAT reduced to 5% for the first 150sq.m. of the property.