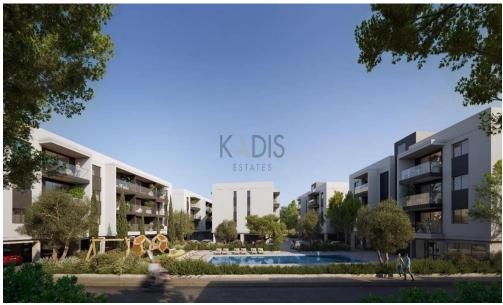

## 1 Bedroom Apartment for Sale in Asomatos, Limassol District

- •1 bedroom
- •1 W/C
- •Internal Area 53.8m2
- Covered Verandas 9.9m2
- •Communal Swimming Pools
- •4 Internal Gyms
- •3 Kids Playgrounds
- Kids pool
- Yoga room
- Golf simulator
- Sauna
- Lounge
- •Energy Efficiency "A"

1/6

Amenities Location

• Gym

Location: Asomatos

Region: Limassol

Coordinates: 34.638198374294 / 32.96057128227

Price: €230 000 + VAT

VAT for this property is €11,500 or €43,700. VAT usually is 19%. If it is your first purchase of property, you can have VAT reduced to 5% for the first 150sq.m. of the property.