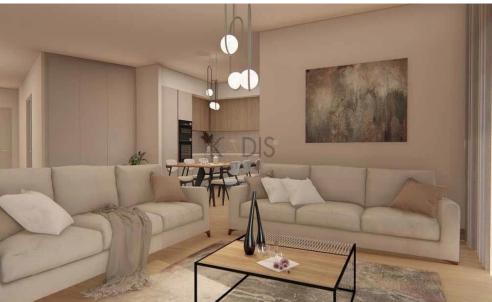

## 1 Bedroom Apartment for Sale in Asomatos, Limassol District

- •1 bedroom
- •1 W/C
- •Internal Area 53.8m2
- Covered Verandas 9.9m2
- •Communal Swimming Pools
- •4 Internal Gyms
- •3 Kids Playgrounds
- Kids pool
- Yoga room
- Golf simulator
- Sauna
- Lounge
- •Energy Efficiency "A"