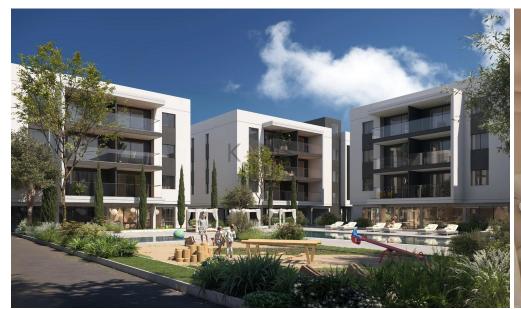

## 1 Bedroom Apartment for Sale in Asomatos, Limassol District

- •1 bedroom
- •1 W/C
- •Internal Area 53.8m2
- Covered Verandas 9.9m2
- •Communal Swimming Pools
- •4 Internal Gyms
- •3 Kids Playgrounds
- Kids pool
- Yoga room
- Golf simulator
- Sauna
- Lounge
- •Energy Efficiency "A"

1/6

Amenities Location

• Gym

Location: Asomatos

Region: Limassol

Coordinates: 34.638198374294 / 32.96057128227

Price: €230 000 + VAT

VAT for this property is €11,500 or €43,700. VAT usually is 19%. If it is your first purchase of property, you can have VAT reduced to 5% for the first 150sq.m. of the property.