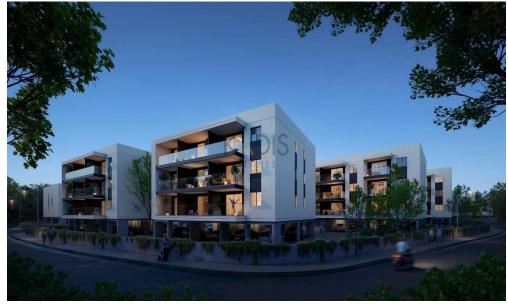

## 1 Bedroom Apartment for Sale in Asomatos, Limassol District

- •1 bedroom
- •1 W/C
- •Internal Area 53.8m2
- Covered Verandas 9.9m2
- •Communal Swimming Pools
- •4 Internal Gyms
- •3 Kids Playgrounds
- Kids pool
- Yoga room
- Golf simulator
- Sauna
- Lounge
- •Energy Efficiency "A"

1/6

Amenities Location

• Gym

Location: Asomatos

Region: Limassol

Coordinates: 34.638198374294 / 32.96057128227

Price: €230 000 + VAT

VAT for this property is €11,500 or €43,700. VAT usually is 19%. If it is your first purchase of property, you can have VAT reduced to 5% for the first 150sq.m. of the property.