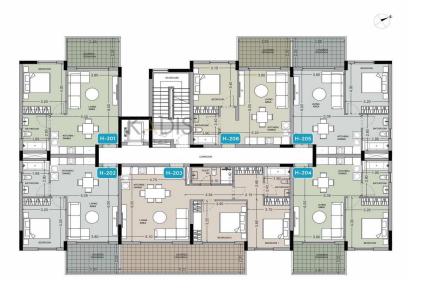

## 1 Bedroom Apartment for Sale in Asomatos, Limassol District

- •1 bedroom
- •1 W/C
- •Internal Area 53.8m2
- Covered Verandas 9.9m2
- •Communal Swimming Pools
- •4 Internal Gyms
- •3 Kids Playgrounds
- Kids pool
- Yoga room
- Golf simulator
- Sauna
- Lounge
- •Energy Efficiency "A"