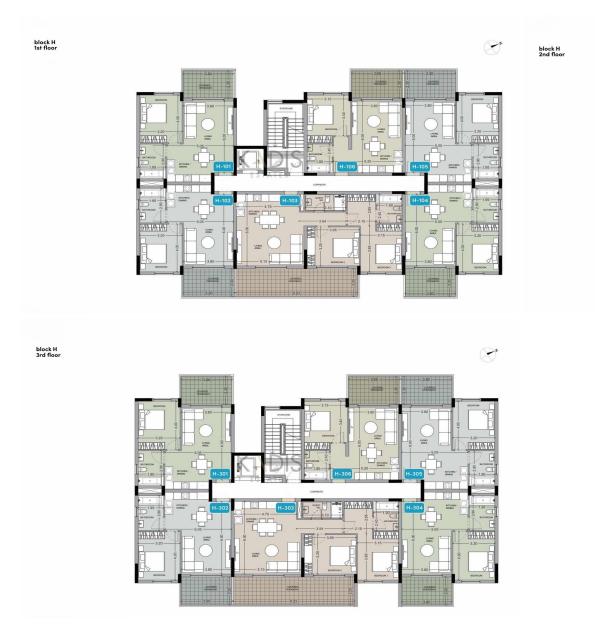

## 1 Bedroom Apartment for Sale in Asomatos, Limassol District

- •1 bedroom
- •1 W/C
- •Internal Area 53.8m2
- Covered Verandas 9.9m2
- •Communal Swimming Pools
- •4 Internal Gyms
- •3 Kids Playgrounds
- Kids pool
- Yoga room
- Golf simulator
- Sauna
- Lounge
- •Energy Efficiency "A"