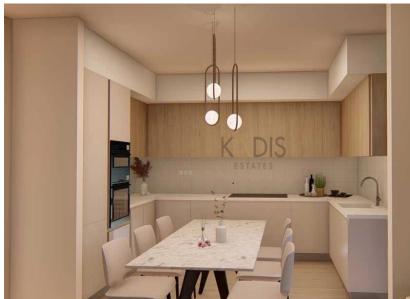

## 1 Bedroom Apartment for Sale in Asomatos, Limassol District

- •1 bedroom
- •1 W/C
- •Internal Area 53.8m2
- Covered Verandas 9.9m2
- •Communal Swimming Pools
- •4 Internal Gyms
- •3 Kids Playgrounds
- Kids pool
- Yoga room
- Golf simulator
- Sauna
- Lounge
- •Energy Efficiency "A"