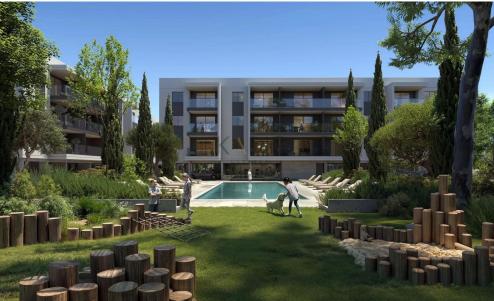

## 1 Bedroom Apartment for Sale in Asomatos, Limassol District

- •1 bedroom
- •1 W/C
- •Internal Area 53.8m2
- Covered Verandas 9.9m2
- •Communal Swimming Pools
- •4 Internal Gyms
- •3 Kids Playgrounds
- Kids pool
- Yoga room
- Golf simulator
- Sauna
- Lounge
- •Energy Efficiency "A"

1/6

Amenities Location

• Gym

Location: Asomatos

Region: Limassol

Coordinates: 34.638198374294 / 32.96057128227

Price: €230 000 + VAT

VAT for this property is €11,500 or €43,700. VAT usually is 19%. If it is your first purchase of property, you can have VAT reduced to 5% for the first 150sq.m. of the property.