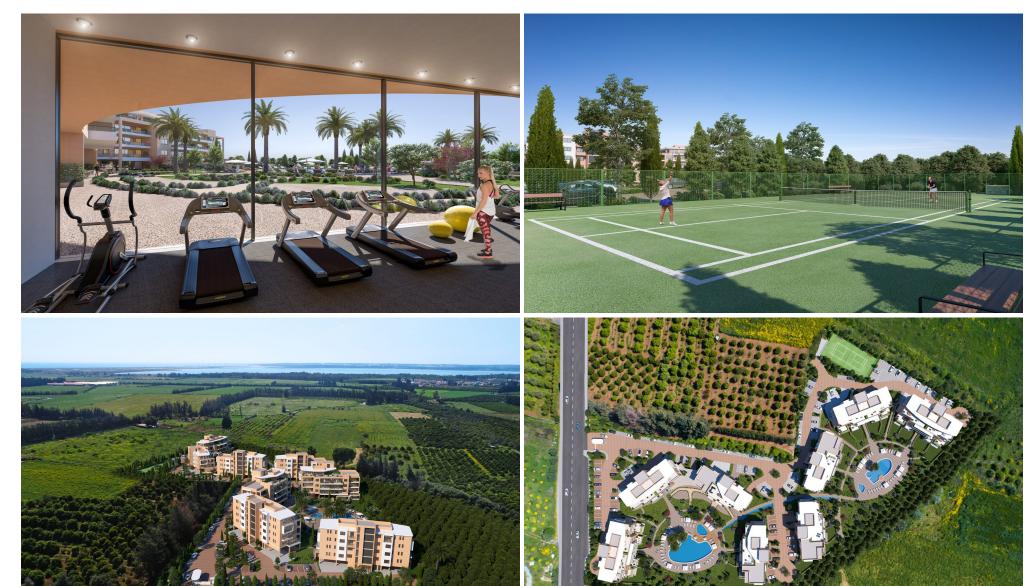

## Limassol Park Dhalia Penthouse No. 402

is part of the **Limassol Park** project, conveniently located southwest of the Limassol historic town centre in the Akrotiri Peninsula in one of the city's most upcoming and green areas. Leptos Limassol Park is just a few minutes drive away from Limassol's biggest Shopping Mall, the Fasouri Water Park, the British Sovereign Bases, the unspoilt beaches of Ladie's Mile and Kourion, the international schools and next to the new planned Fassouri Golf Course. Leptos Limassol Park also benefits from Limassol's central location. There is ample parking, a concierge service, and superior finishes. At Leptos Limass...