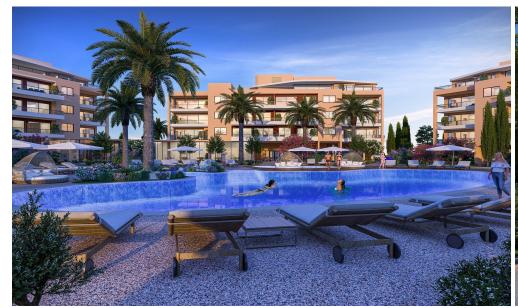

## Limassol Park Dhalia Penthouse No. 402

is part of the **Limassol Park** project, conveniently located southwest of the Limassol historic town centre in the Akrotiri Peninsula in one of the city's most upcoming and green areas. Leptos Limassol Park is just a few minutes drive away from Limassol's biggest Shopping Mall, the Fasouri Water Park, the British Sovereign Bases, the unspoilt beaches of Ladie's Mile and Kourion, the international schools and next to the new planned Fassouri Golf Course. Leptos Limassol Park also benefits from Limassol's central location. There is ample parking, a concierge service, and superior finishes. At Leptos Limass...