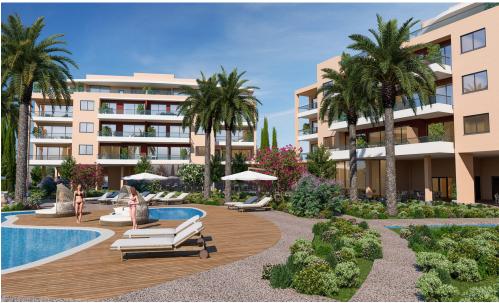

## Limassol Park Dhalia Penthouse No. 402

is part of the **Limassol Park** project, conveniently located southwest of the Limassol historic town centre in the Akrotiri Peninsula in one of the city's most upcoming and green areas. Leptos Limassol Park is just a few minutes drive away from Limassol's biggest Shopping Mall, the Fasouri Water Park, the British Sovereign Bases, the unspoilt beaches of Ladie's Mile and Kourion, the international schools and next to the new planned Fassouri Golf Course. Leptos Limassol Park also benefits from Limassol's central location. There is ample parking, a concierge service, and superior finishes. At Leptos Limass...