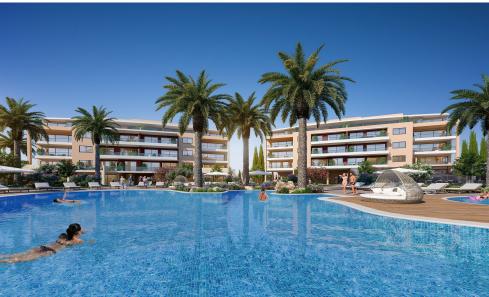

## Limassol Park Dhalia Penthouse No. 402

is part of the **Limassol Park** project, conveniently located southwest of the Limassol historic town centre in the Akrotiri Peninsula in one of the city's most upcoming and green areas. Leptos Limassol Park is just a few minutes drive away from Limassol's biggest Shopping Mall, the Fasouri Water Park, the British Sovereign Bases, the unspoilt beaches of Ladie's Mile and Kourion, the international schools and next to the new planned Fassouri Golf Course. Leptos Limassol Park also benefits from Limassol's central location. There is ample parking, a concierge service, and superior finishes. At Leptos Limass...