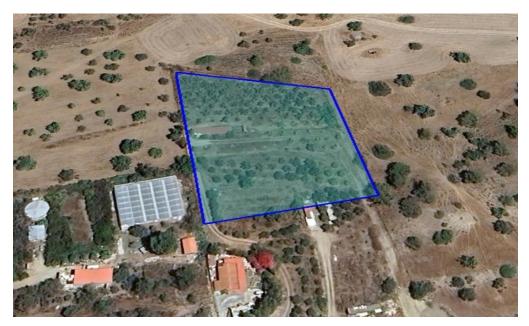

## 5,617m<sup>2</sup> Plot for Sale in Monagroulli, Limassol District

Reference ID: #SA36393Price details: €150,000The property is situated in Monagroulli village, of Limassol District, some 600 meters north the Village's Square and some 2 km north of Limassol – Nicosia highway. The neighbouring area of the properties has been developed mainly residential with the erection mainly of houses of various ages.

| <b>Property Info</b> | Plot / Area Info |      | Additional info  |                  |
|----------------------|------------------|------|------------------|------------------|
|                      |                  | Refe | Reference Number | SA36393          |
|                      | Plot area        | 5617 | Property type    | Land and Plots   |
|                      |                  |      | Condition        | <b>Brand New</b> |