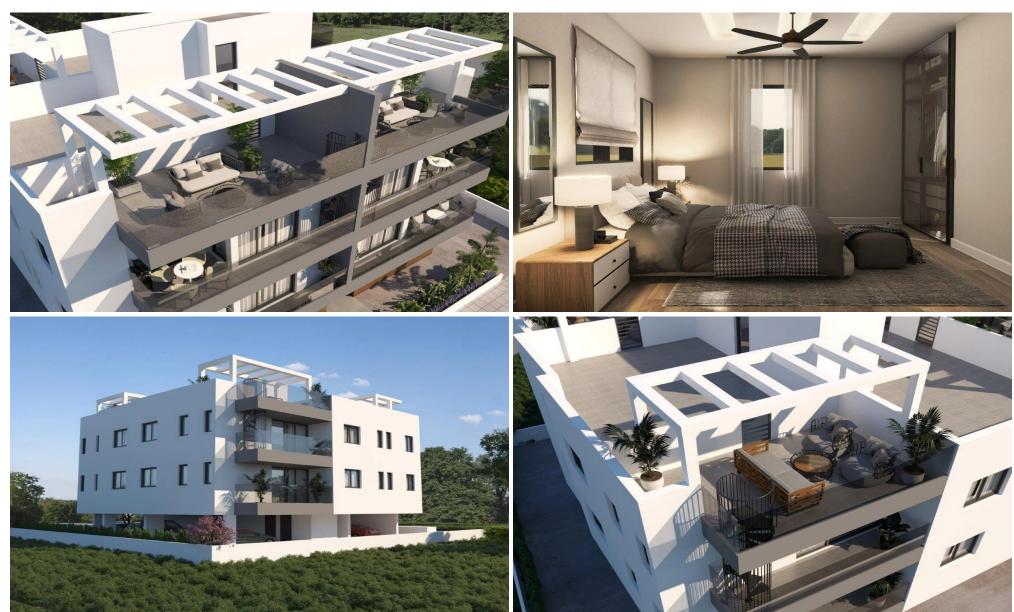

## 1 Bedroom Apartment for Sale in Kiti, Larnaca District

Reference ID: #SA36388Price details: €138,000 +VATBuilding is located in a guite and picturesque neighborhood near Kiti Village centre. It offers the perfect blend of peaceful surroundings and community convenience. Building offers a variety of living spaces, catering to individual needs. Select from sixdelightful one-bedroom apartments or two cozy two-bedroom apartments, each carefully crafted for contemporary living, it's a gateway to elevated living. Imagine waking up each morning in a space designed to inspire and rejuvenate. Apartments are sanctuaries of modern design, seamlessly blending comfort and sophistication. Highend finishes, carefully curated amenities all contribute to...