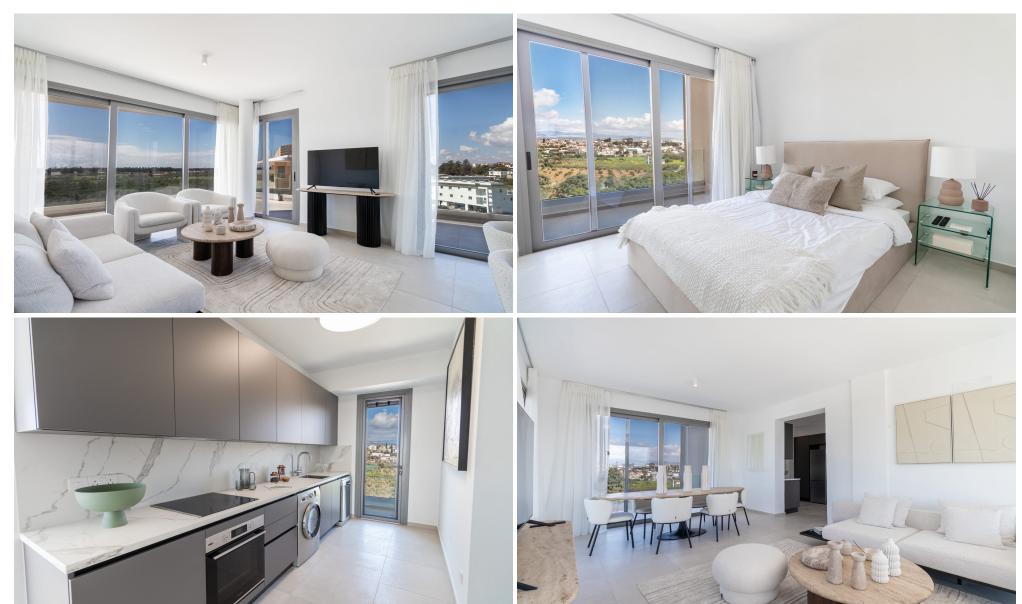

## **Limassol Park Tulip Penthouse No. 401**

is part of the **Limassol Park** project, conveniently located southwest of the Limassol historic town centre in the Akrotiri Peninsula in one of the city's most upcoming and green areas. Leptos Limassol Park is just a few minutes drive away from Limassol's biggest Shopping Mall, the Fasouri Water Park, the British Sovereign Bases, the unspoilt beaches of Ladie's Mile and Kourion, the international schools and next to the new planned Fassouri Golf Course. Leptos Limassol Park also benefits from Limassol's central location. There is ample parking, a concierge service, and superior finishes. At Leptos Limasso...