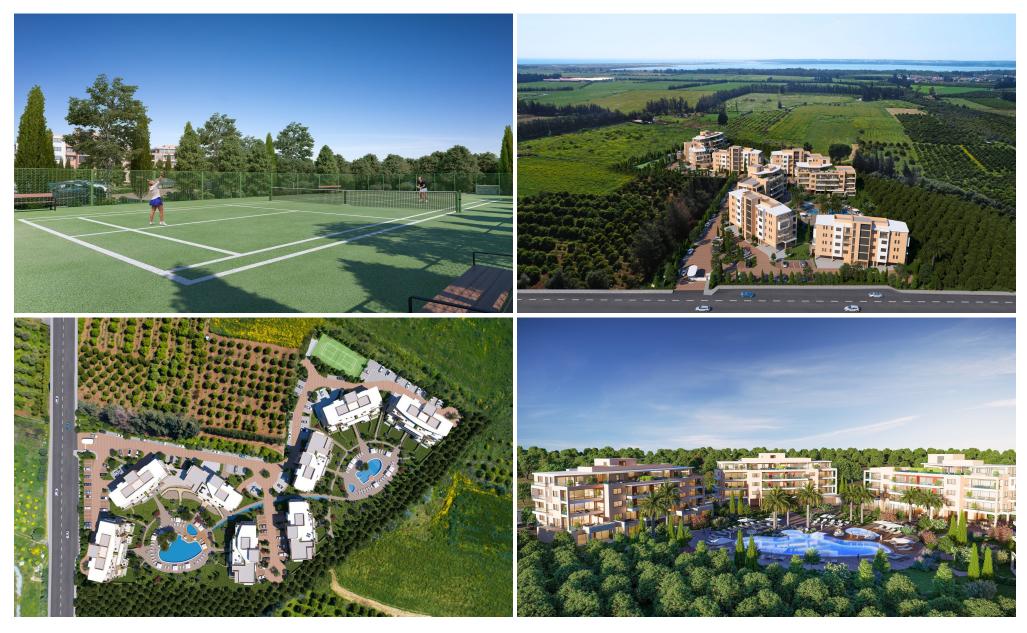

## **Limassol Park Tulip Penthouse No. 401**

is part of the **Limassol Park** project, conveniently located southwest of the Limassol historic town centre in the Akrotiri Peninsula in one of the city's most upcoming and green areas. Leptos Limassol Park is just a few minutes drive away from Limassol's biggest Shopping Mall, the Fasouri Water Park, the British Sovereign Bases, the unspoilt beaches of Ladie's Mile and Kourion, the international schools and next to the new planned Fassouri Golf Course. Leptos Limassol Park also benefits from Limassol's central location. There is ample parking, a concierge service, and superior finishes. At Leptos Limasso...