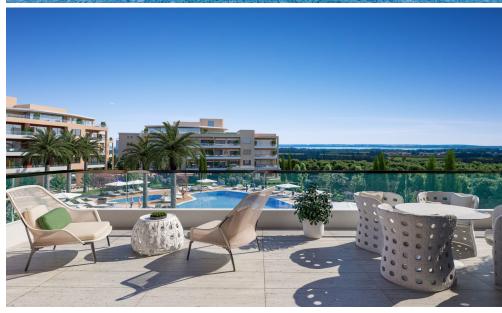

## **Limassol Park Tulip Penthouse No. 401**

is part of the **Limassol Park** project, conveniently located southwest of the Limassol historic town centre in the Akrotiri Peninsula in one of the city's most upcoming and green areas. Leptos Limassol Park is just a few minutes drive away from Limassol's biggest Shopping Mall, the Fasouri Water Park, the British Sovereign Bases, the unspoilt beaches of Ladie's Mile and Kourion, the international schools and next to the new planned Fassouri Golf Course. Leptos Limassol Park also benefits from Limassol's central location. There is ample parking, a concierge service, and superior finishes. At Leptos Limasso...