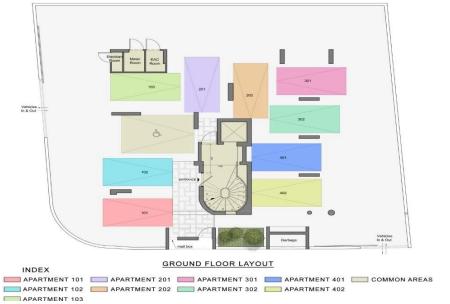

## 2 Bedroom Apartment for Sale in Limassol - Katholiki

Reference ID: #SA36385Price details: €545,000 +VATTwo bedroom penthouse apartment with private roof garden for sale on the fourth floor in a brand new boutique residential development designed for modern comfort and urban convenience. Situated just 2km from Limassol Marina and the vibrant Limassol city center, moments away from Alasia Hotel and Arch. Makarios Avenue, this prime location ensures effortless access to the city's key business, retail, and leisure hubs. This exclusive project, architecturally, features nine elegant apartments—three 1-bedroom and six 2-bedroom units, including one with a private roof garden. Each apartment boasts spacious open-plan layouts, abundant natura...

Property Info Plot / Area Info

Covered Area **109** Floor Number **4** 

Additional info

Reference Number SA36385
Property type Apartment
Condition Under Construction

Construction Year 2026

Bathrooms 1

Amenities Location