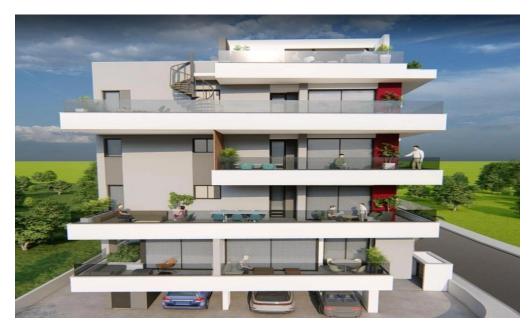

## 2 Bedroom Apartment for Sale in Limassol - Katholiki

Reference ID: #SA36385Price details: €545,000 +VATTwo bedroom penthouse apartment with private roof garden for sale on the fourth floor in a brand new boutique residential development designed for modern comfort and urban convenience. Situated just 2km from Limassol Marina and the vibrant Limassol city center, moments away from Alasia Hotel and Arch. Makarios Avenue, this prime location ensures effortless access to the city's key business, retail, and leisure hubs. This exclusive project, architecturally, features nine elegant apartments—three 1-bedroom and six 2-bedroom units, including one with a private roof garden. Each apartment boasts spacious open-plan layouts, abundant natura...