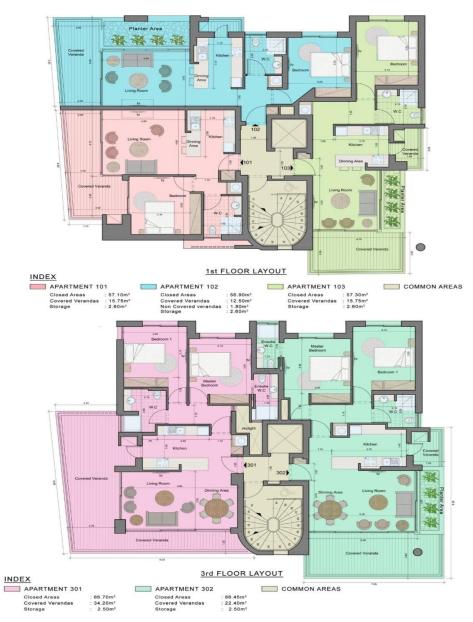

## 2 Bedroom Apartment for Sale in Limassol - Katholiki

Reference ID: #SA36385Price details: €545,000 +VATTwo bedroom penthouse apartment with private roof garden for sale on the fourth floor in a brand new boutique residential development designed for modern comfort and urban convenience. Situated just 2km from Limassol Marina and the vibrant Limassol city center, moments away from Alasia Hotel and Arch. Makarios Avenue, this prime location ensures effortless access to the city's key business, retail, and leisure hubs. This exclusive project, architecturally, features nine elegant apartments—three 1-bedroom and six 2-bedroom units, including one with a private roof garden. Each apartment boasts spacious open-plan layouts, abundant natura...

Property Info Plot / Area Info

Covered Area **109** Floor Number **4** 

Additional info

Reference Number SA36385
Property type Apartment
Condition Under Construction

Construction Year 2026

Bathrooms 1

Amenities Location