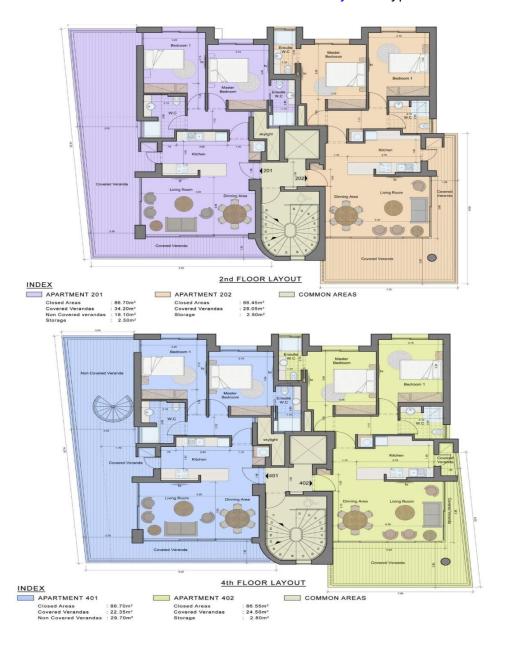

## 2 Bedroom Apartment for Sale in Limassol - Katholiki

Reference ID: #SA36385Price details: €545,000 +VATTwo bedroom penthouse apartment with private roof garden for sale on the fourth floor in a brand new boutique residential development designed for modern comfort and urban convenience. Situated just 2km from Limassol Marina and the vibrant Limassol city center, moments away from Alasia Hotel and Arch. Makarios Avenue, this prime location ensures effortless access to the city's key business, retail, and leisure hubs. This exclusive project, architecturally, features nine elegant apartments—three 1-bedroom and six 2-bedroom units, including one with a private roof garden. Each apartment boasts spacious open-plan layouts, abundant natura...

Property Info Plot / Area Info

Covered Area **109** Floor Number **4** 

Additional info

Reference Number SA36385
Property type Apartment
Condition Under Construction

Construction Year 2026

Bathrooms 1

Amenities Location