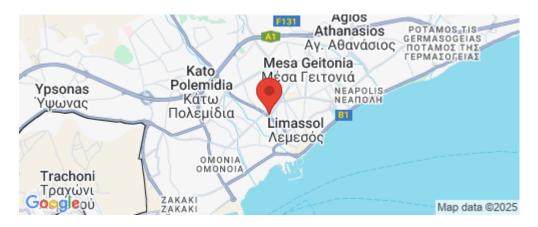

Amenities Location

**Location:** Limassol - Katholiki Region: **Limassol** 

Coordinates: **34.682782156404** / **33.032211636591** 

Price: €445 000 + VAT

VAT for this property is **€22,250** or **€84,550**. VAT usually is 19%. If it is your first purchase of property, you can have VAT reduced to 5% for the first 150sq.m. of the property.