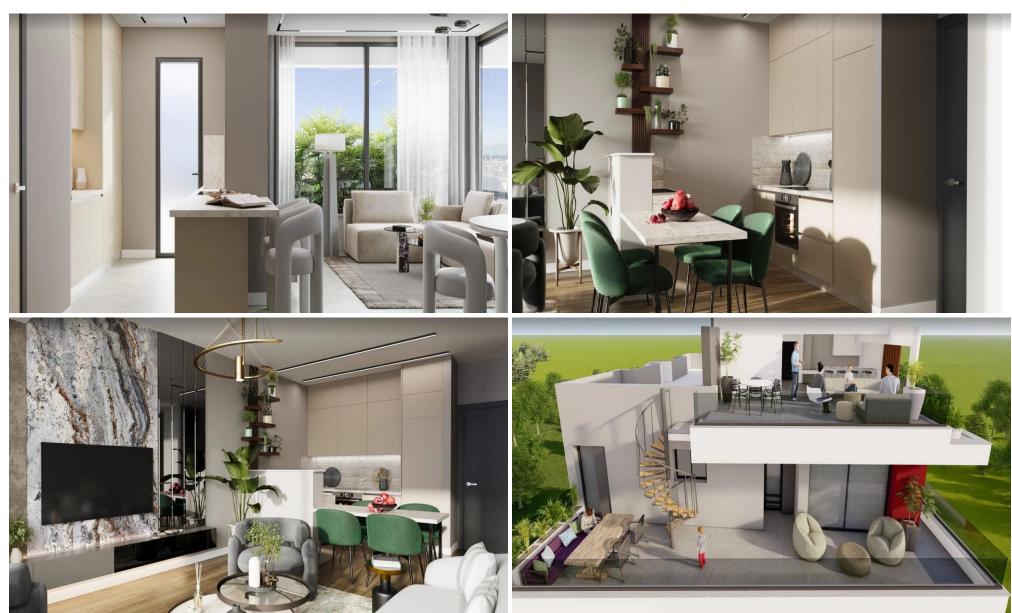

## 2 Bedroom Apartment for Sale in Limassol - Katholiki

Reference ID: #SA36384Price details: €445,000 +VATTwo bedroom penthouse apartment for sale on the fourth floor in a brand new boutique residential development designed for modern comfort and urban convenience. Situated just 2km from Limassol Marina and the vibrant Limassol city center, moments away from Alasia Hotel and Arch. Makarios Avenue, this prime location ensures effortless access to the city's key business, retail, and leisure hubs. This exclusive project, architecturally, features nine elegant apartments—three 1-bedroom and six 2-bedroom units, including one with a private roof garden. Each apartment boasts spacious open-plan layouts, abundant natural light, and high-end fin...