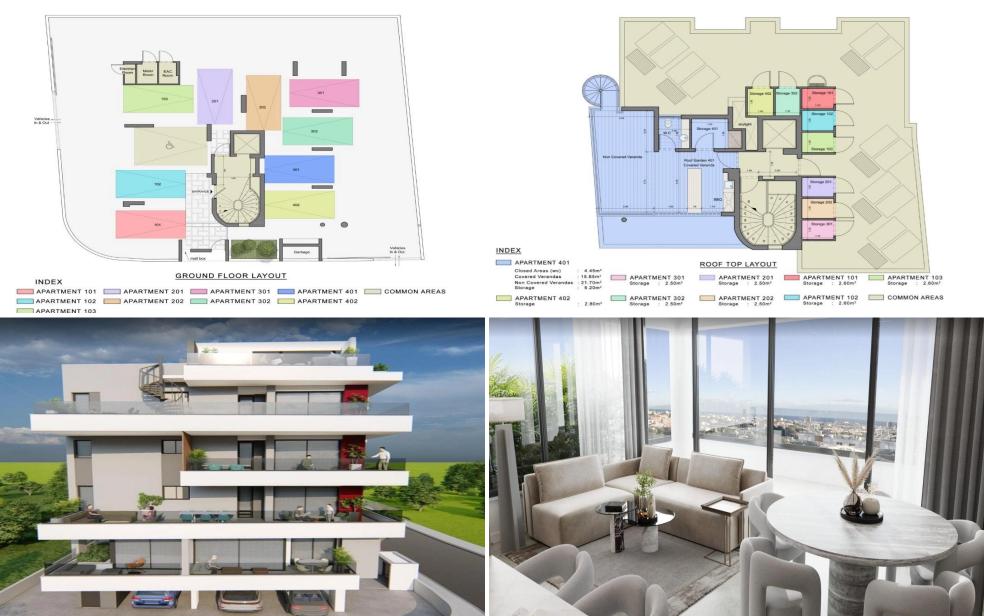

## 2 Bedroom Apartment for Sale in Limassol - Katholiki

Reference ID: #SA36384Price details: €445,000 +VATTwo bedroom penthouse apartment for sale on the fourth floor in a brand new boutique residential development designed for modern comfort and urban convenience. Situated just 2km from Limassol Marina and the vibrant Limassol city center, moments away from Alasia Hotel and Arch. Makarios Avenue, this prime location ensures effortless access to the city's key business, retail, and leisure hubs. This exclusive project, architecturally, features nine elegant apartments—three 1-bedroom and six 2-bedroom units, including one with a private roof garden. Each apartment boasts spacious open-plan layouts, abundant natural light, and high-end fin...

Property Info Plot / Area Info

Covered Area **111** Floor Number **4** 

**Additional info** 

Reference Number SA36384
Property type Apartment

Condition **Under Construction** 

Construction Year **2026**Bathrooms **1** 