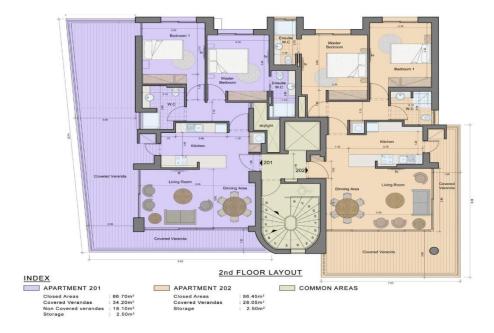

## 2 Bedroom Apartment for Sale in Limassol - Katholiki

Reference ID: #SA36384Price details: €445,000 +VATTwo bedroom penthouse apartment for sale on the fourth floor in a brand new boutique residential development designed for modern comfort and urban convenience. Situated just 2km from Limassol Marina and the vibrant Limassol city center, moments away from Alasia Hotel and Arch. Makarios Avenue, this prime location ensures effortless access to the city's key business, retail, and leisure hubs. This exclusive project, architecturally, features nine elegant apartments—three 1-bedroom and six 2-bedroom units, including one with a private roof garden. Each apartment boasts spacious open-plan layouts, abundant natural light, and high-end fin...

Property Info Plot / Area Info

Covered Area **111** Floor Number **4** 

**Additional info** 

Reference Number SA36384
Property type Apartment

Condition **Under Construction** 

Construction Year **2026**Bathrooms **1** 