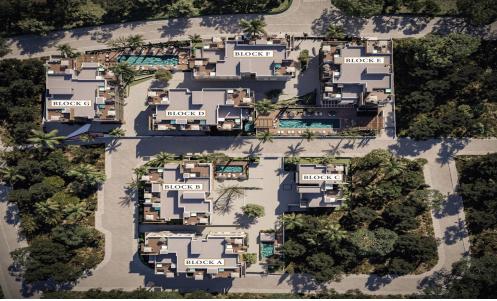

## 2 Bedroom Apartment for Sale in Livadia Larnakas, Larnaca District

This refined and sophisticated, deluxe building is a gated project situated in the vibrant Livadia district, just a few minutes from the center of Larnaca. Designed to elevate the concept of luxury living, this development features elegant apartments that offer exceptional residential comfort.

Nestled amidst lush greenery, the ultra-contemporary two and three-bedroom apartments showcase visionary architecture and stylish elegance. Residents can include in a range of splendid communal amenities, including a 20-meter swimming pool, Jacuzzi, gym, changing rooms, BBQ area, and yoga and meditation space. Additionally, the building offers an outdoor lounge area, playgrounds, and an atmos...