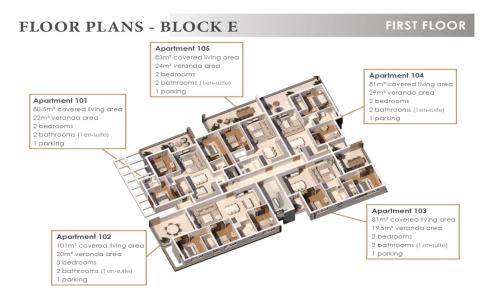

| Property Info          |                      | Plot / Area Ir | nfo                         | Additional info  |                           |
|------------------------|----------------------|----------------|-----------------------------|------------------|---------------------------|
| Covered Area           | 101                  |                |                             |                  |                           |
| Covered Veranda        | 20                   | •              |                             | Reference Number | 4145                      |
| Floor Number           | 1                    |                | Common, Yes<br>Covered, Yes | Property type    | Apartment                 |
| Total Number of Floors | 3                    |                |                             | Condition        | <b>Under Construction</b> |
| Furnishing             | Unfurnished          |                |                             | Bathrooms        | 2                         |
| Energy Efficiency      | A                    |                |                             | View             | <b>Mountains view</b>     |
| Heating                | Central Heating, Yes |                |                             |                  |                           |