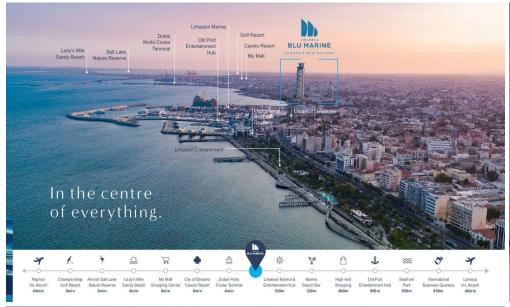

## **Apartment No. 305**

is a stunning property located in the Poseidon Tower of Limassol Blu Marine, an exclusive waterfront development located in the new Center of Limassol, Cyprus. It is situated close to Limassol Marina and the old town shopping and business center, making it a convenient and desirable location. The development has been designed by Benoy, an internationally acclaimed and award-winning architecture firm. The focus of the design is to provide luxury, style, and comfort to its residents. Limassol Blu Marine offers a range of impressive apartments and penthouses, including 1, 2, 3, 4, and 5-bedroom units.

Amenities Location

**Location:** Limassol Region: **Limassol** 

Coordinates: 34.669226643278 / 33.031338925672

Price: €1 260 000 + VAT

VAT Excluded Title transfer fee None Price per SQM N/A Common expenses None