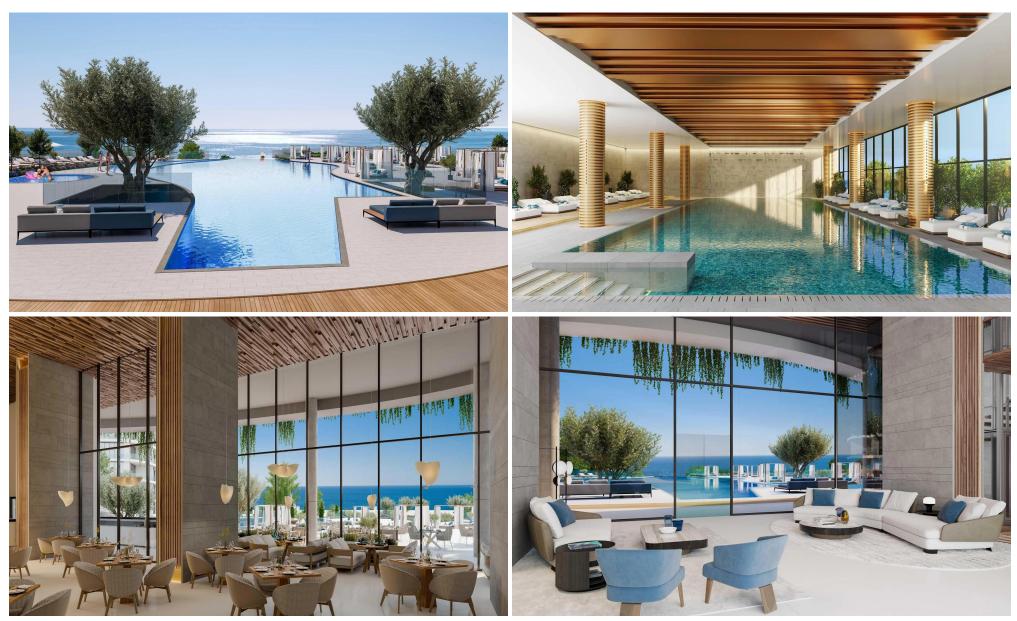

## **Apartment No. 305**

is a stunning property located in the Poseidon Tower of Limassol Blu Marine, an exclusive waterfront development located in the new Center of Limassol, Cyprus. It is situated close to Limassol Marina and the old town shopping and business center, making it a convenient and desirable location. The development has been designed by Benoy, an internationally acclaimed and award-winning architecture firm. The focus of the design is to provide luxury, style, and comfort to its residents. Limassol Blu Marine offers a range of impressive apartments and penthouses, including 1, 2, 3, 4, and 5-bedroom units.