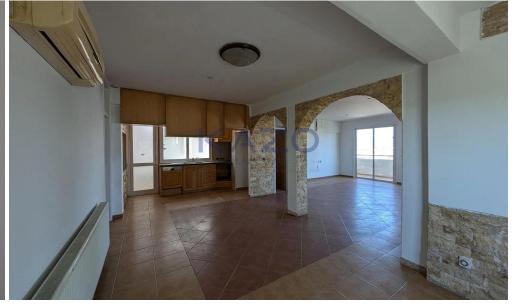

## 362m<sup>2</sup> Building for Sale in Nicosia - Kaimakli

This three-storey building with four apartments is located in Kaimakli,Nicosia. The Ground floor consists of two, one-bedroom apartments. Each apartment consists of a living room – kitchen in an openplan area, a bedroom, and a toilet. The first floor comprises of an open plan living/dining/kitchen area, three bedrooms, a guest's toilet, and a family bathroom. The second floor consists of an open plan living/dining/kitchen area, four en – suite bedrooms and one guests' toilet. The asset is located on the corner of Onisilou & Chalefkas Street, about 450m northeast of Ayiou Ilarionos Avenue, about 780m northwest of the roundabout known as Bata's, and appr...