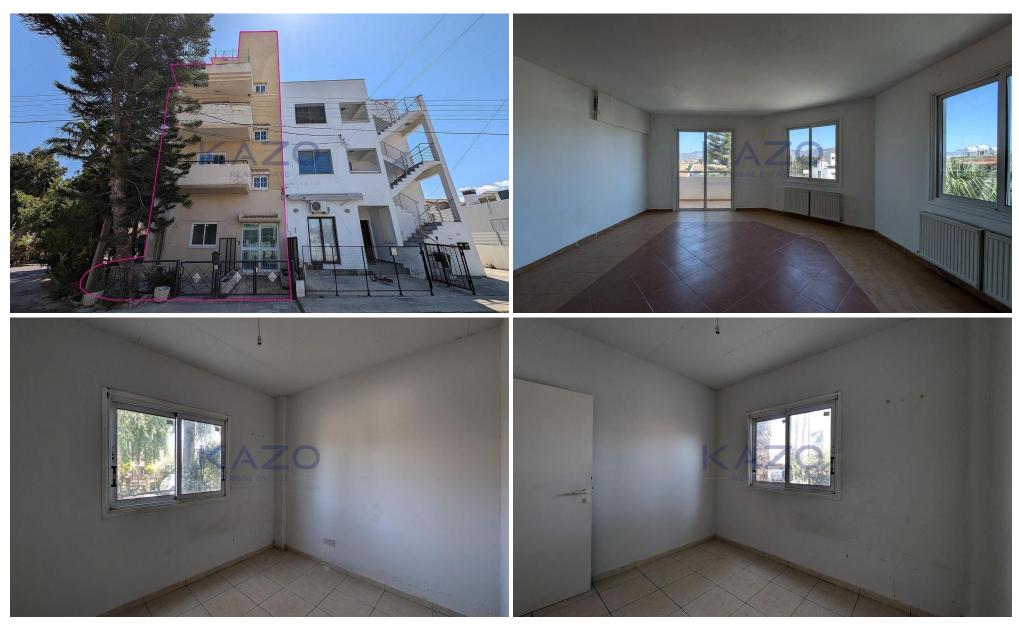

## 362m<sup>2</sup> Building for Sale in Nicosia - Kaimakli

This three-storey building with four apartments is located in Kaimakli,Nicosia. The Ground floor consists of two, one-bedroom apartments. Each apartment consists of a living room – kitchen in an openplan area, a bedroom, and a toilet. The first floor comprises of an open plan living/dining/kitchen area, three bedrooms, a guest's toilet, and a family bathroom. The second floor consists of an open plan living/dining/kitchen area, four en – suite bedrooms and one guests' toilet. The asset is located on the corner of Onisilou & Chalefkas Street, about 450m northeast of Ayiou Ilarionos Avenue, about 780m northwest of the roundabout known as Bata's, and appr...