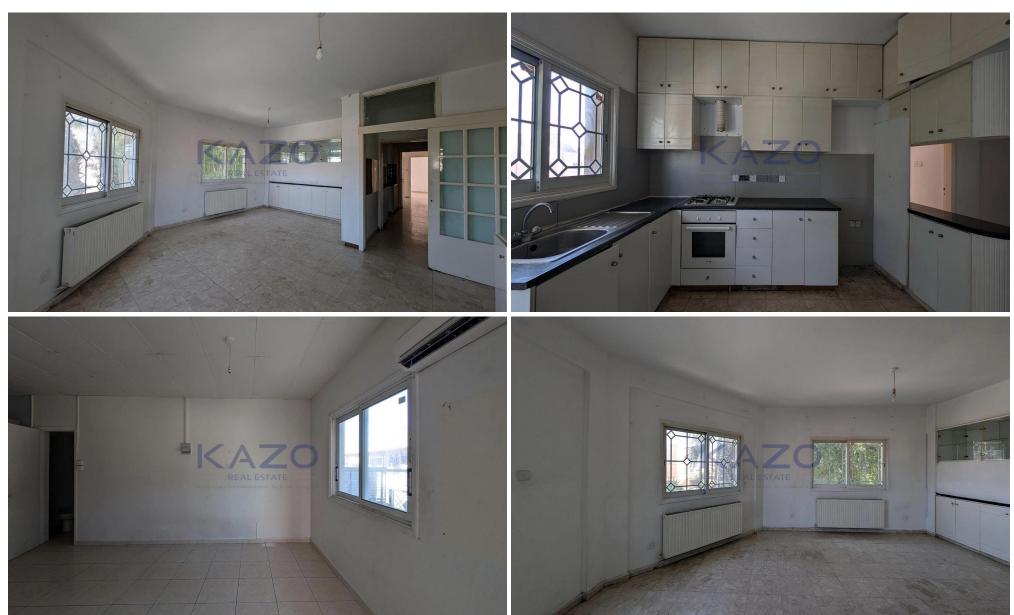

## 362m<sup>2</sup> Building for Sale in Nicosia - Kaimakli

This three-storey building with four apartments is located in Kaimakli,Nicosia. The Ground floor consists of two, one-bedroom apartments. Each apartment consists of a living room – kitchen in an openplan area, a bedroom, and a toilet. The first floor comprises of an open plan living/dining/kitchen area, three bedrooms, a guest's toilet, and a family bathroom. The second floor consists of an open plan living/dining/kitchen area, four en – suite bedrooms and one guests' toilet. The asset is located on the corner of Onisilou & Chalefkas Street, about 450m northeast of Ayiou Ilarionos Avenue, about 780m northwest of the roundabout known as Bata's, and appr...