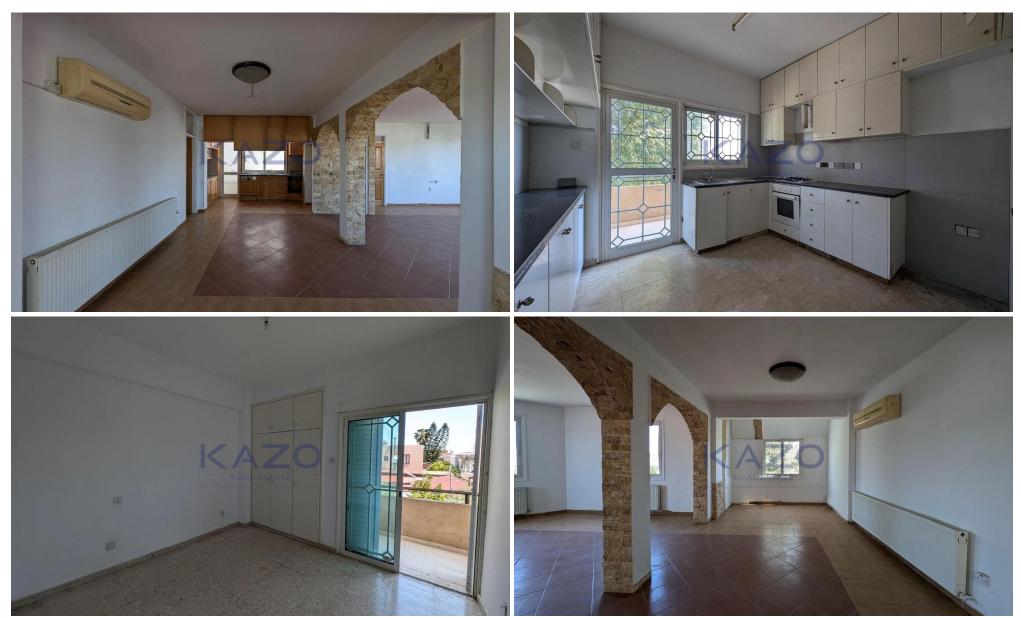

## 362m<sup>2</sup> Building for Sale in Nicosia - Kaimakli

This three-storey building with four apartments is located in Kaimakli,Nicosia. The Ground floor consists of two, one-bedroom apartments. Each apartment consists of a living room – kitchen in an openplan area, a bedroom, and a toilet. The first floor comprises of an open plan living/dining/kitchen area, three bedrooms, a guest's toilet, and a family bathroom. The second floor consists of an open plan living/dining/kitchen area, four en – suite bedrooms and one guests' toilet. The asset is located on the corner of Onisilou & Chalefkas Street, about 450m northeast of Ayiou Ilarionos Avenue, about 780m northwest of the roundabout known as Bata's, and appr...