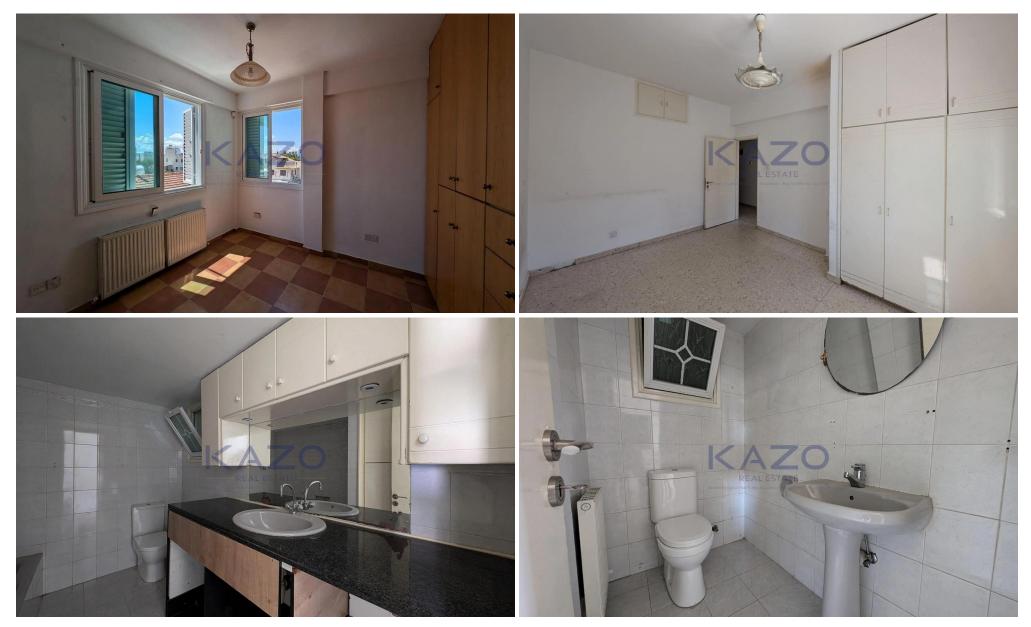

## 362m<sup>2</sup> Building for Sale in Nicosia - Kaimakli

This three-storey building with four apartments is located in Kaimakli,Nicosia. The Ground floor consists of two, one-bedroom apartments. Each apartment consists of a living room – kitchen in an openplan area, a bedroom, and a toilet. The first floor comprises of an open plan living/dining/kitchen area, three bedrooms, a guest's toilet, and a family bathroom. The second floor consists of an open plan living/dining/kitchen area, four en – suite bedrooms and one guests' toilet. The asset is located on the corner of Onisilou & Chalefkas Street, about 450m northeast of Ayiou Ilarionos Avenue, about 780m northwest of the roundabout known as Bata's, and appr...