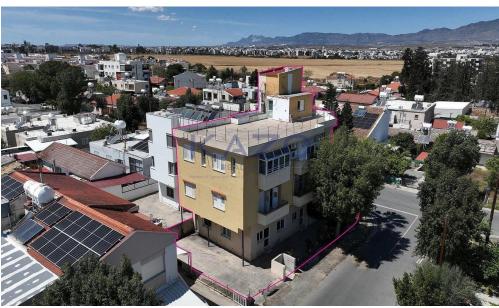

## 362m<sup>2</sup> Building for Sale in Nicosia - Kaimakli

This three-storey building with four apartments is located in Kaimakli,Nicosia. The Ground floor consists of two, one-bedroom apartments. Each apartment consists of a living room – kitchen in an openplan area, a bedroom, and a toilet. The first floor comprises of an open plan living/dining/kitchen area, three bedrooms, a guest's toilet, and a family bathroom. The second floor consists of an open plan living/dining/kitchen area, four en – suite bedrooms and one guests' toilet. The asset is located on the corner of Onisilou & Chalefkas Street, about 450m northeast of Ayiou Ilarionos Avenue, about 780m northwest of the roundabout known as Bata's, and appr...