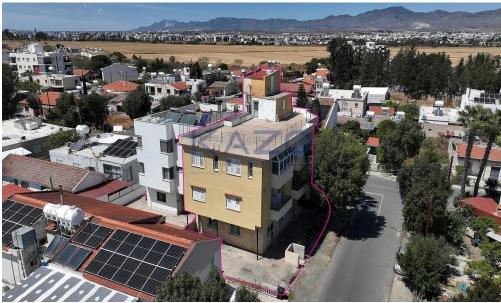

## 362m<sup>2</sup> Building for Sale in Nicosia - Kaimakli

This three-storey building with four apartments is located in Kaimakli,Nicosia. The Ground floor consists of two, one-bedroom apartments. Each apartment consists of a living room – kitchen in an openplan area, a bedroom, and a toilet. The first floor comprises of an open plan living/dining/kitchen area, three bedrooms, a guest's toilet, and a family bathroom. The second floor consists of an open plan living/dining/kitchen area, four en – suite bedrooms and one guests' toilet. The asset is located on the corner of Onisilou & Chalefkas Street, about 450m northeast of Ayiou Ilarionos Avenue, about 780m northwest of the roundabout known as Bata's, and appr...

Amenities Location

**Location:** Nicosia - Kaimakli Region: **Nicosia** 

Coordinates: **35.191931** / **33.386444** 

Price: €350 000 + VAT

VAT for this property is **€46,196** or **€66,500**. VAT usually is 19%. If it is your first purchase of property, you can have VAT reduced to 5% for the first 150sq.m. of the property.