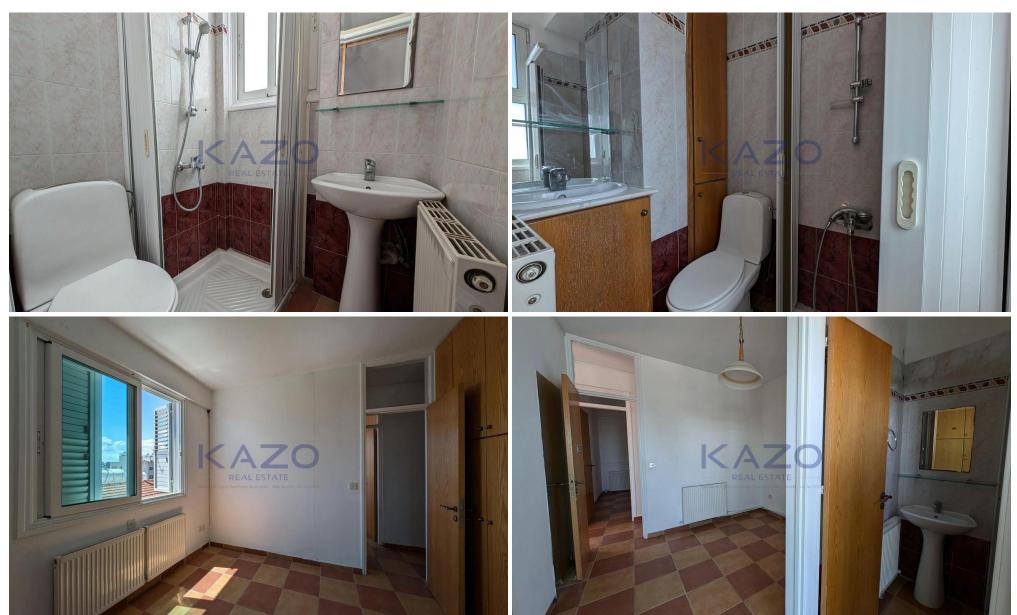

## 362m<sup>2</sup> Building for Sale in Nicosia - Kaimakli

This three-storey building with four apartments is located in Kaimakli,Nicosia. The Ground floor consists of two, one-bedroom apartments. Each apartment consists of a living room – kitchen in an openplan area, a bedroom, and a toilet. The first floor comprises of an open plan living/dining/kitchen area, three bedrooms, a guest's toilet, and a family bathroom. The second floor consists of an open plan living/dining/kitchen area, four en – suite bedrooms and one guests' toilet. The asset is located on the corner of Onisilou & Chalefkas Street, about 450m northeast of Ayiou Ilarionos Avenue, about 780m northwest of the roundabout known as Bata's, and appr...