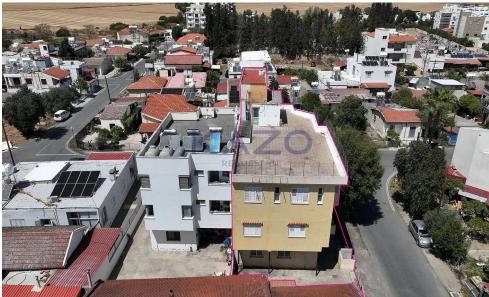

## 362m<sup>2</sup> Building for Sale in Nicosia - Kaimakli

This three-storey building with four apartments is located in Kaimakli,Nicosia. The Ground floor consists of two, one-bedroom apartments. Each apartment consists of a living room – kitchen in an openplan area, a bedroom, and a toilet. The first floor comprises of an open plan living/dining/kitchen area, three bedrooms, a guest's toilet, and a family bathroom. The second floor consists of an open plan living/dining/kitchen area, four en – suite bedrooms and one guests' toilet. The asset is located on the corner of Onisilou & Chalefkas Street, about 450m northeast of Ayiou Ilarionos Avenue, about 780m northwest of the roundabout known as Bata's, and appr...