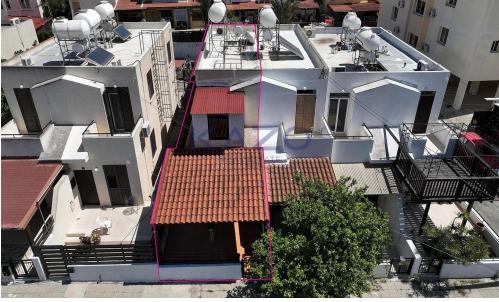

## 2 Bedroom House for Sale in Oroklini, Larnaca District

OPEN HOUSE: 25/04/2024 HOURS: 15:00- 16:00 The beautiful house is located in the central of Oroklini in the Larnaca District, this charming two-storey maisonette offers comfortable living in a well-maintained residential complex known as 'Almyros'. Situated approximately 700 meters from the village center and approximately 380 meters from the Aradippou-Ayia Napa highway, the property provides both serenity and convenient access to key routes. The residence consists of a spacious living room, kitchen, and guest toilet on the ground floor, while the upper floor houses two bedrooms and a main bathroom. Furthermore the property offers an exclusive right of use of two yards...