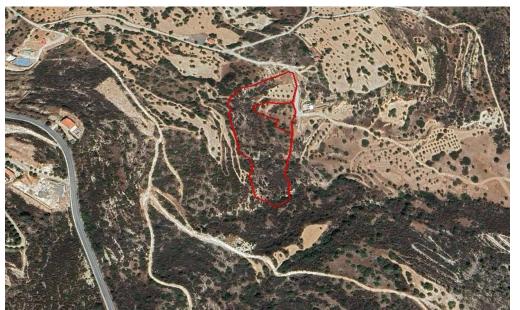

## 14,717m<sup>2</sup> Plot for Sale in Mathikoloni, Limassol District

A large 14,717m<sup>2</sup> piece of agricultural land available for sale in the serene village of Mathikoloni. The land is accessible via an undeveloped but registered public road, located just 800 meters from the main asphalt road of the village.

| Property Info | Plot / Area Info                                     |       | Additional info                                |                                      |  |  |
|---------------|------------------------------------------------------|-------|------------------------------------------------|--------------------------------------|--|--|
|               | Plot area                                            | 14717 | Reference Number<br>Property type<br>Condition | 29311<br>Land and Plots<br>Pre-Owned |  |  |
| Amenities     | Location                                             |       |                                                |                                      |  |  |
|               | Location: Mathikoloni                                |       | Region: Limassol                               |                                      |  |  |
|               | Coordinates: <b>34.76840603281 / 33.059295920713</b> |       |                                                |                                      |  |  |