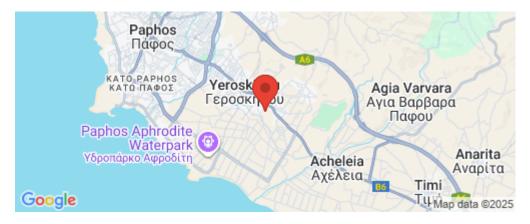

## Amenities Location

Location: Geroskipou Region: Paphos

Coordinates: 34.754262792098 / 32.460415358606

Parking

Price: €350 000 + VAT

VAT for this property is €17,500 or €66,500. VAT usually is 19%. If it is your first purchase of property, you can have VAT reduced to 5% for the first 150sq.m. of the property.