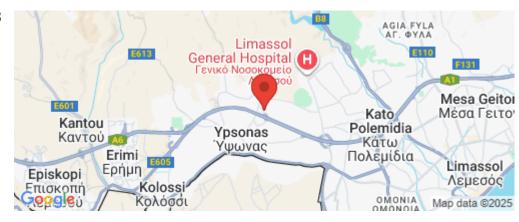

## 2 Bedroom Apartment for Sale in Ypsonas, Limassol District

This project is located in Ypsonas area, close to all facilities. It consists of 8 apartments (2 1-bedroom and 6 2-bedroom apartments) luxurious modern apartments, each with covered parking and storage. The small size of the building gives to the resident a unique feeling of exclusively and security.

Amenities Location

Parking Location: Ypsonas Region: Limassol
Coordinates: 34.696090688808 / 32.969037300272

Price: €470 000 + VAT

VAT for this property is **€23,500** or **€89,300**. VAT usually is 19%. If it is your first purchase of property, you can have VAT reduced to 5% for the first 150sq.m. of the property.