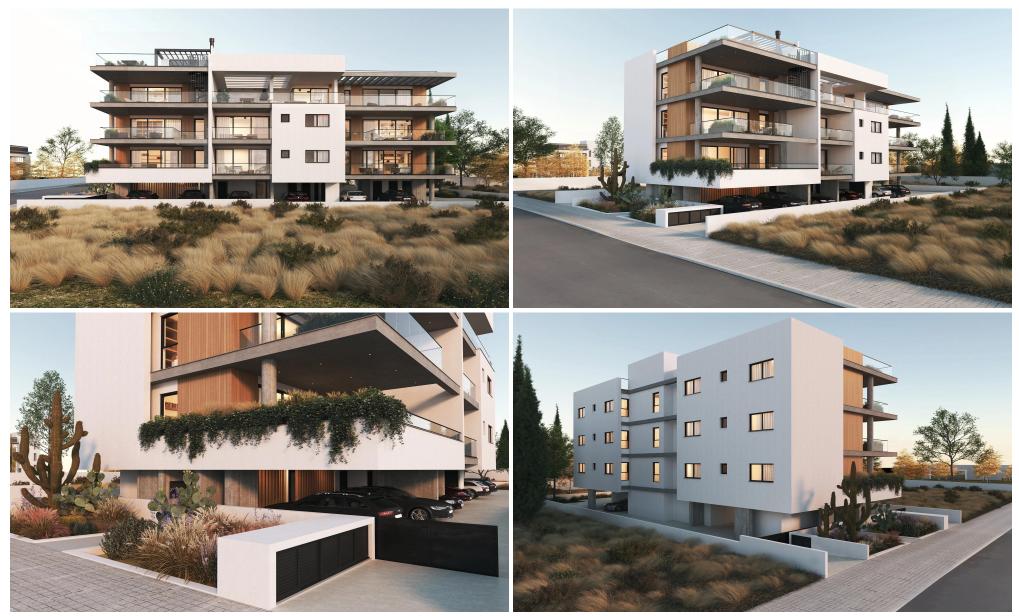

### **1** Bedroom Apartment for Sale in Ypsonas, Limassol District

This project is located in Ypsonas area, close to all facilities. It consists of 8 apartments (2 1-bedroom and 6 2-bedroom apartments) luxurious modern apartments, each with covered parking and storage. The small size of the building gives to the resident a unique feeling of exclusively and security.

All the materials, tiles and sanitary ware are of the highest quality. It is ideal to satisfy even the most demanding clients who are seeking a special residence and therefore a better quality of life.