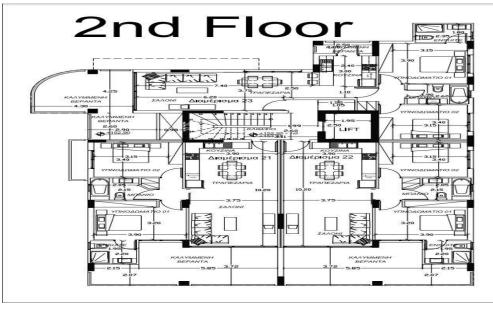

## 2 Bedroom Apartment for Sale in Limassol - Agia Fyla

Situated on the hill west of Panthea, this residential complex is only a few minutes away from the heart of Limassol and at the same time it enjoys the advantages of a tranquil and peaceful environment.

We have designed the buildings giving great emphasis in indoor comfort and functionality as well as big verandas from which its residence will be able to enjoy the spectacular city and sea view. Furthermore, our main priority is to equip the buildings with top quality materials and to offer excellent finishing standards.

Each apartment has its own covered parking space and private store room, while the central entrance of the building will be controlled by a video intercom sy...

| Property Info          |                         | Plot / Area Info |              | <b>Additional info</b>                                      |                                     |
|------------------------|-------------------------|------------------|--------------|-------------------------------------------------------------|-------------------------------------|
| Covered Area           | 115                     |                  |              |                                                             |                                     |
| Covered Veranda        | 29                      |                  | Covered, Yes | Reference Number<br>Property type<br>Condition<br>Bathrooms | 4186 Apartment Under Construction 2 |
| Floor Number           | 2                       |                  |              |                                                             |                                     |
| Total Number of Floors | 3                       | Parking          |              |                                                             |                                     |
| Energy Efficiency      | Α                       |                  |              |                                                             |                                     |
| Heating                | Underfloor Heating, Yes |                  |              |                                                             |                                     |
| Air Conditionina       | All rooms. Yes          |                  |              |                                                             |                                     |