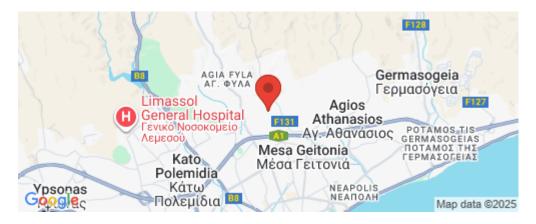

Amenities Location

**Location:** Limassol - Agia Fyla

Coordinates: **34.711909757208** / **33.032557189414** 

Region: **Limassol** 

Price: €360 000 + VAT

VAT for this property is €18,000 or €68,400. VAT usually is 19%. If it is your first purchase of property, you can have VAT reduced to 5% for the first 150sq.m. of the property.