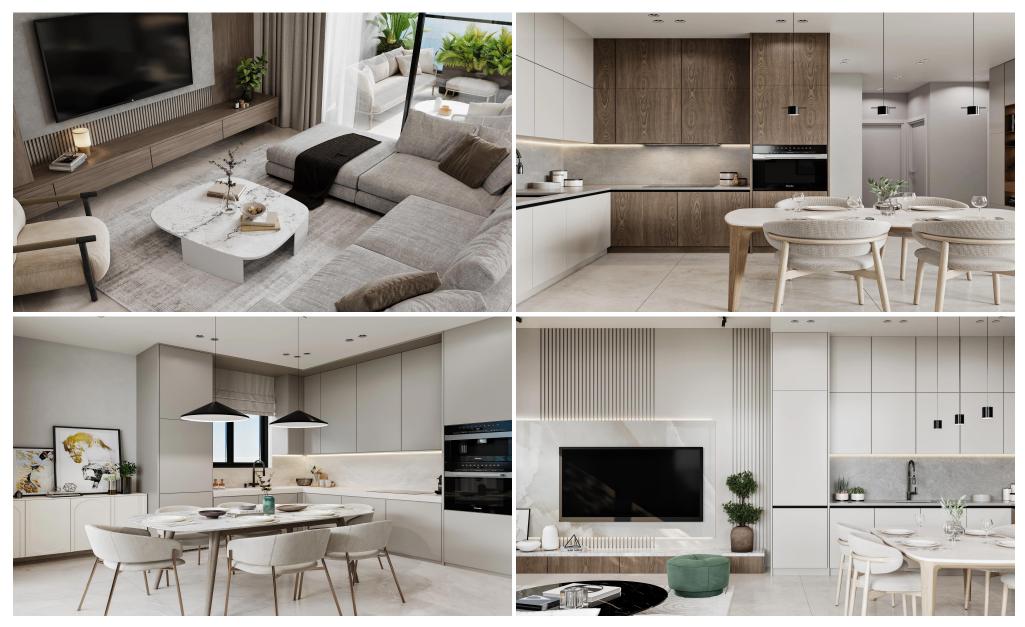

## 2 Bedroom Apartment for Sale in Limassol - Kapsalos

This is a unique residential project in a prime location, with main amenities less than a kilometre away. This exclusive development comprises of just six meticulously designed apartments, ensuring a unique living experience.

Each apartment with their own generously sized verandas, parking spaces and storage areas. With open plan designs, built-in woodwork, quality sanitary ware and large windows with unobstructed views, the result is a bright, modern but cosy environment.

The building uses a combination of quality and energy efficient materials, underfloor heating, air conditioning, photovoltaic panels and double glazing, guaranteeing comfort throughout the year.

SPE...