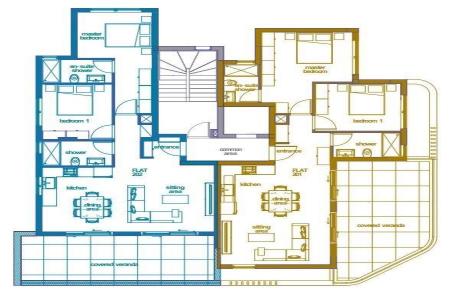

## 2 Bedroom Apartment for Sale in Limassol - Kapsalos

This is a unique residential project in a prime location, with main amenities less than a kilometre away. This exclusive development comprises of just six meticulously designed apartments, ensuring a unique living experience.

Each apartment with their own generously sized verandas, parking spaces and storage areas. With open plan designs, built-in woodwork, quality sanitary ware and large windows with unobstructed views, the result is a bright, modern but cosy environment.

The building uses a combination of quality and energy efficient materials, underfloor heating, air conditioning, photovoltaic panels and double glazing, guaranteeing comfort throughout the year.

SPE...