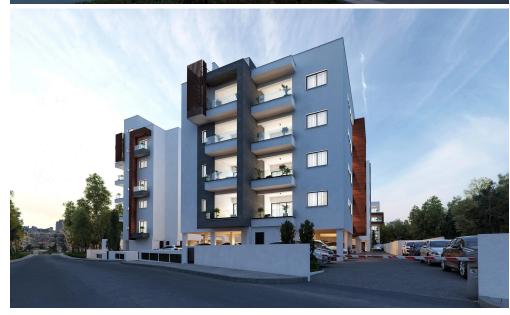

Spanning an area of 10,000 m<sup>2</sup>, the development features five apartment buildings within a secure, guarded complex. The site includes recreational areas for both work and leisure, such as children's playgrounds and barbecue stations.

The architectural design and modern facades seamlessly integrate with the dynamic city environment. The light-colored exteriors, sea views, and the visual lightness of glass balustrades, along with meticulously planned public spaces, cont...