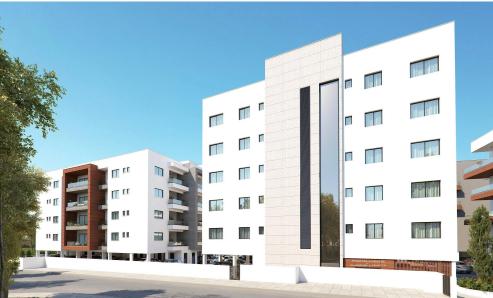

Spanning an area of 10,000 m<sup>2</sup>, the development features five apartment buildings within a secure, guarded complex. The site includes recreational areas for both work and leisure, such as children's playgrounds and barbecue stations.

The architectural design and modern facades seamlessly integrate with the dynamic city environment. The light-colored exteriors, sea views, and the visual lightness of glass balustrades, along with meticulously planned public spaces, cont...