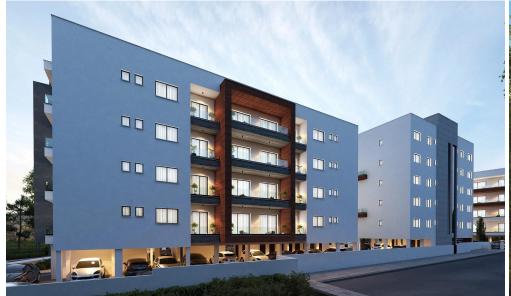

Spanning an area of 10,000 m<sup>2</sup>, the development features five apartment buildings within a secure, guarded complex. The site includes recreational areas for both work and leisure, such as children's playgrounds and barbecue stations.

The architectural design and modern facades seamlessly integrate with the dynamic city environment. The light-colored exteriors, sea views, and the visual lightness of glass balustrades, along with meticulously planned public spaces, cont...