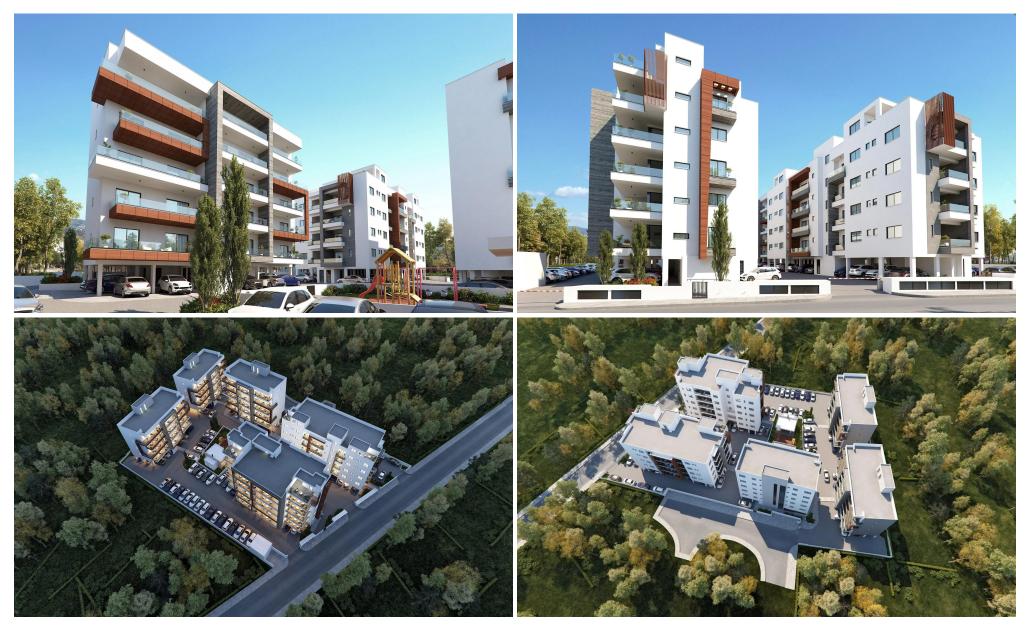

Spanning an area of 10,000 m<sup>2</sup>, the development features five apartment buildings within a secure, guarded complex. The site includes recreational areas for both work and leisure, such as children's playgrounds and barbecue stations.

The architectural design and modern facades seamlessly integrate with the dynamic city environment. The light-colored exteriors, sea views, and the visual lightness of glass balustrades, along with meticulously planned public spaces, cont...