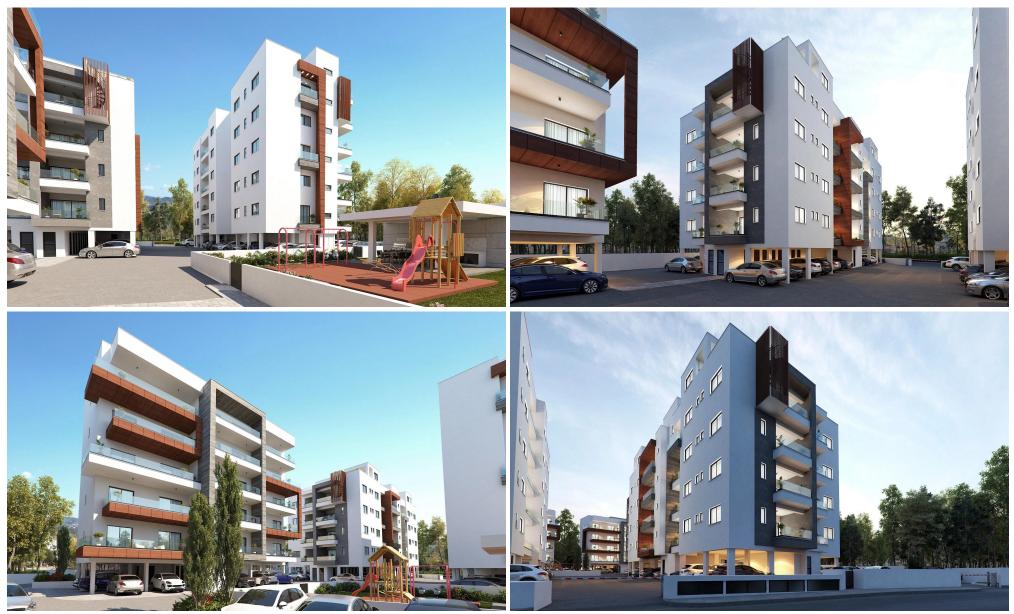

Spanning an area of 10,000 m<sup>2</sup>, the development features five apartment buildings within a secure, guarded complex. The site includes recreational areas for both work and leisure, such as children's playgrounds and barbecue stations.

The architectural design and modern facades seamlessly integrate with the dynamic city environment. The light-colored exteriors, sea views, and the visual lightness of glass balustrades, along with meticulously planned public spaces, cont...