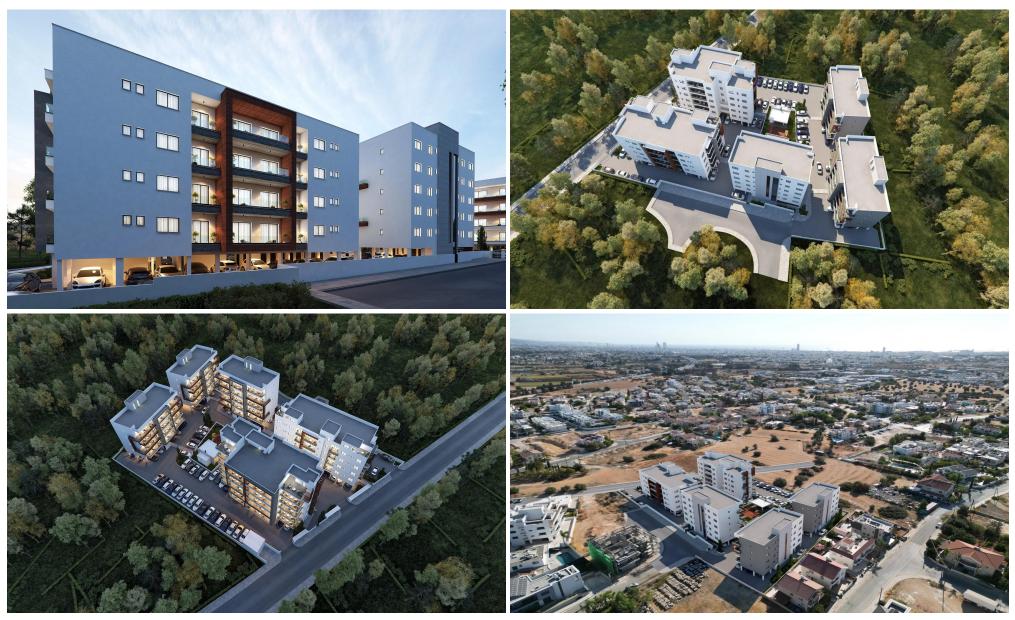

Spanning an area of 10,000 m<sup>2</sup>, the development features five apartment buildings within a secure, guarded complex. The site includes recreational areas for both work and leisure, such as children's playgrounds and barbecue stations.

The architectural design and modern facades seamlessly integrate with the dynamic city environment. The light-colored exteriors, sea views, and the visual lightness of glass balustrades, along with meticulously planned public spaces, cont...