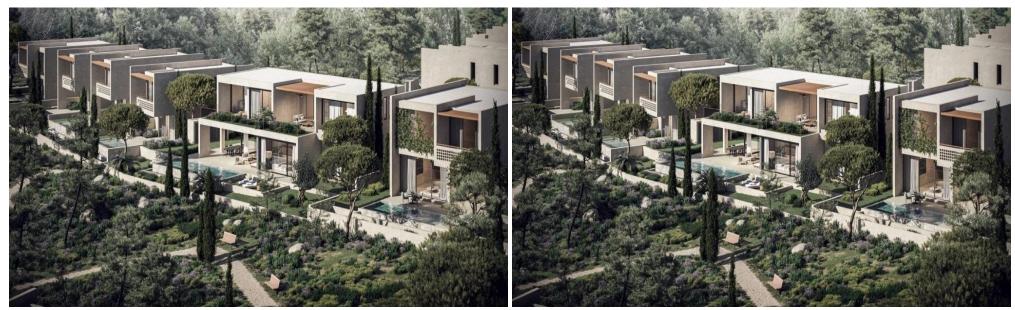

### 2 Bedroom House for Sale in Konia, Paphos District

A beautifully crafted Cyprus house with open-plan living, covered verandas boasting stunning views, and a lush Mediterranean garden. This twobedroom residence features one bathroom and an additional en-suite bathroom, with high-quality finishes and practical features enhancing its allure.

Property specifications:

- 2 bedrooms
- contemporary design
- seamless open-plan living
- mediterranean garden
- covered veranda on both levels
- covered parking

Embracing modern living while nestled within a vibrant community, development is in the prestigious hillside suburb of Konia, Paphos.