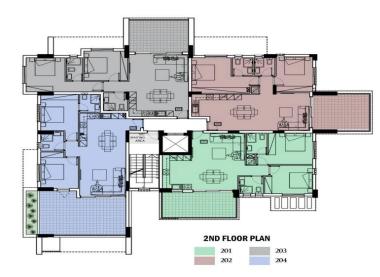

The Architectural design is breath-taking with security gates, intercom facilities and ample parking. The materials selected for the construction of the project is mostly imported with h...

| Property Info                                    |                         | Plot / Area II  | nfo                         | Additional info                |                                                          |
|--------------------------------------------------|-------------------------|-----------------|-----------------------------|--------------------------------|----------------------------------------------------------|
| Covered Area                                     | 102                     |                 | Common, Yes<br>Covered, Yes |                                |                                                          |
| Covered Veranda                                  | 21                      |                 |                             | Reference Number               | 4200<br>Apartment<br>Under Construction<br>2<br>Sea view |
| Floor Number                                     | 2                       | Pool<br>Parking |                             | Property type                  |                                                          |
| Total Number of Fl                               | oors <b>3</b>           |                 |                             | Condition<br>Bathrooms<br>View |                                                          |
| Energy Efficiency                                | Α                       |                 |                             |                                |                                                          |
| Heating                                          | Underfloor Heating, Yes |                 |                             |                                |                                                          |
| Air Conditioning                                 | All rooms, Yes          | All rooms, Yes  |                             |                                |                                                          |
| Amenities                                        | Location                |                 |                             |                                |                                                          |
| Parking Coordinates: 34.717721523672 / 33.042910 |                         |                 | Region: <b>Limassol</b>     |                                |                                                          |