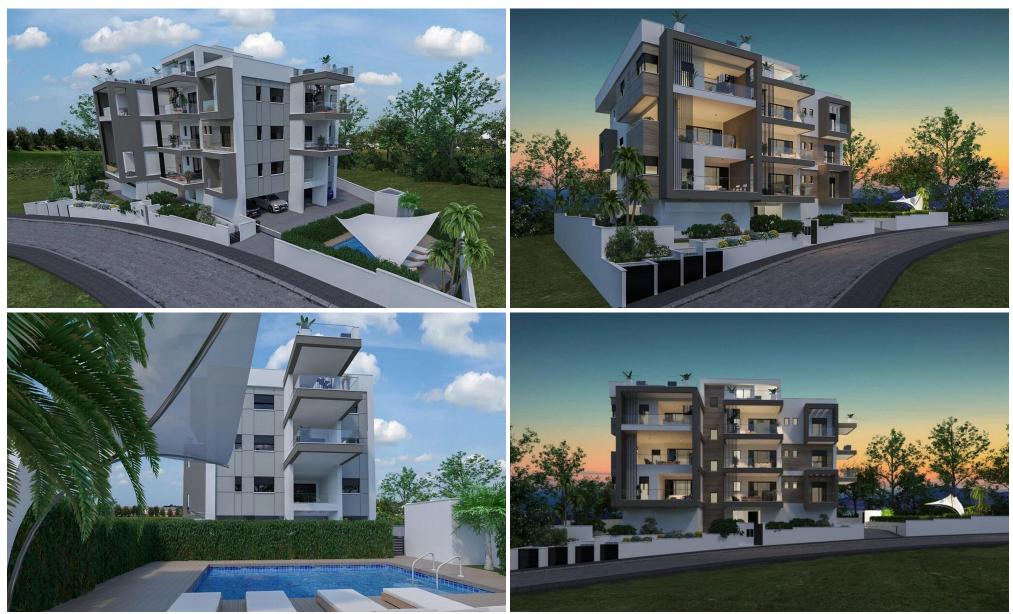

### **2 Bedroom Apartment for Sale in Limassol - Agios Athanasios**

The Project comprises of 1,2 and 3 Bedroom modern Apartments with spectacular sea view and mountain views. The Project includes a Communal Swimming Pool and Garden. This is a highly developed Area which has been chosen by the social ELITE for it's tranquillity as it is surrounded mostly by expensive Villas. The main characteristics of the Area is that is situated within short distance from all the amenities and the famous Grammar School of Limassol. Distance to the airport is 40 minutes' drive.

The Architectural design is breath-taking with security gates, intercom facilities and ample parking. The materials selected for the construction of the project is mostly imported with h...

| Property Info                                    |                         | Plot / Area II  | nfo                         | Additional info                |                                                          |
|--------------------------------------------------|-------------------------|-----------------|-----------------------------|--------------------------------|----------------------------------------------------------|
| Covered Area                                     | 102                     |                 | Common, Yes<br>Covered, Yes |                                |                                                          |
| Covered Veranda                                  | 21                      |                 |                             | Reference Number               | 4200<br>Apartment<br>Under Construction<br>2<br>Sea view |
| Floor Number                                     | 2                       | Pool<br>Parking |                             | Property type                  |                                                          |
| Total Number of Fl                               | oors <b>3</b>           |                 |                             | Condition<br>Bathrooms<br>View |                                                          |
| Energy Efficiency                                | Α                       |                 |                             |                                |                                                          |
| Heating                                          | Underfloor Heating, Yes |                 |                             |                                |                                                          |
| Air Conditioning                                 | All rooms, Yes          | All rooms, Yes  |                             |                                |                                                          |
| Amenities                                        | Location                |                 |                             |                                |                                                          |
| Parking Coordinates: 34.717721523672 / 33.042910 |                         |                 | Region: <b>Limassol</b>     |                                |                                                          |