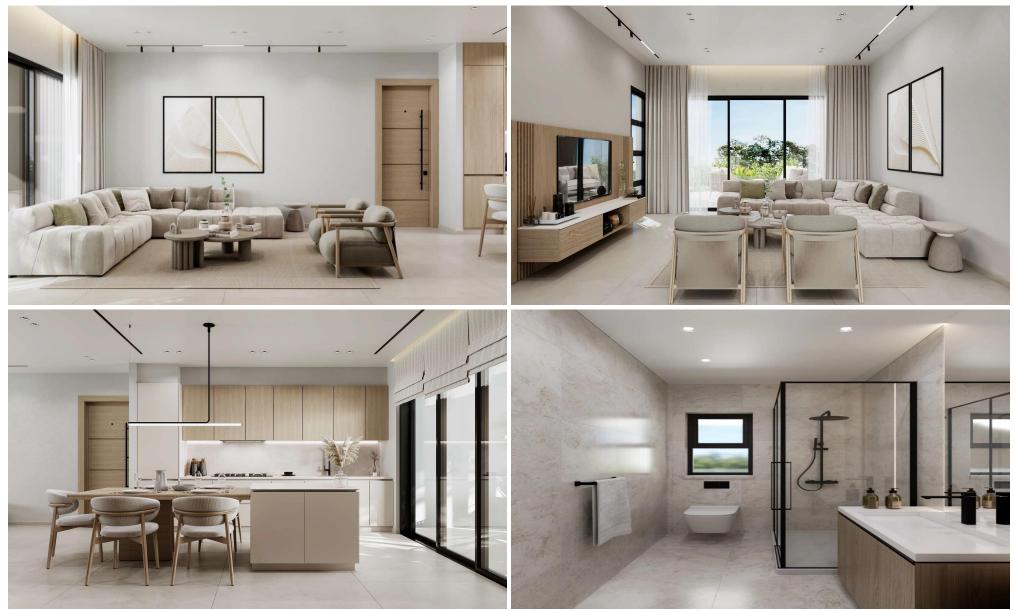

The Architectural design is breath-taking with security gates, intercom facilities and ample parking. The materials selected for the construction of the project is mostly imported with h...

| Property Info                                    |                         | Plot / Area II  | nfo                         | Additional info                |                                                          |
|--------------------------------------------------|-------------------------|-----------------|-----------------------------|--------------------------------|----------------------------------------------------------|
| Covered Area                                     | 102                     |                 | Common, Yes<br>Covered, Yes |                                |                                                          |
| Covered Veranda                                  | 21                      |                 |                             | Reference Number               | 4200<br>Apartment<br>Under Construction<br>2<br>Sea view |
| Floor Number                                     | 2                       | Pool<br>Parking |                             | Property type                  |                                                          |
| Total Number of Fl                               | oors <b>3</b>           |                 |                             | Condition<br>Bathrooms<br>View |                                                          |
| Energy Efficiency                                | Α                       |                 |                             |                                |                                                          |
| Heating                                          | Underfloor Heating, Yes |                 |                             |                                |                                                          |
| Air Conditioning                                 | All rooms, Yes          | All rooms, Yes  |                             |                                |                                                          |
| Amenities                                        | Location                |                 |                             |                                |                                                          |
| Parking Coordinates: 34.717721523672 / 33.042910 |                         |                 | Region: <b>Limassol</b>     |                                |                                                          |